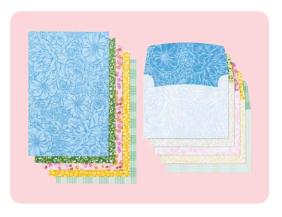

#### start with cards & envelopes

5 card bases and 5 envelopes. Folded card size: 4-1/4" x 5-1/2" (10.8 x 14 cm).

SUNNY SPRINGS CARDS & ENVELOPES 163754 | \$8.00

CALMING CREEK CARDS & ENVELOPES 163753 | \$8.00

#### add an ephemera pack

5" x 7" (12.7 x 17.8 cm) sheets with precut images and sentiments. 8 total sheets: 2 each of 4 designs.

SAYING SOMETHING EPHEMERA PACK 163761 | \$8.00 • IN FR

SOMETHING FOR EVERYTHING EPHEMERA PACK 163763 | \$8.00

FULLY FLOWERING EPHEMERA PACK 163762 | \$8.00

LABELS & LAYERS EPHEMERA PACK 163764 | \$8.00

#### and a stamped sentiment

HAPPY BIRTHDAY thanks LET'S CELEBRATE

just hello

at THINKING Wishes THANK YOU

OF YOU WISHES

LET'S CELEBRATE

MISS
YAY!

YOU

THANK YOU

SIMPLY SAID • 163756 | \$17.00 -

Ephemera Pack sentiments

Cards & Envelopes + Ephemera Pack sentiments & images

Ink & Stamp a Sentiment