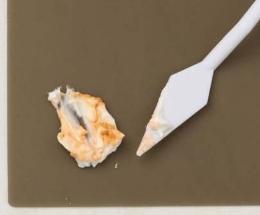

### paste it

Take your favorite stencil or
Decorative Mask and use a Palette
Knife to spread Embossing Paste
across it. When you remove the
stencil, you've got a homemade
artistry texture!

EMBOSSING PASTE

○ Matte Finish • 141979 | \$9.00

○ Shimmery White • 145645 | \$10.00

PALETTE KNIVES 142808 | \$5.00

SILICONE CRAFT SHEET 127853 | \$6.50