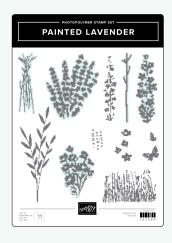

PAINTED LAVENDER STAMP SET • 162594 | \$20.00 PAINTED LAVENDER DIES • 162596 | \$32.00

PLAYING IN THE RAIN STAMP SET • 160542 | \$26.00 • IN THE PLAYING IN THE RAIN DIES • 160550 | \$35.00

RUSTIC CRATE STAMP SET • 162265 | \$20.00 RUSTIC CRATE DIES • 162267 | \$34.00