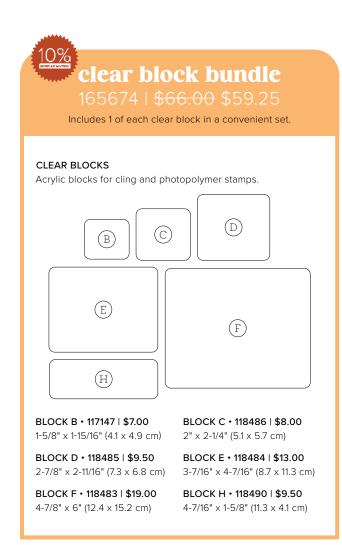

#### Block Solid

CLEAR BLOCK D • 118485 | \$9.50 CLEAR BLOCK E • 118484 | \$13.00

A transparent block puts you in control when you're stamping.