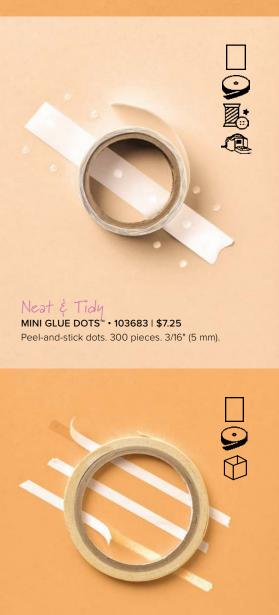

# **sticky**BUSINESS

We have the right adhesive for every project. Adhesives are permanent and acid free.

Super Stick

27 yards (24.7 m).

TEAR & TAPE ADHESIVE • 154031 | \$7.00 Tearable tape. Width: 1/4" (6.4 mm). Length:

Perfectly Precise
FINE-TIP GLUE PEN • 138309 | \$7.25
Narrow nozzle for precise placement.
1 oz. (30 ml).

Simply Essential
STAMPIN' SEAL • 152813 | \$8.00
STAMPIN' SEAL REFILL • 152814 | \$6.00
Instant bond. 16.4 yards (15 m) each.