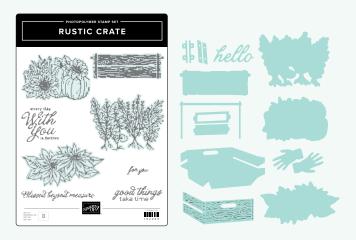

PAINTED LAVENDER STAMP SET • 162594 | \$20.00 PAINTED LAVENDER DIES • 162596 | \$32.00

PLAYING IN THE RAIN STAMP SET • 160542 | \$26.00 • IN THE PLAYING IN THE RAIN DIES • 160550 | \$35.00

RUSTIC CRATE STAMP SET • 162265 | \$20.00 RUSTIC CRATE DIES • 162267 | \$34.00