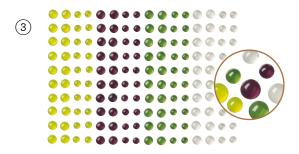

### to market

SUITE COLLECTION • 163433 | \$56.50 • EN FR

10% EUNIQUO SAVINOS 1-2. MARKET GOODNESS BUNDLE • 163429 | \$40.00 \$36.00 • Stamp Set + Dies • IN IN
3. TRANSPARENT ADHESIVE-BACKED DOTS • 163432 | \$8.00 • 160 pieces. 4. TO MARKET 12" X 12" (30.5 X 30.5 CM)