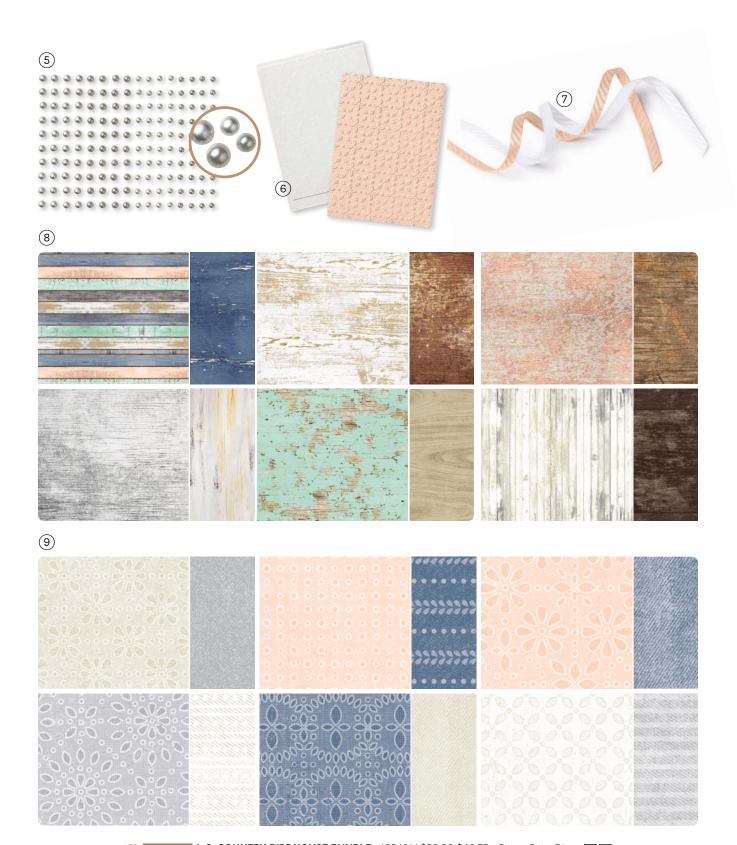

STAMPIN' SEAL 152813 | \$8.00

POISED PEONY • 163529 | \$21.00

6 cling stamps

FRAMES & FLOWERS 12" X 12" (30.5 X 30.5 CM) SPECIALTY DESIGNER SERIES PAPER • 163765 | \$10.00 6 sheets of patterned paper: 1 each of 3 double-sided designs and 1 each of 3 single-sided die-cut designs.

## mediterranean blooms SUITE COLLECTION · 163300 | \$83.00 · EN FR

3. OPAL ROUNDS ASSORTMENT • 163298 | \$8.50 • 120 pieces. 4. MEDITERRANEAN BLOOMS 12" X 12" (30.5 X 30.5 CM) **DESIGNER SERIES PAPER** • 163284 | \$12.50 • 12 sheets.

### country woods

SUITE COLLECTION • 163418 | \$152.25 • EN FR

PETAL PINK POOL PARTY MISTY MOONLIGHT PECAN PIE BASIC BEIGE SMOKY SLATE

10% EUNICLEOSAVINGS 1-2. COUNTRY BIRDHOUSE BUNDLE • 163401 | \$52.00 \$46.75 • Stamp Set + Dies • IM IN EUNICLEOSAVINGS 3-4. COUNTRY FLOWERS BUNDLE • 163411 | \$59.00 \$53.00 • Stamp Set + Dies • IM IN 5. BASIC GRAY & SMOKY SLATE PEARLS 163416 | \$7.50 • 160 pieces. 6. EYELET 3D EMBOSSING FOLDER • 163414 | \$10.00 • 4-1/2" × 6-1/4" (11.4 × 15.9 cm).

7. PETAL PINK & WHITE 1/4" (6.4 MM) DIAGONAL TRIM COMBO PACK • 163417 | \$10.00 • 5 yards (4.6 m) each color.

8. COUNTRY WOODS 12" X 12" (30.5 X 30.5 CM) DESIGNER SERIES PAPER • 163393 | \$12.50 • 12 sheets.

9. COUNTRY LACE 12" X 12" (30.5 X 30.5 CM) DESIGNER SERIES PAPER • 163415 | \$12.50 • 12 sheets.

► To order bundle items individually 1. COUNTRY BIRDHOUSE STAMP SET • 163395 | \$20.00 • 13 photopolymer stamps • ■ ■
2. COUNTRY BIRDHOUSE DIES • 163400 | \$32.00 • 23 dies. Largest die: 3-1/4" × 3-1/4" (8.3 × 8.3 cm). 3. COUNTRY FLOWERS STAMP SET
163405 | \$24.00 • 13 photopolymer stamps • ■ ■ 4. COUNTRY FLOWERS DIES • 163410 | \$35.00 • 15 dies. Largest die: 2" × 2" (5.1 × 5.1 cm).

### unbounded beauty

SUITE COLLECTION • 163390 | \$141.00 • EN ES FR

PRETTY IN PINK PEACH PIE SHY SHAMROCK SUMMER SPLASH BERRY BURST PETUNIA POP

► To order bundle items individually 1. FLOWERS OF BEAUTY STAMP SET • 163374 | \$24.00 • 13 photopolymer stamps.

### **ENDLESS** ribbon

Bows, tassels, garlands, gift packaging, oh my! How will you use your ribbon?

- 1. SHY SHAMROCK 3/8" (1 CM) BORDERED RIBBON 163787 | \$7.50 10 yards (9.1 m).
- 2. BAKER'S TWINE ESSENTIALS PACK 155475 | \$11.00 5 spools. Crumb Cake and white, 10 yards (9.1 m) each; black, Gray Granite, and Very Vanilla, 5 yards (4.6 m) each.
- 3. LINEN THREAD 104199 | \$5.00 15 yards (13.7 m).
- 4. PRETTY IN PINK 3/8" (1 CM) BORDERED RIBBON 163784 | \$7.50 10 yards (9.1 m).
- 5. SUMMER SPLASH 3/8" (1 CM) BORDERED RIBBON 163786 | \$7.50 10 yards (9.1 m).
- 6. PEACH PIE 3/8" (1 CM) **BORDERED RIBBON** 163783 | \$7.50 10 yards (9.1 m).
- 7. PETUNIA POP 3/8" (1 CM) **BORDERED RIBBON** 163785 | \$7.50 10 yards (9.1 m).
- 8. BLACK & VERY VANILLA 3/8" (1 CM) LARGE **CHECK RIBBON** 161982 | \$8.00 10 yards (9.1 m).
- 9. GOLD & SILVER 1/8" (3.2 MM) TRIM COMBO PACK 161633 | \$9.00 10 yards (9.1 m) each color.
- 10. 2023-2025 IN COLOR JUTE TRIM PACK 161637 | \$8.00 5 yards (4.6 m) each color.
- 11. PETAL PINK & WHITE 1/4" (6.4 MM) DIAGONAL TRIM COMBO PACK 163417 | \$10.00 5 yards (4.6 m) each color.

# **CASY**EMBELLISHING

Polish your crafts with adhesive-backed embellishments. Adding that extra something has never been easier!

- 1. FACETED GEMS TRIO PACK 162148 | \$7.50 75 pieces.
- PETAL PINK & PRETTY PEACOCK FOILED GEMS 162587 | \$8.00 100 pieces.
- 3. ADHESIVE-BACKED SPARKLE GEMS 161288 | \$8.50 120 pieces.
- 4. PURPLE FINE SHIMMER GEMS 162611 | \$8.00 150 pieces.
- 5. ADHESIVE-BACKED SEQUINS TRIO 161206 | \$8.00 300 pieces.
- 6. IRIDESCENT FOIL GEMS 162842 | \$8.00 100 pieces.
- 2024–2026 IN COLOR SHIMMER GEMS 163781 | \$8.50 150 pieces.
- 8. ADHESIVE-BACKED METALLIC GEMS 163780 | \$9.00 120 pieces.
- 9. NEUTRALS ADHESIVE-BACKED SEQUINS 161627 | \$7.50 200 pieces.
- 10. BRUSHED BRASS BUTTERFLIES 158136 | \$10.00 80 pieces.
- TINSEL GEMS FOUR-PACK 161623 | \$8.00
   pieces.
- 12. TINSEL GEMS THREE-PACK161624 | \$7.50150 pieces.
- 13. ADHESIVE-BACKED DOTS FOR DAYS 163779 | \$8.00 200 pieces.
- 14. BASIC GRAY & SMOKY SLATE PEARLS 163416 | \$7.50 160 pieces.
- 15. OMBRE MATTE DECORATIVE DOTS 161448 | \$8.00 160 pieces.