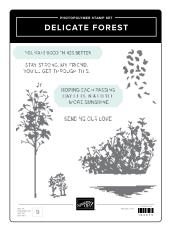

CUTEST COWS STAMP SET • 162892 | \$24.00 CUTEST COWS BUILDER PUNCH • 162896 | \$24.00

DELICATE FOREST STAMP SET • 162675 | \$20.00 DELICATE FOREST DIES • 162679 | \$38.00

ENDURING BEAUTY STAMP SET • 162670 | \$20.00 ENDURING BEAUTY DIES • 162672 | \$26.00 ENDURING BEAUTY DECORATIVE MASKS • 162673 | \$12.50