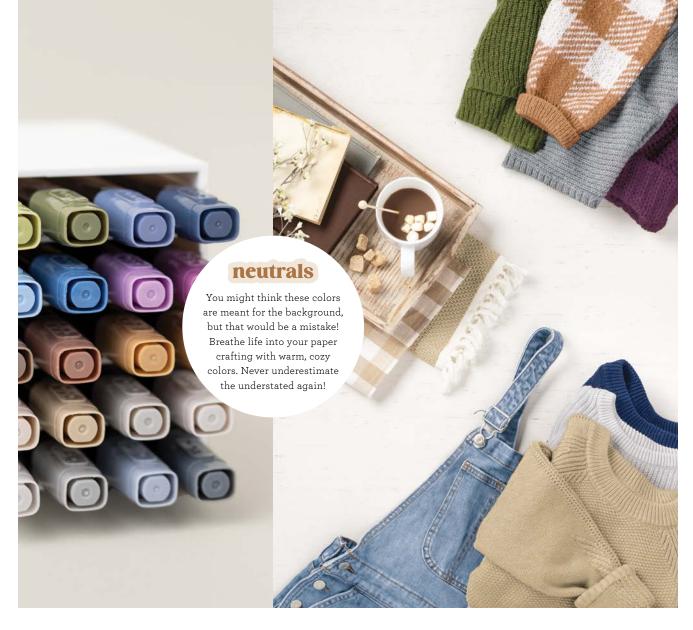

## background BRILLIANCE

Create brilliant, detailed backgrounds in one quick step. But don't mistake these background beauties for simple wallflowers—combine them with other creative techniques to make them the star of the show!