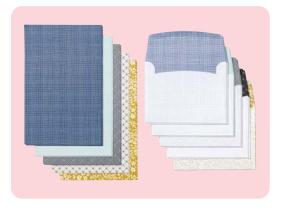

#### Layer with Cute Paper

6" X 6" (15.2 X 15.2 CM) DESIGNER SERIES PAPER | \$12.50

40 sheets.

Subtles • 163776

Brights • 163775

Regals • 163774

Neutrals • 163773

#### 8-1/2" X 11" CARDSTOCK | \$11.50

20 sheets.

Subtles • 161706

Brights • 161707

Regals • 161704

Neutrals • 161705

#### **COLOR FAMILY COORDINATION**

Not sure where to start? Pick a color family you love and get the basics—cardstock, Designer Series Paper, and markers. The easy color coordination pairs perfectly with any of our basic card templates.