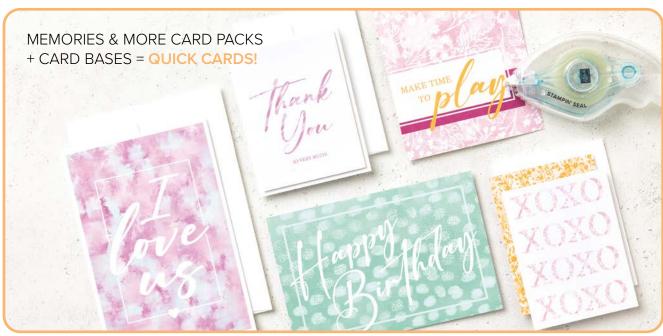

### memories plus

Scrapbooker or card maker? Memories & More helps you do both! It gives you the tools to preserve your special memories *and* to create cards for the people who help make those memories.

#### featured

Shop our online store to see these and all our Memories & More must-haves.

BASIC BLACK STAMPIN' WRITE™ MARKER 162481 | \$3.50

BASIC WHITE ASSORTED MEMORIES & MORE CARDS & ENVELOPES 159234 | \$11.50

STAMPIN' SEAL 152813 | \$8.00

POISED PEONY • 163529 | \$21.00

6 cling stamps

FRAMES & FLOWERS 12" X 12" (30.5 X 30.5 CM) SPECIALTY DESIGNER SERIES PAPER • 163765 | \$10.00 6 sheets of patterned paper: 1 each of 3 double-sided designs and 1 each of 3 single-sided die-cut designs.