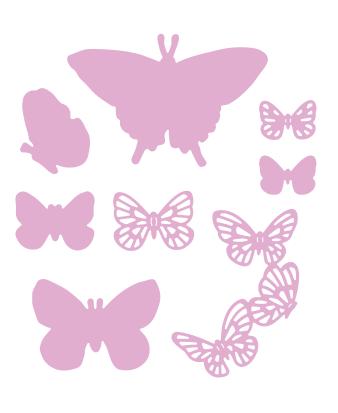

## SKETCHED BUTTERFLIES YOU BRIGHTEN UP SO MANY OF MY DAYS HOPE IS A BEAUTIFUL THING THAT HUTTERS IN THE SOUL WISHING YOU A BEAUTIFUL A BE

SKETCHED BUTTERFLIES DIES • 163491 | \$29.00 8 dies. Largest die: 3-1/4" x 2-1/4" (8.3 x 5.7 cm).