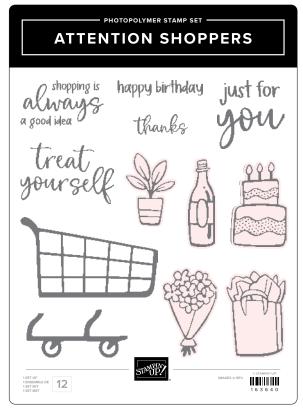

**ROUND WE GO DIES • 163729** | **\$30.00** 10 dies. Assembled rosette: 3-1/4" (8.3 cm).

**CUTEST ONESIE DIES • 163739 | \$13.00** 5 dies. Largest die: 1-7/8" x 2" (4.8 x 5.1 cm).

**ATTENTION SHOPPERS DIES • 163643** | **\$24.00** 7 dies. Largest die: 2-1/2" x 1-1/2" (6.4 x 3.8 cm).

| STAMP SETS           |        |       |
|----------------------|--------|-------|
| Adoring Hearts • • • | 162563 | P. 74 |

| STAMP SETS                |        |        |
|---------------------------|--------|--------|
| Adoring Hearts • • • •    | 162563 | P. 74  |
| Adventurous Sky • EM FE   | 163439 | P. 37  |
| Always with Me            | 162321 | P. 131 |
| Attention Shoppers        | 163640 | P. 65  |
| Autumn Leaves • IM III    | 162179 | P. 74  |
| Beach Day                 | 162797 | P. 75  |
| Beauty of the Deep        | 161233 | P. 75  |
| Bee My Valentine • IN PE  | 162547 | P. 75  |
| Beside Me                 | 160780 | P. 131 |
| Best Family Ever • • • •  | 160720 | P. 85  |
| Bird's Eye View           | 161436 | P. 105 |
| Bistro Burger             | 163648 | P. 66  |
| Botanical Beauty          | 162903 | P. 90  |
| Bright Skies • IN III     | 162787 | P. 75  |
| Cake Fancy                | 162932 | P. 122 |
| Chantilly Lace            | 163683 | P. 106 |
| Charming Duck Pond • PR   | 163344 | P. 45  |
| Cheerful Daisies • IN FE  | 161290 | P. 75  |
| Choose Happy              | 163701 | P. 24  |
| Citrus Blooms • EM FE     | 163286 | P. 35  |
| Coffee with Friends       | 161389 | P. 93  |
| Country Birdhouse • IN FI | 163395 | P. 51  |
| Country Flowers • EN PE   | 163405 | P. 51  |
| Courage & Faith           | 161500 | P. 93  |
| Crafting with You • •     | 161219 | P. 75  |
| Cutest Cows               | 162892 | P. 76  |
| Cutest Onesie • EN FE     | 163734 | P. 64  |
| Delicate Forest           | 162675 | P. 76  |
| Doggone Friendly          | 162729 | P. 90  |
|                           |        |        |