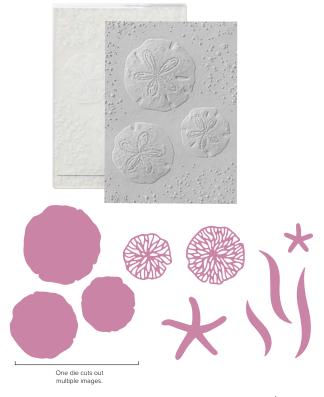

 $\begin{array}{l} \textbf{SEASIDE WISHES HYBRID EMBOSSING FOLDER • 163497 I $33.00} \\ 1 \text{ embossing folder: } 4-1/2" \times 6-1/4" (11.4 \times 15.9 \text{ cm}). \\ 8 \text{ dies. Largest die: } 4-7/8" \times 4-1/2" (12.4 \times 11.4 \text{ cm}). \\ \end{array}$ 