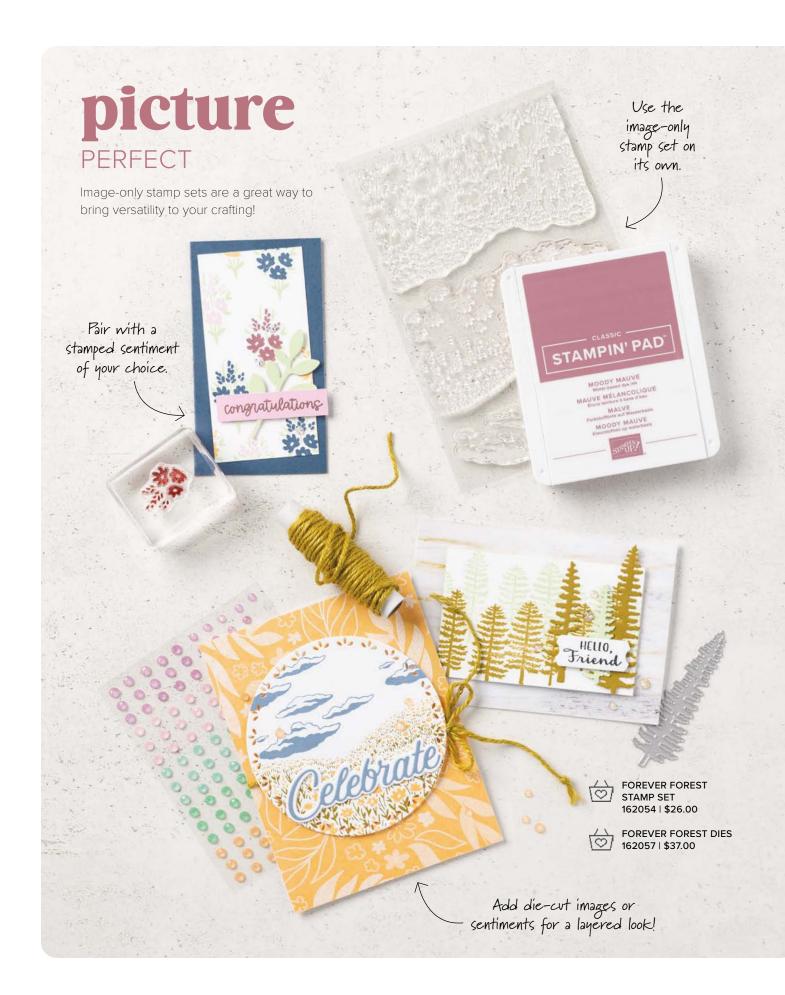

## background BRILLIANCE

Create brilliant, detailed backgrounds in one quick step. But don't mistake these background beauties for simple wallflowers—combine them with other creative techniques to make them the star of the show!

## featured

Shop our online store to see these and all our background stamps!

BOTANICAL BEAUTY STAMP SET 162903 | \$24.00

DOGGONE FRIENDLY STAMP SET 162729 | \$20.00

FRAGRANT FOREST STAMP SET 162108 | \$20.00

GRACEFUL DEER STAMP SET 162084 | \$25.00

SKETCHED PLAID STAMP SET 161424 | \$20.00

WATERCOLOR WORLD STAMP SET 160708 | \$23.00

BLOCK F 118483 | \$19.00 4-7/8" x 6" (12.4 x 15.2 cm)

YOU ARE BEAUTIFUL • 163704 | \$24.00