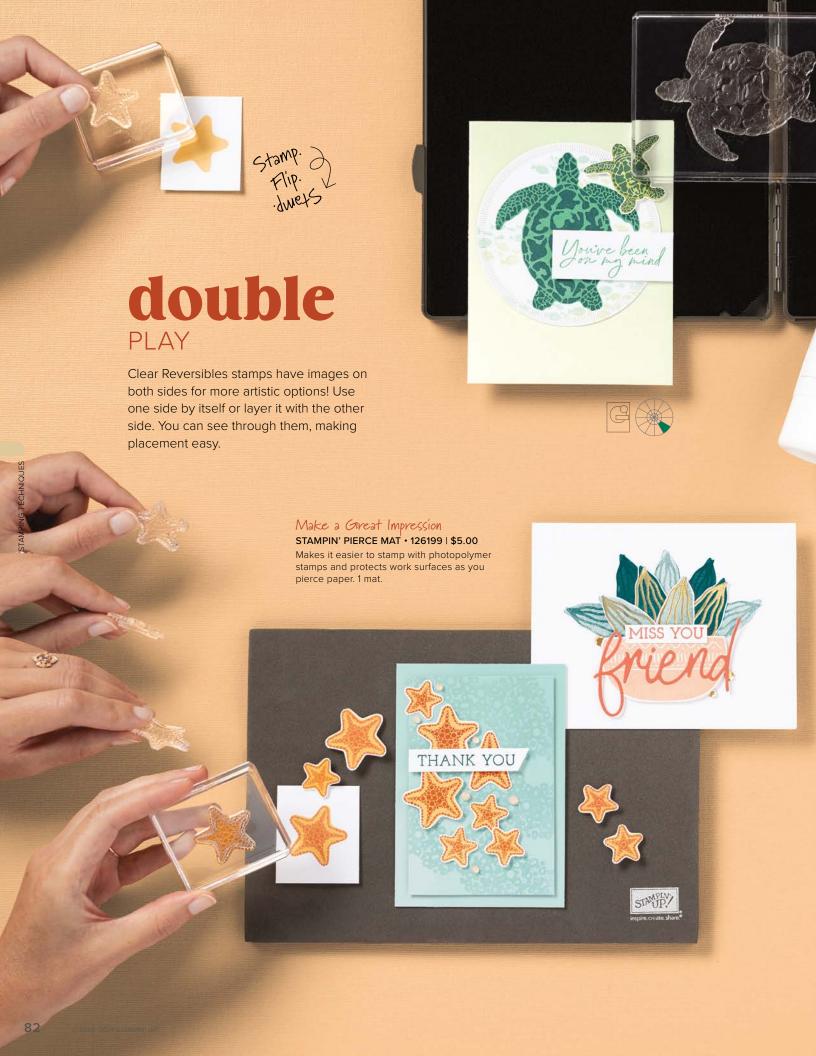

## featured

Shop our online store to see these and all our Reversibles stamp sets!

PLANTED PARADISE STAMP SET 162925 | \$22.00

SEA TURTLE STAMP SET 160500 | \$21.00

## Stamps or Dies What's your beach personality?

What's your beach personality? Get multiple options with one stamp set and coordinating dies!

BEACH DAY STAMP SET 162797 | \$20.00

BEACH DAY DIES 162799 | \$34.00

#### Day or Night Different colors and images

Different colors and images make the difference between day and night!

### Summer or Winter

One stamp set, four seasons. Just change the colors.

GRASSY GROVE STAMP SET 157836 | \$24.00 • • • •

## background BRILLIANCE

Create brilliant, detailed backgrounds in one quick step. But don't mistake these background beauties for simple wallflowers—combine them with other creative techniques to make them the star of the show!