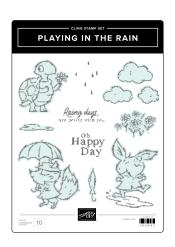

PAINTED LAVENDER STAMP SET • 162594 | \$20.00 PAINTED LAVENDER DIES • 162596 | \$32.00

PLAYING IN THE RAIN STAMP SET • 160542 | \$26.00 • IN THE PLAYING IN THE RAIN DIES • 160550 | \$35.00

RUSTIC CRATE STAMP SET • 162265 | \$20.00 RUSTIC CRATE DIES • 162267 | \$34.00