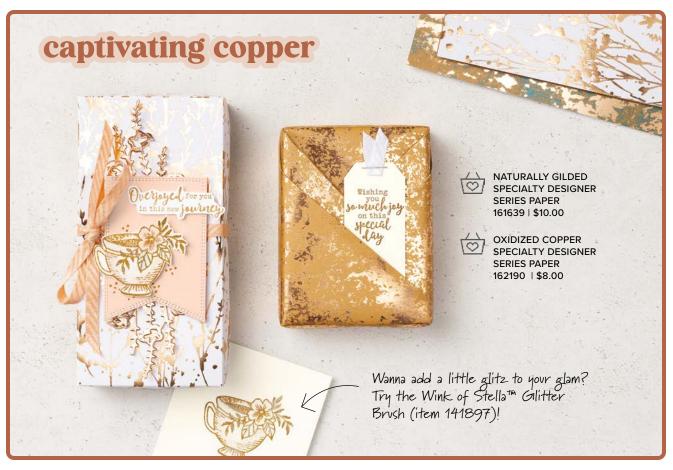

## mediterranean blooms SUITE COLLECTION · 163300 | \$83.00 · EN FR

3. OPAL ROUNDS ASSORTMENT • 163298 | \$8.50 • 120 pieces. 4. MEDITERRANEAN BLOOMS 12" X 12" (30.5 X 30.5 CM) **DESIGNER SERIES PAPER** • 163284 | \$12.50 • 12 sheets.

|                                                           |        | 1.20       |
|-----------------------------------------------------------|--------|------------|
| 松井                                                        |        | Tueston    |
| PAPER & PACKAGING                                         |        |            |
| Cards & Envelopes                                         |        |            |
| Basic White Assorted Memories<br>& More Cards & Envelopes | 159234 | P. 27      |
| Basic White Medium Envelopes                              | 159236 | P. 107     |
| Basic White Note Cards &<br>Envelopes                     | 159232 | P. 17      |
| Brushed Gold Cards &<br>Envelopes                         | 162177 | P. 111     |
| Calming Creek Cards &<br>Envelopes                        | 163753 | P. 19      |
| Clear Medium Envelopes                                    | 102619 | P. 122     |
| Sunny Springs Cards &<br>Envelopes                        | 163754 | P. 19      |
| Cardstock                                                 |        | P. 135-139 |
| Designer Series Paper                                     |        |            |
| 2023–2025 In Color                                        | 163778 | P. 98      |
| 2024–2026 In Color                                        | 163777 | P. 98      |
| Bright & Beautiful                                        | 161449 | P. 97      |
| Brights                                                   | 163775 | P. 98      |
| Country Lace                                              | 163415 | P. 51      |
| Country Woods                                             | 163393 | P. 51      |
| Countryside Inn                                           | 161467 | P. 109     |
| Frames & Flowers                                          | 163765 | P. 29      |
| Full of Life                                              | 163357 | P. 43      |
| Lily Pond Lane                                            | 163342 | P. 45      |
| Mediterranean Blooms                                      | 163284 | P. 35      |
| Naturally Gilded                                          | 161639 | P. 111     |
| Nature's Sweetness                                        | 162616 | P. 107     |
| Neutrals                                                  | 163773 | P. 98      |
| Oxidized Copper                                           | 162190 | P. 111     |
| Perennial Lavender                                        | 162593 | P. 107     |
| Regals                                                    | 163774 | P. 98      |
| Subtles                                                   | 163776 | P. 98      |
| Take to the Sky                                           | 163436 | P. 37      |
| Thoughtful Designs                                        | 163317 | P. 47      |
| Thoughtful Journey                                        | 163303 | P. 47      |
| To Market                                                 | 163421 | P. 39      |
| Unbounded Beauty                                          | 163372 | P. 55      |
| Wildly Flowering                                          | 163323 | P. 41      |
| Winter Meadow                                             | 162133 | P. 101     |
| Ephemera Packs                                            |        | P. 19      |
| Grid Paper                                                | 130148 | P. 95      |
| Masking Paper                                             | 155480 | P. 124     |
| Paper Butterfly Accents                                   | 162612 | P. 96      |
| Scalloped Gift Card Boxes                                 | 161751 | P. 28      |

### Specialty Paper 2024-2026 In Color Glimmer 163771 P 55

| Window Sheets                   | 142314 | P. 123 |
|---------------------------------|--------|--------|
| Watercolor Paper                | 149612 | P. 118 |
| Wood Textured                   | 163770 | P. 100 |
| Textured Metallic               | 163772 | P. 110 |
| Silver Foil                     | 163387 | P. 110 |
| Gold Foil                       | 132622 | P. 111 |
| 2024-2020 III COIOI OIIIIIIIICI | 103771 | 1.55   |