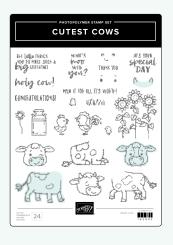

CUTEST COWS STAMP SET • 162892 | \$24.00 CUTEST COWS BUILDER PUNCH • 162896 | \$24.00

DELICATE FOREST STAMP SET • 162675 | \$20.00 DELICATE FOREST DIES • 162679 | \$38.00

ENDURING BEAUTY STAMP SET • 162670 | \$20.00 ENDURING BEAUTY DIES • 162672 | \$26.00 ENDURING BEAUTY DECORATIVE MASKS • 162673 | \$12.50