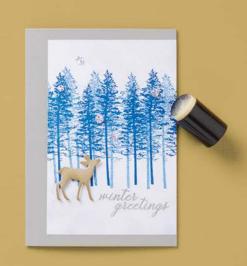

GRACEFUL DEER STAMP SET 162084 | \$25.00

SKETCHED PLAID STAMP SET 161424 | \$20.00

WATERCOLOR WORLD STAMP SET 160708 | \$23.00

BLOCK F 118483 | \$19.00 4-7/8" x 6" (12.4 x 15.2 cm)

YOU ARE BEAUTIFUL • 163704 | \$24.00