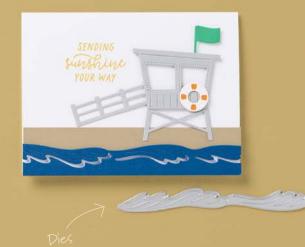

# SPOTLIGHT ON NATURE dear friend hanks 1 SET OF 1 STORME OF 1 ST

**SPOTLIGHT ON NATURE DIES • 163580** | **\$35.00** 12 dies. Largest die: 3-7/8" (9.8 cm).

IN THE GROVE DIES • 163511 | \$31.00 9 dies. Largest die: 4-5/8"  $\times$  3-1/4" (11.7  $\times$  8.3 cm).

**LOVELIEST TREE DIES • 163715 | \$20.00** 7 dies. Largest die: 3-5/8" x 2-1/4" (9.2 x 5.7 cm).

INSPIRING SNAPDRAGONS DIES • 163673 | \$32.00 11 dies. Largest die: 1-1/2" x 3-3/4" (3.8 x 9.5 cm).

SEASIDE WISHES STAMP SET • 163494 | \$20.00 12 photopolymer stamps.

 $\begin{array}{l} \textbf{SEASIDE WISHES HYBRID EMBOSSING FOLDER • 163497 I $33.00} \\ 1 \text{ embossing folder: } 4-1/2" \times 6-1/4" (11.4 \times 15.9 \text{ cm}). \\ 8 \text{ dies. Largest die: } 4-7/8" \times 4-1/2" (12.4 \times 11.4 \text{ cm}). \\ \end{array}$ 