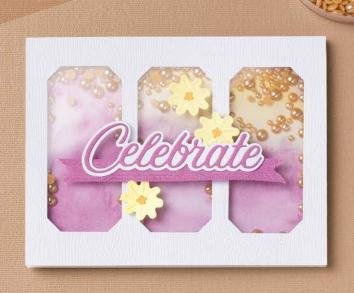

### Shake it up!

From Window Sheets to Clear Medium Envelopes, embellishments to dies, shaker cards are oh-so-easy to create.

### clear medium envelope shaker card

These envelopes are perfect for quick and simple shaker card crafting! Just place your finished card front inside the envelope, toss in a few of your favorite loose embellishments, and adhere the bag to your card base.

### Shaker Card Must-Haves

CLEAR MEDIUM ENVELOPES • 102619 | \$7.50 TEAR & TAPE ADHESIVE • 154031 | \$7.00

COUNTRYSIDE CORNERS DIES 161471 | \$28.00

CHAMPAGNE IRIDESCENT DOTS 162824 | \$8.00