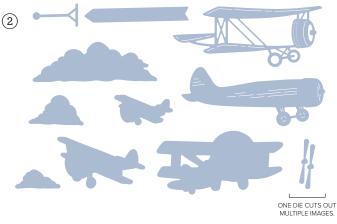

### take to the sky

SUITE COLLECTION • 163832 | \$74.00 • EN FR

4

10% **QUADACTO SAMINOS 1–2. ADVENTUROUS SKY BUNDLE** • 163447 | \$59.00 • \$53.00 • Stamp Set + Dies • **IN IN 3. INDUSTRIAL TRINKETS** • 163450 | \$8.50 • 40 pieces.

**4. TAKE TO THE SKY 12" X 12" (30.5 X 30.5 CM) DESIGNER SERIES PAPER** • 163436 | \$12.50 • 12 sheets.

► To order bundle items individually 1. ADVENTUROUS SKY STAMP SET • 163439 | \$26.00 • 13 cling stamps • ■■ ■ 2. ADVENTUROUS SKY DIES • 163446 | \$33.00 • 11 dies. Largest die: 3-3/4" x 2" (9.5 x 5.1 cm).