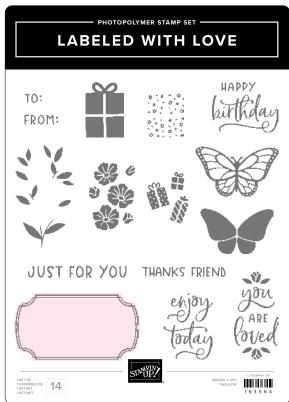

LAYERS OF BEAUTY **DECORATIVE MASKS • 163517 | \$13.00** 5 masks: 1 each of 5 designs. 5" x 6-5/8" (12.7 x 16.8 cm). Use with Classic Stampin' Ink.

LABELED WITH LOVE STAMP SET • 163564 | \$21.00 14 photopolymer stamps • • • • •

### Dies or Punch?

Two tools, same shape and size\*— Choose your favorite!

LABELED WITH LOVE DIES • 163570 | \$23.00 3 dies

LABELED WITH LOVE PUNCH • 163569 | \$23.00 1 punch

KEEPING TABS STAMP SET • 163533 | \$19.00 15 photopolymer stamps • EN FR