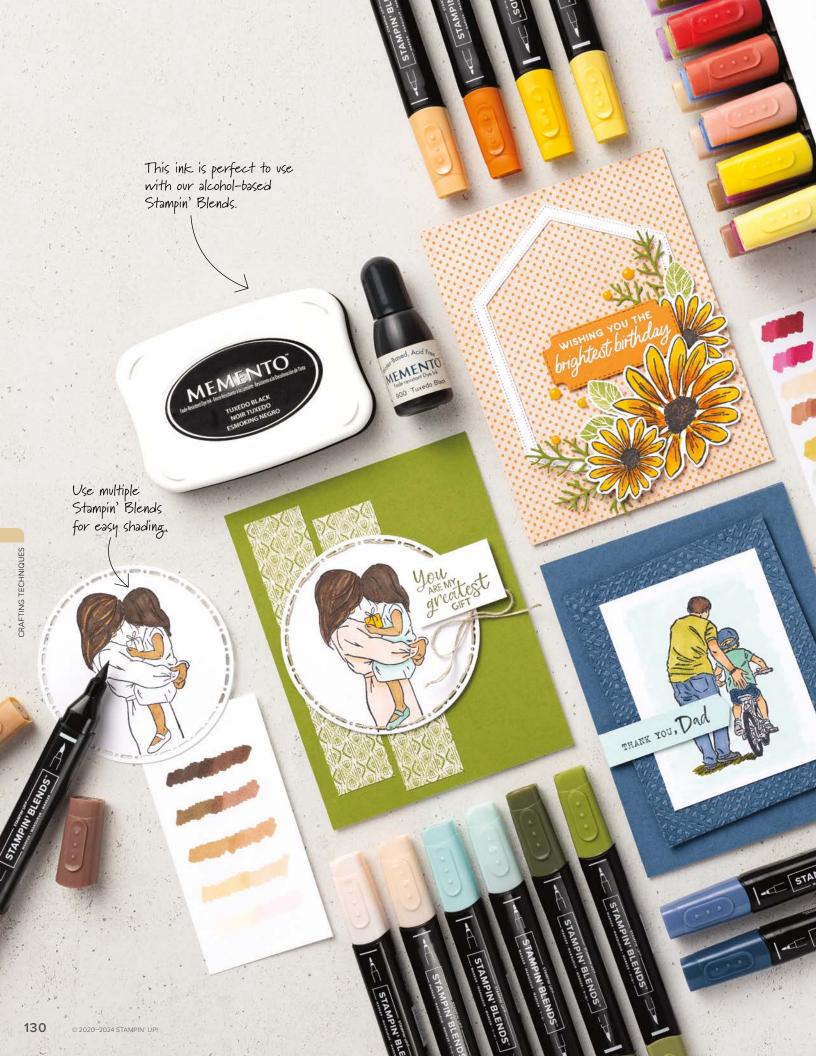

#### MEMENTO™ INK

- Tuxedo Black Pad 132708 | \$8.00
- Tuxedo Black Refill 133456 | \$6.50

COLOR LIFTER • 144608 | \$5.50

NATURAL TONES STAMPIN' BLENDS | \$11.00 EACH

- $\bigcirc$   $\bigcirc$  Stampin' Blends Light Combo Pack 159465
- $\bigcirc$   $\bigcirc$  Stampin' Blends Medium Light Combo Pack 159463
- Stampin' Blends Medium Combo Pack 159462
- Stampin' Blends Medium Deep Combo Pack 159461
- Stampin' Blends Deep Combo Pack 158152

### featured

Shop our online store to see these and other stamp sets perfect for coloring.

ALWAYS WITH ME STAMP SET 162321 | \$24.00

BESIDE ME STAMP SET 160780 | \$26.00

Try water-based markers for a different look