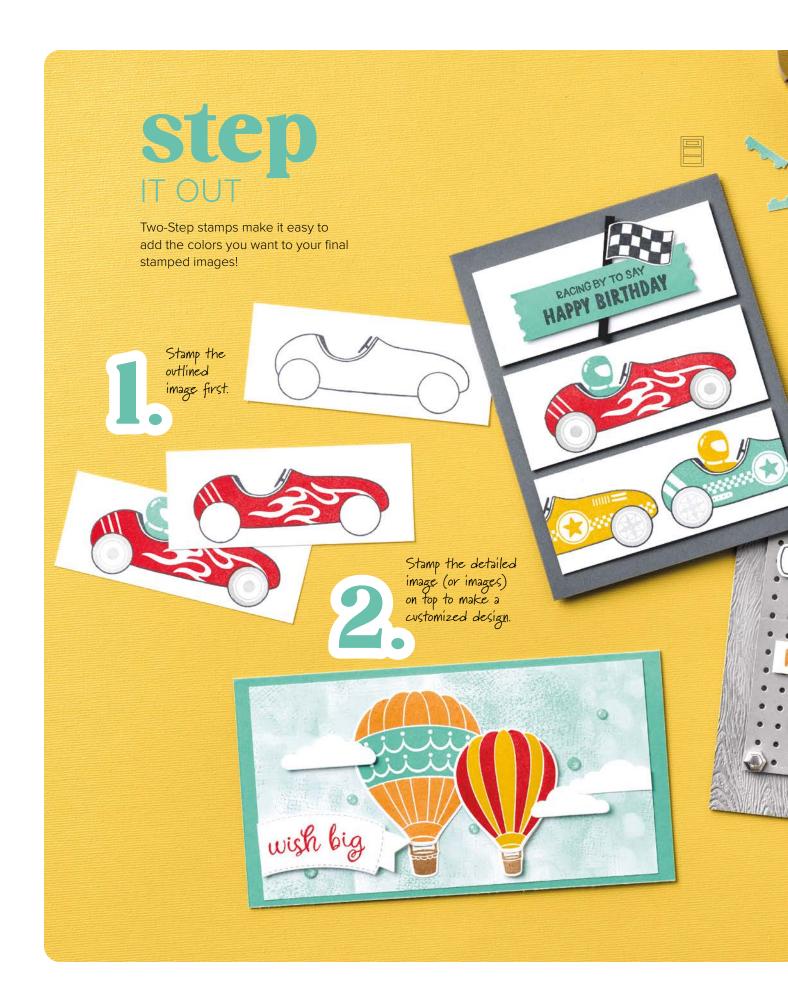

RACING BY • 163748 | \$19.00 12 photopolymer stamps

## featured

Shop our online store to see these and all our Two-Step stamp sets!

HOT AIR BALLOON STAMP SET 162748 | \$20.00 • IN FR

TRUSTY TOOLS
STAMP SET
163274 | \$24.00 • • • • • • • •

UNDER THE MOON • 163531 | \$20.00 -

8 photopolymer stamps