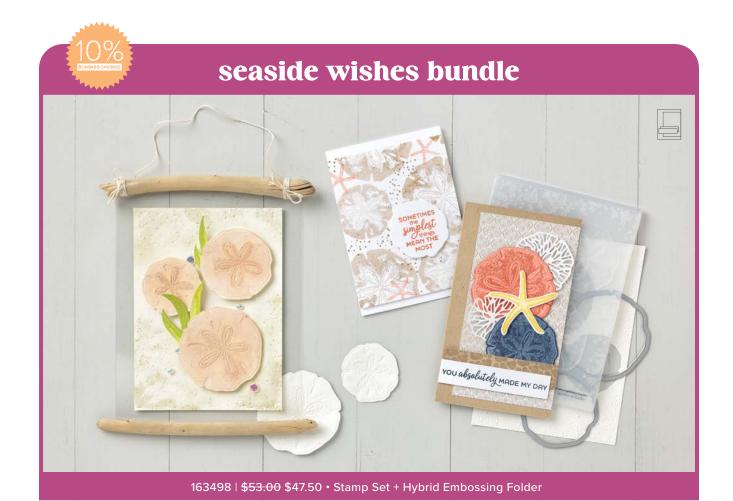

**LOVELIEST TREE DIES • 163715 | \$20.00** 7 dies. Largest die: 3-5/8" x 2-1/4" (9.2 x 5.7 cm).

INSPIRING SNAPDRAGONS DIES • 163673 | \$32.00 11 dies. Largest die: 1-1/2" x 3-3/4" (3.8 x 9.5 cm).

SEASIDE WISHES STAMP SET • 163494 | \$20.00 12 photopolymer stamps.

 $\begin{array}{l} \textbf{SEASIDE WISHES HYBRID EMBOSSING FOLDER • 163497 I $33.00} \\ 1 \text{ embossing folder: } 4-1/2" \times 6-1/4" (11.4 \times 15.9 \text{ cm}). \\ 8 \text{ dies. Largest die: } 4-7/8" \times 4-1/2" (12.4 \times 11.4 \text{ cm}). \\ \end{array}$ 