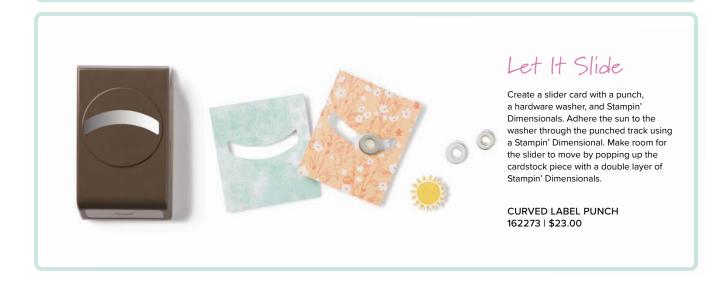

### add fun to your cards!

Dazzle your family and friends with cards that slide, shake, spin, or pop up!

You just need some basic tools and your creativity.

### Shake it up!

From Window Sheets to Clear Medium Envelopes, embellishments to dies, shaker cards are oh-so-easy to create.

### window sheet shaker card

Window Sheets make it easy to create unique shaker card shapes! Simply die cut your paper and adhere a Window Sheet over the back. Line the die-cut shape with Foam Adhesive Strips and fill with loose embellishments. To finish, cover the adhesive with more paper.

FOAM ADHESIVE STRIPS • 141825 | \$8.25 WINDOW SHEETS • 142314 | \$5.00

PETAL PARK BUILDER PUNCH 160576 | \$24.00

STYLISH SHAPES DIES 159183 | \$30.00

Lovely Layers
Use Blending Brushes to brush ink over masks in sequential order.