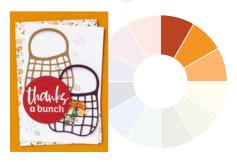

## color theory

We love color! But we love it even more when it just works. So, what's the secret? You could say that how we mix, coordinate, and contrast color makes all the difference. We put together this color wheel to show the relationship between the colors that we love so much.

### monochromatic

Just starting out? Choose one color that you love and pair it with shades and tints of that same color.

Your colors will always match!

PETAL PINK + CALYPSO CORAL

LEMON LIME TWIST + GRANNY APPLE GREEN

HIGHLAND HEATHER + GORGEOUS GRAPE

### complementary

You know what they say—opposites attract!

Try pairing colors that are opposite each other on the color wheel to create a fun, bold contrast.

CAJUN CRAZE + COASTAL CABANA

LEMON LOLLY + BUBBLE BATH

GARDEN GREEN + FLIRTY FLAMINGO

### analogous

Choose three colors that are side-by-side on the color wheel. These color neighbors work together wonderfully to create harmony and balance.

REAL RED + CALYPSO CORAL + PETUNIA POP

BLUEBERRY BUSHEL + SUMMER SPLASH + OLD OLIVE

AZURE AFTERNOON + BLACKBERRY BLISS + FRESH FREESIA

### triadic

Craft with colors that are evenly spaced around the color wheel. Go beyond the primary colors (red, yellow, and blue) for something unexpected!

SUMMER SPLASH + PEACH PIE + BERRY BURST

BLACKBERRY BLISS + COPPER CLAY + MOSSY MEADOW

FRESH FREESIA + WILD WHEAT + PRETTY PEACOCK

This catalog is full of color inspiration. What will you create? Use #StampinUp on social media to share your color creations with us!

Stampin' Write markers have a brush tip for coloring and a fine tip for writing and details.