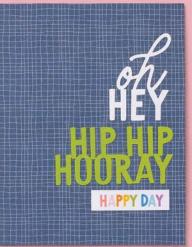

#### Saying Hey

SAYING HEY STAMP SET 163697 \$17.00

This sentiment-only set has thoughts for many occasions, but you can choose any set you like in our online store.