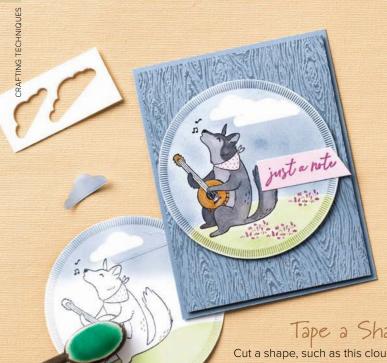

### Make a Scene

Masking paper can help you build a realistic scene. Simply stamp your image on masking paper, fussy cut, then place over the image you want to keep clean before stamping again.

STAMPIN' UP! MASKING PAPER • 155480 | \$7.00 12 sheets.

Tape a Shape

Cut a shape, such as this cloud, from Masking Paper and apply to cardstock, then use a Blending Brush to paint the sky blue.

SMALL BLENDING BRUSHES • 160518 | \$14.00 3 brushes.

4 TECHNIQUES FOR

### masterful masking