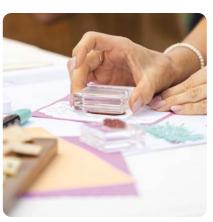

Add extra detail to your paper crafts with the Stampin' Cut & Emboss Machine! Use with our coordinated dies and embossing folders for precise cutouts and textured paper pieces.

► STAMPIN' CUT & EMBOSS MACHINE • 149653 | \$130.00 ► CUTTING PLATES • 150815 | \$14.00 ► MINI STAMPIN' CUT & EMBOSS MACHINE • 150673 | \$66.00 ► MINI CUTTING PLATES • 151004 | \$9.00