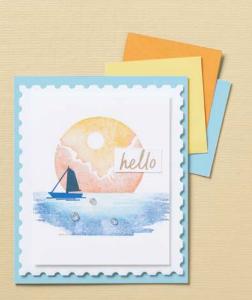

**LOVELIEST TREE DIES • 163715 | \$20.00** 7 dies. Largest die: 3-5/8" x 2-1/4" (9.2 x 5.7 cm).

INSPIRING SNAPDRAGONS DIES • 163673 | \$32.00 11 dies. Largest die: 1-1/2" x 3-3/4" (3.8 x 9.5 cm).

SEASIDE WISHES STAMP SET • 163494 | \$20.00 12 photopolymer stamps.

 $\begin{array}{l} \textbf{SEASIDE WISHES HYBRID EMBOSSING FOLDER • 163497 I $33.00} \\ 1 \text{ embossing folder: } 4-1/2" \times 6-1/4" (11.4 \times 15.9 \text{ cm}). \\ 8 \text{ dies. Largest die: } 4-7/8" \times 4-1/2" (12.4 \times 11.4 \text{ cm}). \\ \end{array}$ 