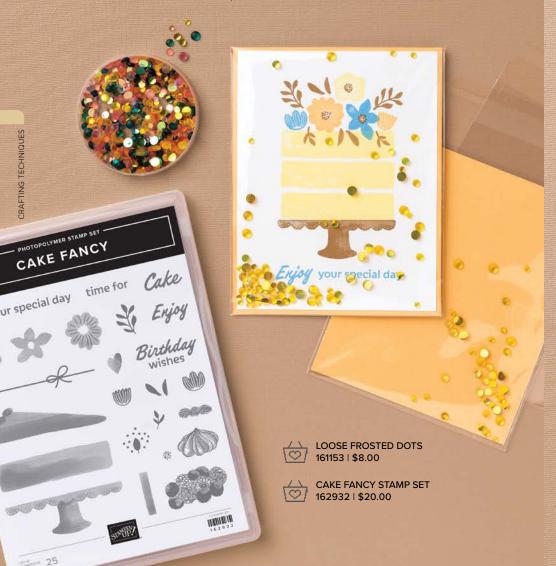

ngled, reverse trifold card. Use a Paper Trimmer to cut an angle from the card front to give a peek at the inside piece, and fold the inside piece over it to create a closure.

PAPER TRIMMER 152392 | \$28.00

CUTTING BLADES MULTIPACK 152391 | \$13.00

PAPER TRIMMER METRIC BLADE GUIDE 154980 | \$4.50



### Shake it up!

From Window Sheets to Clear Medium Envelopes, embellishments to dies, shaker cards are oh-so-easy to create.

### clear medium envelope shaker card

These envelopes are perfect for quick and simple shaker card crafting! Just place your finished card front inside the envelope, toss in a few of your favorite loose embellishments, and adhere the bag to your card base.

### Shaker Card Must-Haves

CLEAR MEDIUM ENVELOPES • 102619 | \$7.50 TEAR & TAPE ADHESIVE • 154031 | \$7.00





COUNTRYSIDE CORNERS DIES 161471 | \$28.00



CHAMPAGNE IRIDESCENT DOTS 162824 | \$8.00







### window sheet shaker card

Window Sheets make it easy to create unique shaker card shapes! Simply die cut your paper and adhere a Window Sheet over the back. Line the die-cut shape with Foam Adhesive Strips and fill with loose embellishments. To finish, cover the adhesive with more paper.

FOAM ADHESIVE STRIPS • 141825 | \$8.25 WINDOW SHEETS • 142314 | \$5.00



PETAL PARK BUILDER PUNCH 160576 | \$24.00



STYLISH SHAPES DIES 159183 | \$30.00





Lovely Layers
Use Blending Brushes to brush ink over masks in sequential order.

ENDURING BEAUTY
DECORATIVE MASKS • 162673 | \$12.50

BLENDING BRUSHES • 153611 | \$15.00 3 brushes.



SKETCHED BUTTERFLIES STAMP SET 163490 | \$26.00



Masks are nu