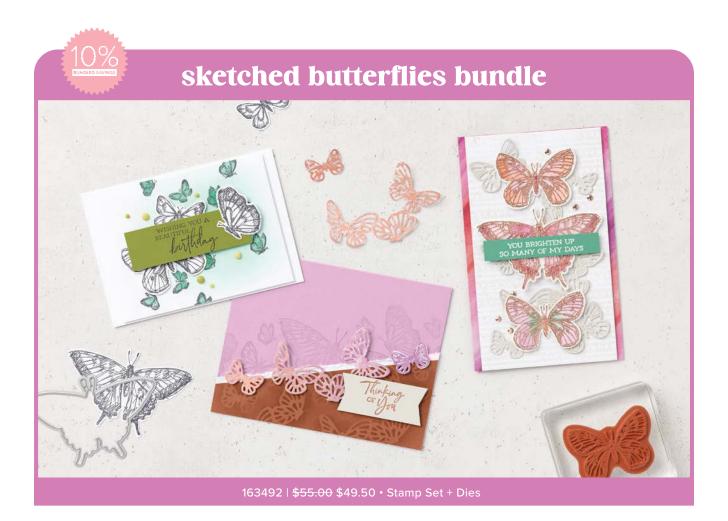

## SKETCHED BUTTERFLIES YOU BRIGHTEN UP SO MANY OF MY DAYS HOPE IS A BEAUTIFUL THING THAT HUTTERS IN THE SOUL WISHING YOU A BEAUTIFUL A BE

SKETCHED BUTTERFLIES DIES • 163491 | \$29.00 8 dies. Largest die: 3-1/4" x 2-1/4" (8.3 x 5.7 cm).

ENDURING BEAUTY
DECORATIVE MASKS • 162673 | \$12.50

BLENDING BRUSHES • 153611 | \$15.00 3 brushes.

SKETCHED BUTTERFLIES STAMP SET 163490 | \$26.00

Masks are numbered and include notched guides for easy alignment.