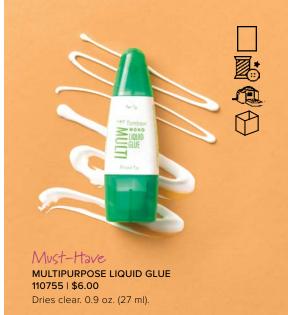

# **sticky**BUSINESS

We have the right adhesive for every project. Adhesives are permanent and acid free.

Super Stick

27 yards (24.7 m).

TEAR & TAPE ADHESIVE • 154031 | \$7.00 Tearable tape. Width: 1/4" (6.4 mm). Length:

Perfectly Precise
FINE-TIP GLUE PEN • 138309 | \$7.25
Narrow nozzle for precise placement.
1 oz. (30 ml).

Simply Essential
STAMPIN' SEAL • 152813 | \$8.00
STAMPIN' SEAL REFILL • 152814 | \$6.00
Instant bond. 16.4 yards (15 m) each.

#### MULTIPURPOSE LIQUID GLUE 110755 | \$6.00

Strong and dependable adhesive that sticks with you (like glue).