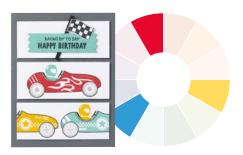

st starting out? Choose one color that you love and pair it with shades and tints of that same color.

Your colors will always match!

PETAL PINK + CALYPSO CORAL

LEMON LIME TWIST + GRANNY APPLE GREEN

HIGHLAND HEATHER + GORGEOUS GRAPE

### complementary



You know what they say—opposites attract!

Try pairing colors that are opposite each other on the color wheel to create a fun, bold contrast.

CAJUN CRAZE + COASTAL CABANA

LEMON LOLLY + BUBBLE BATH

GARDEN GREEN + FLIRTY FLAMINGO

### analogous



Choose three colors that are side-by-side on the color wheel. These color neighbors work together wonderfully to create harmony and balance.

REAL RED + CALYPSO CORAL + PETUNIA POP

BLUEBERRY BUSHEL + SUMMER SPLASH + OLD OLIVE

AZURE AFTERNOON + BLACKBERRY BLISS + FRESH FREESIA

### triadic



Craft with colors that are evenly spaced around the color wheel. Go beyond the primary colors (red, yellow, and blue) for something unexpected!

SUMMER SPLASH + PEACH PIE + BERRY BURST

BLACKBERRY BLISS + COPPER CLAY + MOSSY MEADOW

FRESH FREESIA + WILD WHEAT + PRETTY PEACOCK

This catalog is full of color inspiration. What will you create? Use #StampinUp on social media to share your color creations with us!



Stampin' Write markers have a brush tip for coloring and a fine tip for writing and details.



Classic, heavyweight cardstock is dyed all the way through, so you won't see any white edges when you cut or tear, except on Basic White. 24 sheets (except where noted otherwise).



Flip-open, stackable Classic Stampin' Pads store ink upside down on 2-5/8" x 3-1/2" (6.7 x 8.9 cm) firm