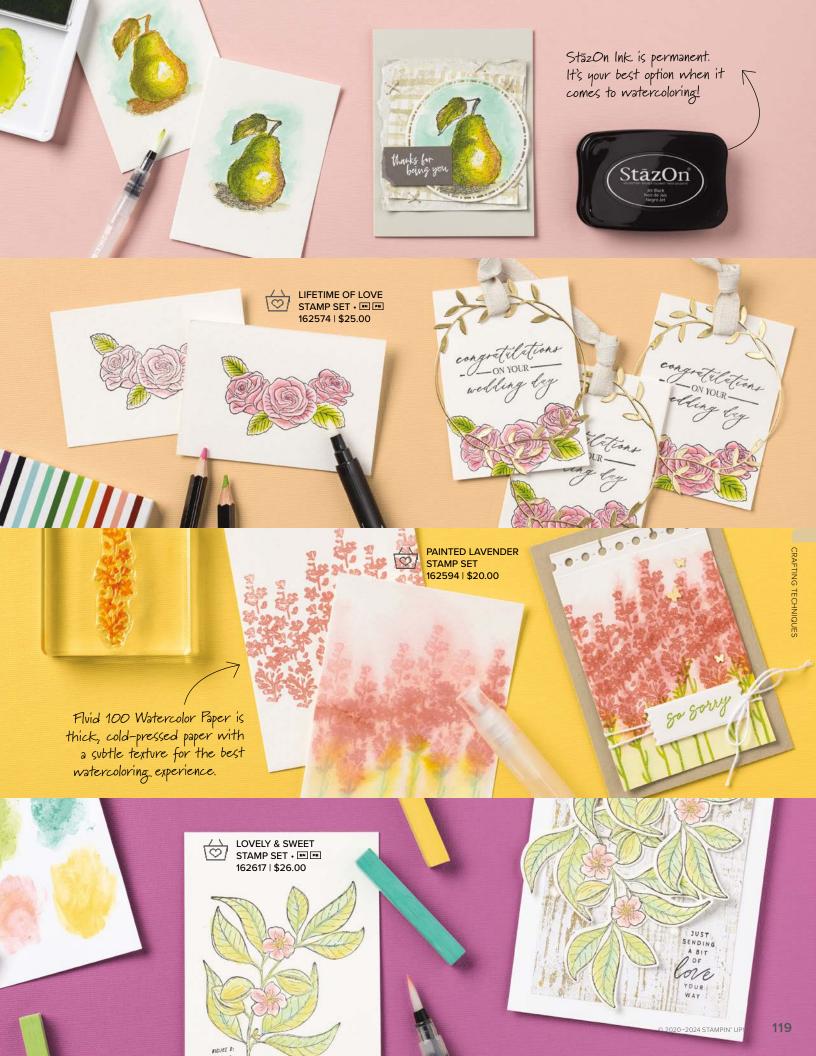

LIFETIME OF LOVE STAMP SET • 162574 | \$25.00 • IN IR
LIFETIME OF LOVE DIES • 162583 | \$34.00

LOVELY & SWEET STAMP SET • 162617 | \$26.00 • IN FR LOVELY & SWEET DIES • 162626 | \$32.00

MERRIEST TREES STAMP SET • 162043 | \$25.00 MERRIEST TREES DIES • 162047 | \$37.00

PAINTED LAVENDER STAMP SET • 162594 | \$20.00 PAINTED LAVENDER DIES • 162596 | \$32.00

PLAYING IN THE RAIN STAMP SET • 160542 | \$26.00 • IN THE PLAYING IN THE RAIN DIES • 160550 | \$35.00

RUSTIC CRATE STAMP SET • 162265 | \$20.00 RUSTIC CRATE DIES • 162267 | \$34.00

### watercolor techniques

PENCILED PEAR • 163526 | \$21.00

6 cling stamps

### Watercolor Must-Haves

FLUID 100 5" X 7" (12.7 X 17.8 CM) WATERCOLOR PAPER 149612 | \$9.00

10 sheets.

STĀZON™ PAD • \$10.50 | REFILL • \$7.50

- Jet Black 101406 | Refill 102566
- Saddle Brown 151508 | Refill 152820