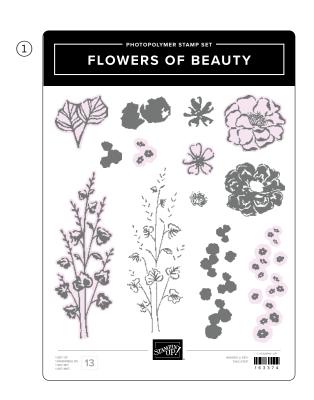

### unbounded beauty

SUITE COLLECTION • 163390 | \$141.00 • EN ES FR

PRETTY IN PINK PEACH PIE SHY SHAMROCK SUMMER SPLASH BERRY BURST PETUNIA POP

► To order bundle items individually 1. FLOWERS OF BEAUTY STAMP SET • 163374 | \$24.00 • 13 photopolymer stamps.