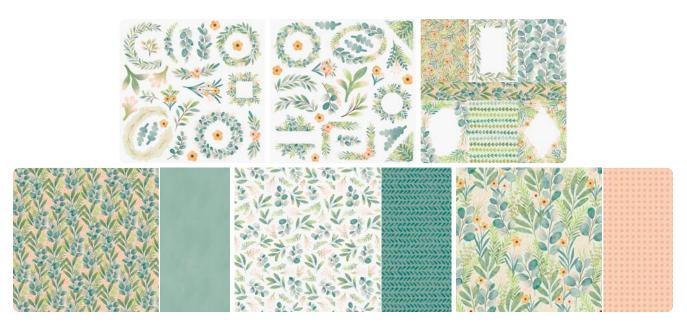

#### start with cards & envelopes

5 card bases and 5 envelopes. Folded card size: 4-1/4" x 5-1/2" (10.8 x 14 cm).

SUNNY SPRINGS CARDS & ENVELOPES 163754 | \$8.00

CALMING CREEK CARDS & ENVELOPES 163753 | \$8.00

#### add an ephemera pack

5" x 7" (12.7 x 17.8 cm) sheets with precut images and sentiments. 8 total sheets: 2 each of 4 designs.

SAYING SOMETHING EPHEMERA PACK 163761 | \$8.00 • IN FR

SOMETHING FOR EVERYTHING EPHEMERA PACK 163763 | \$8.00

FULLY FLOWERING EPHEMERA PACK 163762 | \$8.00

LABELS & LAYERS EPHEMERA PACK 163764 | \$8.00

#### Layer with Cute Paper

6" X 6" (15.2 X 15.2 CM) DESIGNER SERIES PAPER | \$12.50

40 sheets.

Subtles • 163776

Brights • 163775

Regals • 163774

Neutrals • 163773

#### 8-1/2" X 11" CARDSTOCK | \$11.50

20 sheets.

Subtles • 161706

Brights • 161707

Regals • 161704

Neutrals • 161705