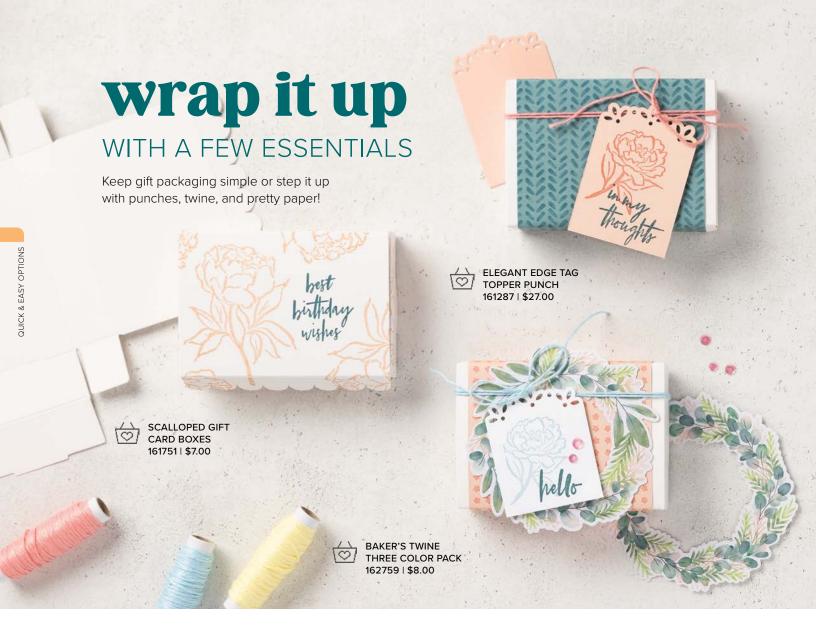

## background BRILLIANCE

Create brilliant, detailed backgrounds in one quick step. But don't mistake these background beauties for simple wallflowers—combine them with other creative techniques to make them the star of the show!

## featured

Shop our online store to see these and all our background stamps!

BOTANICAL BEAUTY STAMP SET 162903 | \$24.00

DOGGONE FRIENDLY STAMP SET 162729 | \$20.00

FRAGRANT FOREST STAMP SET 162108 | \$20.00

GRACEFUL DEER STAMP SET 162084 | \$25.00

SKETCHED PLAID STAMP SET 161424 | \$20.00

WATERCOLOR WORLD STAMP SET 160708 | \$23.00

BLOCK F 118483 | \$19.00 4-7/8" x 6" (12.4 x 15.2 cm)

YOU ARE BEAUTIFUL • 163704 | \$24.00