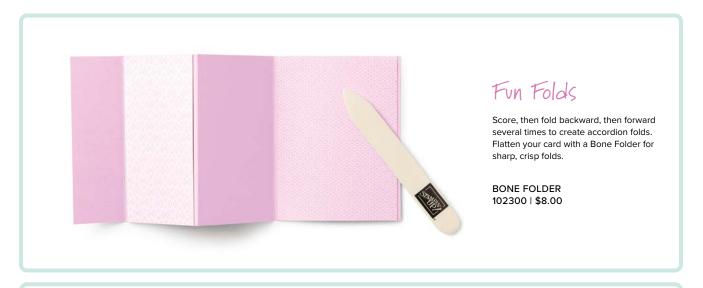

## background BRILLIANCE

Create brilliant, detailed backgrounds in one quick step. But don't mistake these background beauties for simple wallflowers—combine them with other creative techniques to make them the star of the show!

### masterful masking