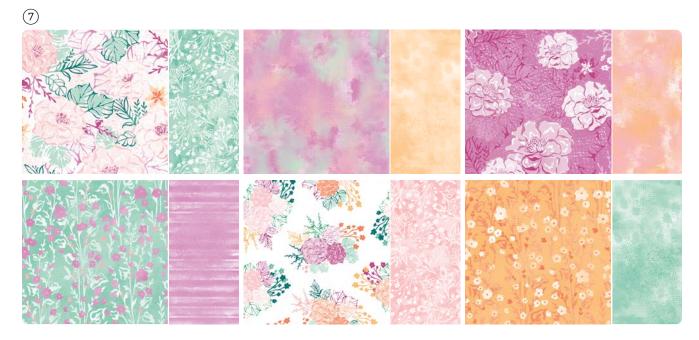

## mediterranean blooms SUITE COLLECTION · 163300 | \$83.00 · EN FR

3. OPAL ROUNDS ASSORTMENT • 163298 | \$8.50 • 120 pieces. 4. MEDITERRANEAN BLOOMS 12" X 12" (30.5 X 30.5 CM) **DESIGNER SERIES PAPER** • 163284 | \$12.50 • 12 sheets.

2. CITRUS BLOOMS DIES • 163294 | \$43.00 • 15 dies. Largest die: 5-1/8" x 3-3/4" (13 x 9.5 cm).

36