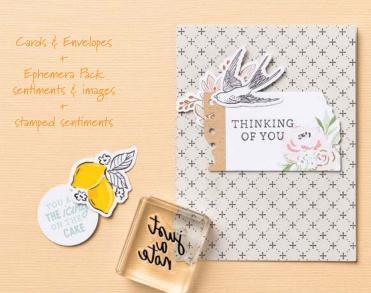

#### start with cards & envelopes

5 card bases and 5 envelopes. Folded card size: 4-1/4" x 5-1/2" (10.8 x 14 cm).

SUNNY SPRINGS CARDS & ENVELOPES 163754 | \$8.00

CALMING CREEK CARDS & ENVELOPES 163753 | \$8.00

#### add an ephemera pack

5" x 7" (12.7 x 17.8 cm) sheets with precut images and sentiments. 8 total sheets: 2 each of 4 designs.

SAYING SOMETHING EPHEMERA PACK 163761 | \$8.00 • IN FR

SOMETHING FOR EVERYTHING EPHEMERA PACK 163763 | \$8.00

FULLY FLOWERING EPHEMERA PACK 163762 | \$8.00

LABELS & LAYERS EPHEMERA PACK 163764 | \$8.00

#### and a stamped sentiment

HAPPY BIRTHDAY thanks LET'S CELEBRATE

just hello

at THINKING Wishes THANK YOU

OF YOU WISHES

LET'S CELEBRATE

MISS
YAY!

YOU

THANK YOU

SIMPLY SAID • 163756 | \$17.00 -

Ephemera Pack sentiments

Cards & Envelopes + Ephemera Pack sentiments & images

Ink & Stamp a Sentiment