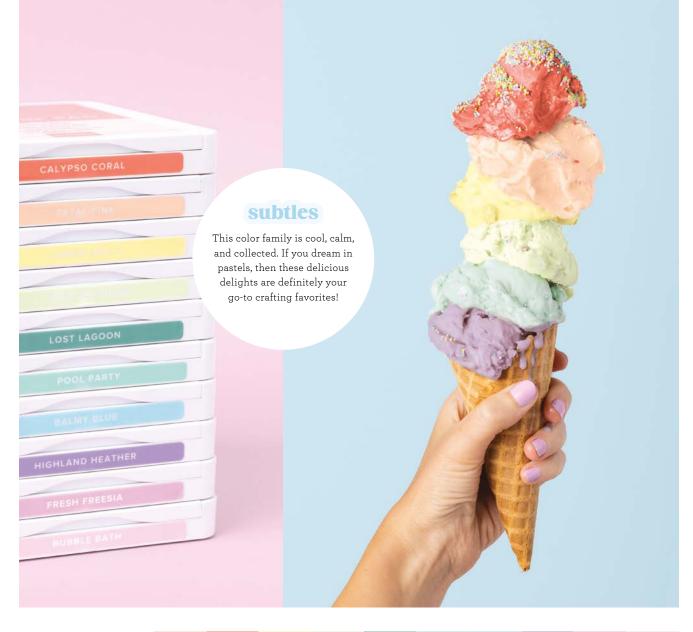

#### STAMPIN' WRITE MARKERS | \$35.00

Subtles • 161698 Brights • 161696 Regals • 161699 Neutrals • 161697

#### Layer with Cute Paper

6" X 6" (15.2 X 15.2 CM) DESIGNER SERIES PAPER | \$12.50

40 sheets.

Subtles • 163776

Brights • 163775

Regals • 163774

Neutrals • 163773

#### 8-1/2" X 11" CARDSTOCK | \$11.50

20 sheets.

Subtles • 161706

Brights • 161707

Regals • 161704

Neutrals • 161705

W W W

Your support deserves a BIG

MY SMALL BUSINESS • 163720 | \$19.00 -

15 photopolymer stamps

THANKING YOU • 163718 | \$19.00

1 photopolymer stamp

**Subtles** • 163776 | **Brights** • 163775 | **Regals** • 163774 | **Neutrals** • 163773 **2024–2026** In Color • 163777 | **2023–2025** In Color • 163778