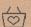

### Shake it up!

From Window Sheets to Clear Medium Envelopes, embellishments to dies, shaker cards are oh-so-easy to create.

### window sheet shaker card

Window Sheets make it easy to create unique shaker card shapes! Simply die cut your paper and adhere a Window Sheet over the back. Line the die-cut shape with Foam Adhesive Strips and fill with loose embellishments. To finish, cover the adhesive with more paper.

FOAM ADHESIVE STRIPS • 141825 | \$8.25 WINDOW SHEETS • 142314 | \$5.00

PETAL PARK BUILDER PUNCH 160576 | \$24.00

STYLISH SHAPES DIES 159183 | \$30.00

Lovely Layers
Use Blending Brushes to brush ink over masks in sequential order.