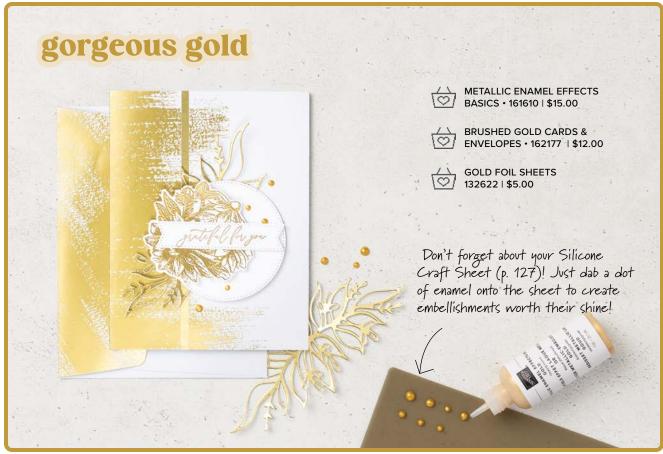

○ Matte Finish • 141979 | \$9.00

○ Shimmery White • 145645 | \$10.00

PALETTE KNIVES 142808 | \$5.00

SILICONE CRAFT SHEET 127853 | \$6.50

|                                                           |        | 1.20       |
|-----------------------------------------------------------|--------|------------|
| 松井                                                        |        | Tueston    |
| PAPER & PACKAGING                                         |        |            |
| Cards & Envelopes                                         |        |            |
| Basic White Assorted Memories<br>& More Cards & Envelopes | 159234 | P. 27      |
| Basic White Medium Envelopes                              | 159236 | P. 107     |
| Basic White Note Cards &<br>Envelopes                     | 159232 | P. 17      |
| Brushed Gold Cards &<br>Envelopes                         | 162177 | P. 111     |
| Calming Creek Cards &<br>Envelopes                        | 163753 | P. 19      |
| Clear Medium Envelopes                                    | 102619 | P. 122     |
| Sunny Springs Cards &<br>Envelopes                        | 163754 | P. 19      |
| Cardstock                                                 |        | P. 135-139 |
| Designer Series Paper                                     |        |            |
| 2023–2025 In Color                                        | 163778 | P. 98      |
| 2024–2026 In Color                                        | 163777 | P. 98      |
| Bright & Beautiful                                        | 161449 | P. 97      |
| Brights                                                   | 163775 | P. 98      |
| Country Lace                                              | 163415 | P. 51      |
| Country Woods                                             | 163393 | P. 51      |
| Countryside Inn                                           | 161467 | P. 109     |
| Frames & Flowers                                          | 163765 | P. 29      |
| Full of Life                                              | 163357 | P. 43      |
| Lily Pond Lane                                            | 163342 | P. 45      |
| Mediterranean Blooms                                      | 163284 | P. 35      |
| Naturally Gilded                                          | 161639 | P. 111     |
| Nature's Sweetness                                        | 162616 | P. 107     |
| Neutrals                                                  | 163773 | P. 98      |
| Oxidized Copper                                           | 162190 | P. 111     |
| Perennial Lavender                                        | 162593 | P. 107     |
| Regals                                                    | 163774 | P. 98      |
| Subtles                                                   | 163776 | P. 98      |
| Take to the Sky                                           | 163436 | P. 37      |
| Thoughtful Designs                                        | 163317 | P. 47      |
| Thoughtful Journey                                        | 163303 | P. 47      |
| To Market                                                 | 163421 | P. 39      |
| Unbounded Beauty                                          | 163372 | P. 55      |
| Wildly Flowering                                          | 163323 | P. 41      |
| Winter Meadow                                             | 162133 | P. 101     |
| Ephemera Packs                                            |        | P. 19      |
| Grid Paper                                                | 130148 | P. 95      |
| Masking Paper                                             | 155480 | P. 124     |
| Paper Butterfly Accents                                   | 162612 | P. 96      |
| Scalloped Gift Card Boxes                                 | 161751 | P. 28      |

### Specialty Paper 2024-2026 In Color Glimmer 163771 P 55

| Window Sheets                   | 142314 | P. 123 |
|---------------------------------|--------|--------|
| Watercolor Paper                | 149612 | P. 118 |
| Wood Textured                   | 163770 | P. 100 |
| Textured Metallic               | 163772 | P. 110 |
| Silver Foil                     | 163387 | P. 110 |
| Gold Foil                       | 132622 | P. 111 |
| 2024-2020 III COIOI OIIIIIIIICI | 103771 | 1.55   |