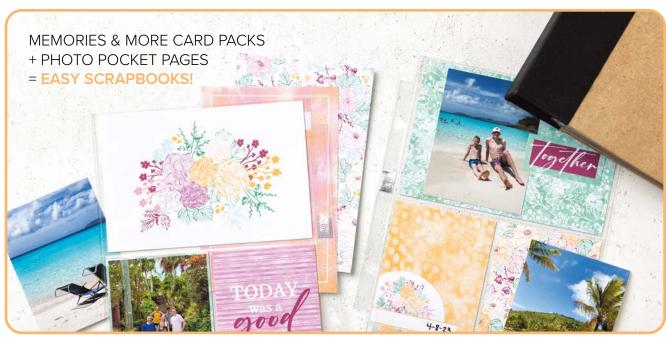

### memories plus

Scrapbooker or card maker? Memories & More helps you do both! It gives you the tools to preserve your special memories *and* to create cards for the people who help make those memories.