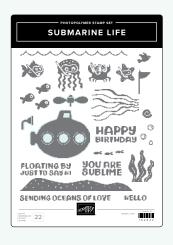

STIPPLED ROSES STAMP SET • 162657 | \$27.00 • IN IN STIPPLED ROSES DIES • 162666 | \$33.00

SUBMARINE LIFE STAMP SET • 162542 | \$24.00 SUBMARINE LIFE BUILDER PUNCH • 162534 | \$24.00

TEXTURED FLORAL STAMP SET • 161229 | \$24.00 TEXTURED FLORAL DIES • 161231 | \$34.00