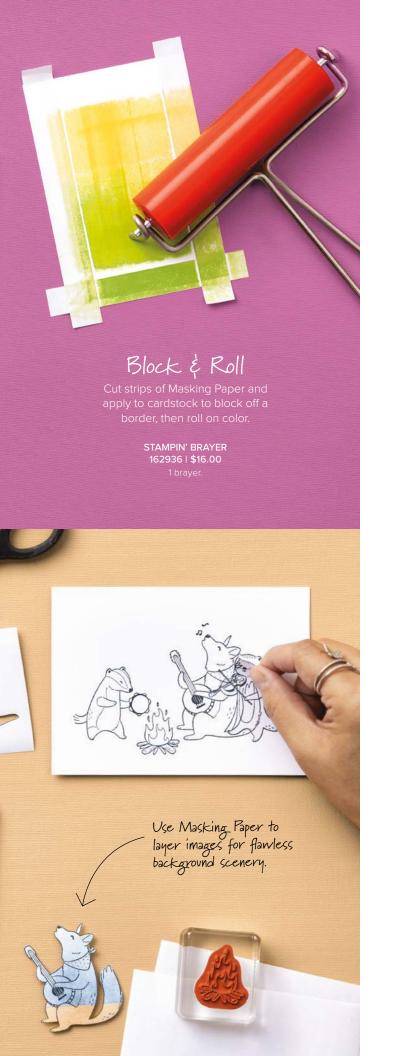

### Make a Scene

Masking paper can help you build a realistic scene. Simply stamp your image on masking paper, fussy cut, then place over the image you want to keep clean before stamping again.

STAMPIN' UP! MASKING PAPER • 155480 | \$7.00 12 sheets.