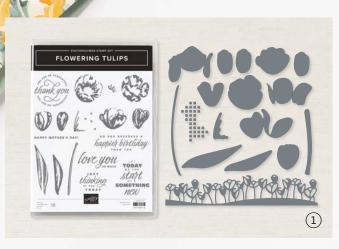

## 1. FLOWERING TULIPS BUNDLE 157678 | \$58.00

10% GUNDLEO SAVINGS Photopolymer • EN FR Flowering Tulips Stamp Set + Tulips Dies (p. 78)

FLOWERING TULIPS • 157672 | \$23.00

18 photopolymer stamps (suggested clear blocks: a, b, c, g, h) • Two-Step • IN IN
O Coordinates with Tulips Dies

FLOWERING TULIPS BUNDLE 157678 | \$58.00

Photopolymer • • • • • • FA Flowering Tulips Stamp Set + Tulips Dies (p. 78)

#### TULIPS DIES • 157677 | \$35.00

Use with a Stampin' Cut & Emboss Machine (p. 29). 17 dies. Largest die:  $6" \times 1"$  (15.2  $\times$  2.5 cm).

TULIP FIELDS • 157682 | \$18.00 -

8 photopolymer stamps (suggested clear blocks: a, b, c, i) O Coordinates with Windmill Fields Dies