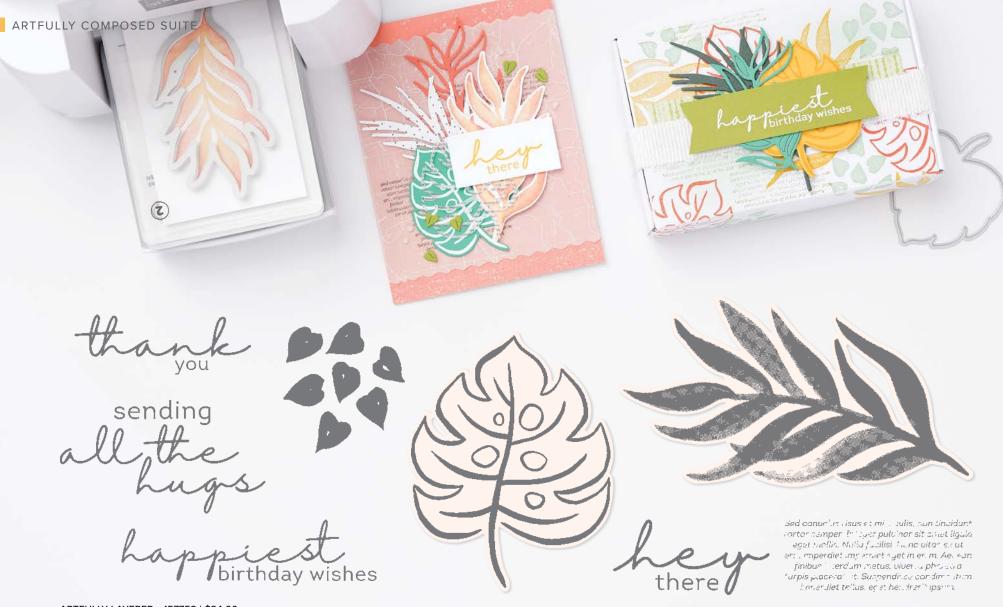

## 1. ARTFULLY LAYERED BUNDLE 157761 | \$59.00 \$53.00

10% BUNDLED SAVINGS Cling • IN FR
Artfully Layered Stamp Set
+ Tropical Layers Dies (p. 76)

#### 5. ARTFULLY COMPOSED 12" X 12" (30.5 X 30.5 CM) DESIGNER SERIES PAPER 157750 | \$11.50

12 sheets: 2 each of 6 double-sided designs\*. Acid free, lignin free.

\*Visit **stampinup.com** and search by item number to see enlarged images and detailed product information.

#### ARTFULLY LAYERED • 157752 | \$24.00

ARTFULLY LAYERED BUNDLE 157761 | \$59.00 \$53.00

Cling • • FR

Artfully Layered Stamp Set + Tropical Layers Dies (p. 76)

#### TROPICAL LAYERS DIES • 157760 | \$35.00

Use with a Stampin' Cut & Emboss Machine (p. 29). 9 dies. Largest die: 2-1/4" x 4" (5.7 x 10.2 cm).