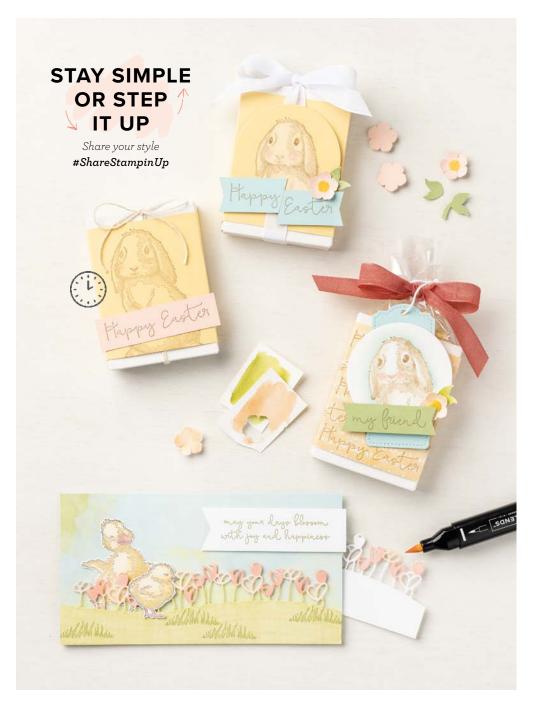

## STAY SIMPLE OR STEP IT UP

Share your style #ShareStampinUp

2 sheets: 1 each of 2 colors. Pink, blue.

12 cling stamps (suggested clear blocks: a, b, c)

BOUGH PUNCH • 157711 | \$18.00

Largest punched image: 2-1/4" x 1-1/2" (5.7 x 3.8 cm).

sending warm and happy wishes this spring

may your days blossom with joy and happiness

MANNAM Happy Easter

EASTER FRIENDS • 157737 | \$23.00

8 cling stamps (suggested clear blocks: b, c, d, e) • • • • • • •

GARDEN GREENHOUSE BUNDLE 157733 | \$56.00 \$50.25

Photopolymer Garden Greenhouse Stamp Set + Greenhouse Dies (p. 79)