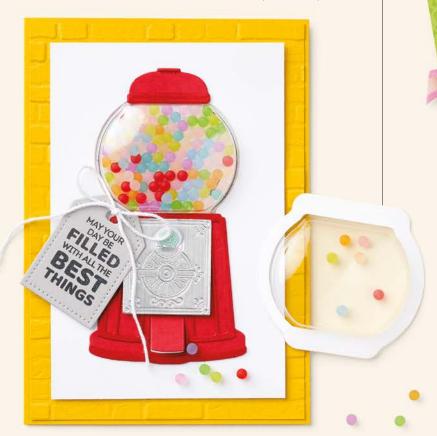

## GUMBALL MACHINE SHAKER DOMES • 158131 | \$7.00

10 clear plastic domes. 2-1/4"  $\times$  2-1/2" (5.7  $\times$  6.4 cm). Food safe.

#### GUMBALL GREETINGS • 157646 | \$18.00 -

16 photopolymer stamps (suggested clear blocks: a, b, c, d, i) O Coordinates with Gumball Machine Dies

## GUMBALL GREETINGS BUNDLE 157648 | \$46.00 \$41.25

Photopolymer

Gumball Greetings Stamp Set + Gumball Machine Dies (p. 79)

#### GUMBALL MACHINE DIES • 157647 | \$28.00

Use with a Stampin' Cut & Emboss Machine (p. 29). 15 dies. Largest die: 2-1/4" x 2-1/4" (5.7 x 5.7 cm).

NUTS & BOLTS • 157650 | \$21.00

9 cling stamps (suggested clear blocks: a, b, c, d)