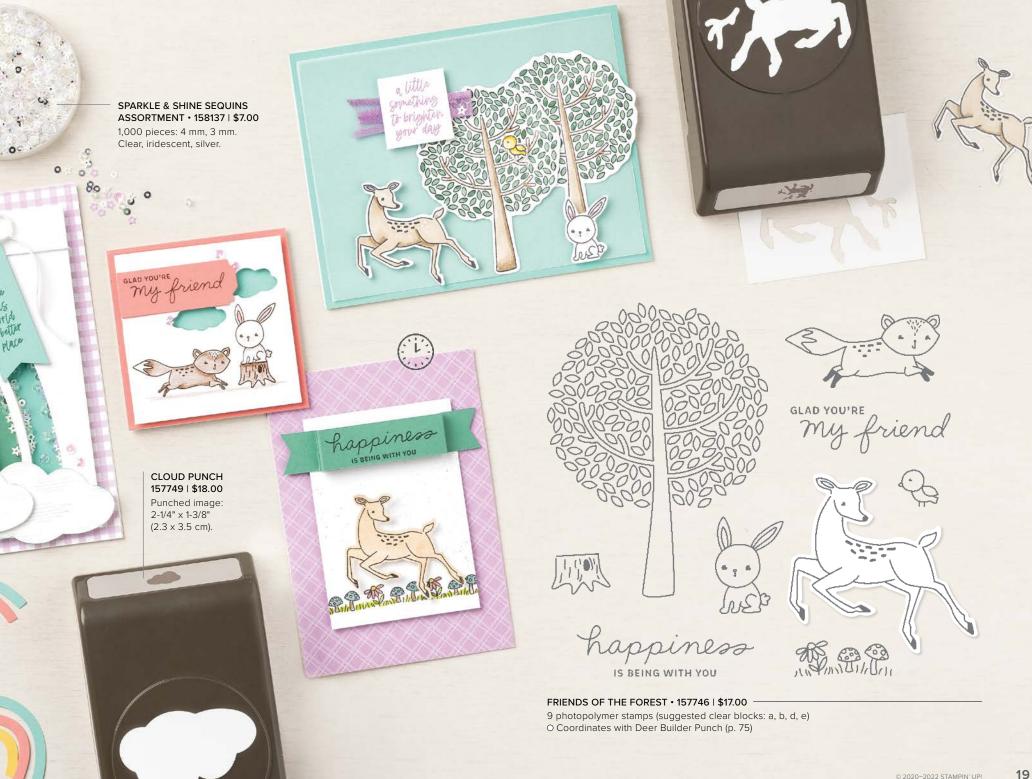

#### STAMPINUP.COM

NUTS ABOUT SQUIRRELS STAMP SET 156475 | \$17.00

BRUSHED METALLIC
ADHESIVE-BACKED DOTS
156506 | \$9.00

TIMBER 3D EMBOSSING FOLDER 156406 | \$10.00

PEACEFUL DEER STAMP SET 156891 | \$22.00

DEER BUILDER PUNCH 156390 | \$18.00

NATURE'S HARVEST STAMP SET 156495 | \$21.00

HARVEST DIES 156504 | \$38.00

AMAZING THANKS DIES • 157816 | \$27.00

• 8 dies.

Largest die: 3-5/8" x 1-1/4" ( $9.2 \times 3.2$  cm).