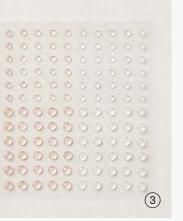

#### 3. POLISHED DOTS • 158134 | \$7.50

Adhesive-backed, semitranslucent dots with a pearlescent finish. 120 pieces: 60 each of 2 colors. 4 mm, 5 mm. Calypso Coral, Very Vanilla.