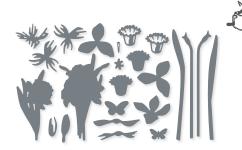

#### DAHLIA DAYS • 157799 | \$23.00

13 cling stamps (suggested clear blocks: b, d, e, g) O Coordinates with Detailed Dahlias Dies

DAHLIA DAYS BUNDLE 157802 | <del>\$62.00</del> \$55.75

Dahlia Days Stamp Set + Detailed Dahlias Dies (p. 78)

#### DETAILED DAHLIAS DIES • 157801 | \$39.00

Use with a Stampin' Cut & Emboss Machine (p. 29). 12 dies. Largest die: 4" x 5-1/8" (10.2 x 13 cm).

JUST A NOTE