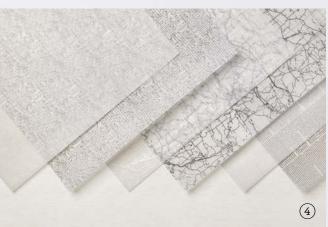

#### 4. VELLUM 12" X 12" (30.5 X 30.5 CM) LAYERING DESIGNS • 157764 | \$10.00

12 sheets: 4 each of 3 designs\*. Lignin free. Basic Black, white.