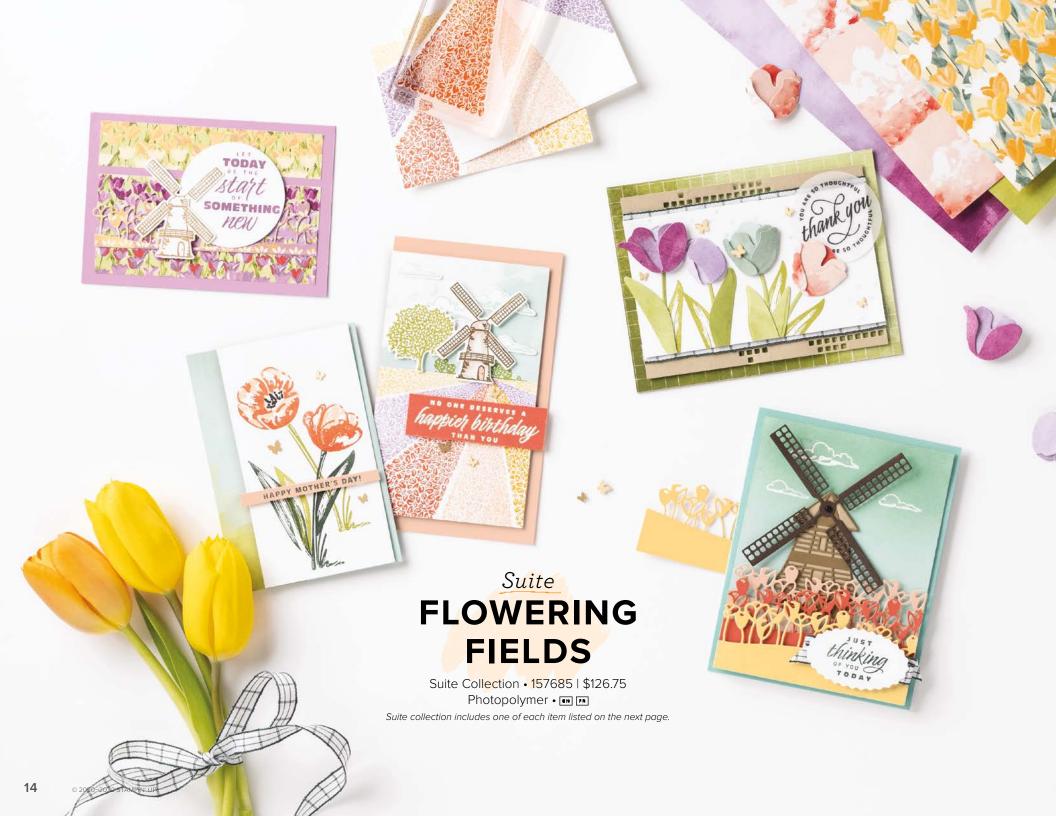

## 1. FLOWERING TULIPS BUNDLE 157678 | \$58.00

10% GUNDLEO SAVINGS Photopolymer • EN FR Flowering Tulips Stamp Set + Tulips Dies (p. 78)

#### 2. TULIP FIELDS BUNDLE 157684 | <del>\$51.00</del> \$45.75

10% BUNDLED SAVINGS Photopolymer
Tulip Fields Stamp Set
+ Windmill Fields Dies (p. 83)

#### 5. FLOWERING FIELDS 12" X 12" (30.5 X 30.5 CM) DESIGNER SERIES PAPER 157670 | \$11.50

12 sheets: 2 each of 6 double-sided designs\*. Acid free, lignin free.

\*Visit **stampinup.com** and search by item number to see enlarged images and detailed product information.

FLOWERING TULIPS • 157672 | \$23.00

18 photopolymer stamps (suggested clear blocks: a, b, c, g, h) • Two-Step • IN IN
O Coordinates with Tulips Dies

FLOWERING TULIPS BUNDLE 157678 | \$58.00

Photopolymer • • • • • • FA Flowering Tulips Stamp Set + Tulips Dies (p. 78)

#### TULIPS DIES • 157677 | \$35.00

Use with a Stampin' Cut & Emboss Machine (p. 29). 17 dies. Largest die:  $6" \times 1"$  (15.2  $\times$  2.5 cm).

TULIP FIELDS • 157682 | \$18.00 -

8 photopolymer stamps (suggested clear blocks: a, b, c, i) O Coordinates with Windmill Fields Dies

TULIP FIELDS BUNDLE 157684 | \$51.00 \$45.75

Photopolymer Tulip Fields Stamp Set + Windmill Fields Dies (p. 83)

#### WINDMILL FIELDS DIES • 157683 | \$33.00

Use with a Stampin' Cut & Emboss Machine (p. 29). 15 dies. Largest die: 3-1/4"  $\times$  3-1/4" ( $8.3 \times 8.3$  cm).