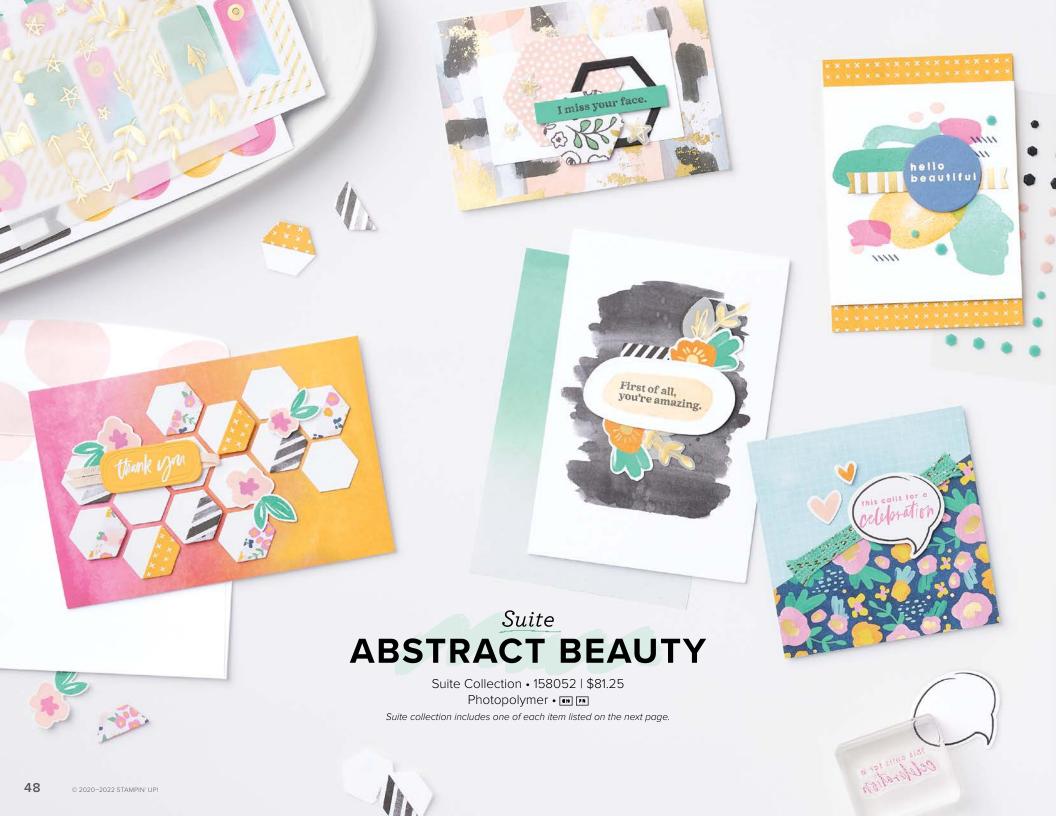

#### 1. HELLO BEAUTIFUL BUNDLE 158047 | \$47.00 \$42.25

10% EUNOLEO SAVINGS Photopolymer • EN FR Hello Beautiful Stamp Set + Beautiful Shapes Dies (p. 80)

## 2. ADHESIVE-BACKED HEXAGONS 158148 | \$7.50

90 pieces: 10 each of 3 colors. 4 mm, 5 mm, 6 mm. Basic Black, Blushing Bride, Just Jade.

## 3. ABSTRACT BEAUTY CARDS & ENVELOPES 158050 | \$10.00

10 card bases and envelopes. 1 each of 10 designs. Folded card size:  $4" \times 6"$  (10.2  $\times$  15.2 cm).

#### 4. ABSTRACT BEAUTY EPHEMERA PACK 158151 | \$6.50

60 precut pieces. 2 each of 30 designs. Largest piece: 2-1/2" x 2-1/2" (6.4 x 6.4 cm). Includes gold foil.

#### 5. ABSTRACT BEAUTY 4" X 6" (10.2 X 15.2 CM) SPECIALTY DESIGNER SERIES PAPER • 158039 | \$15.00 NEW SIZE!

48 sheets: 4 each of 12 double-sided designs\*. Acid free, lignin free.

\*Visit **stampinup.com** and search by item number to see enlarged images and detailed product information.