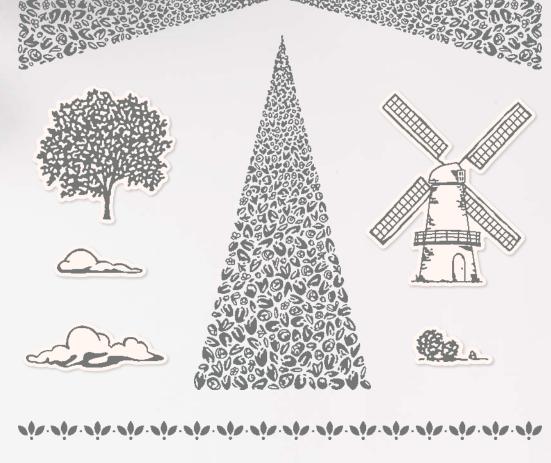

#### 2. TULIP FIELDS BUNDLE 157684 | <del>\$51.00</del> \$45.75

10% BUNDLED SAVINGS Photopolymer
Tulip Fields Stamp Set
+ Windmill Fields Dies (p. 83)

#### WINDMILL FIELDS DIES • 157683 | \$33.00

Use with a Stampin' Cut & Emboss Machine (p. 29). 15 dies. Largest die: 3-1/4"  $\times$  3-1/4" ( $8.3 \times 8.3$  cm).