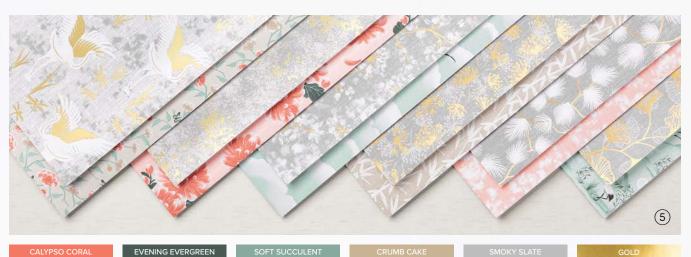

#### 5. SYMBOLS OF FORTUNE 12" X 12" (30.5 X 30.5 CM) SPECIALTY DESIGNER SERIES PAPER • 157652 | \$15.00

12 sheets: 2 each of 6 double-sided designs\*. Includes gold foil. Acid free, lignin free.

\*Visit **stampinup.com** and search by item number to see enlarged images and detailed product information.

POLISHED PIN

OLD OLIVE

EVENING EVERGREEN

SOFT SUCCULENT

MISTY MOONLIGHT

BLACKBERRY BLISS