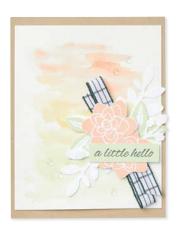

#### ON THE HORIZON • 157770 | \$23.00

9 cling stamps (suggested clear blocks: d, g, h) • IN IN O Coordinates with Horizon Dies SHOWN AT 100%

HORIZON DIES • 157778 | \$33.00 Use with a Stampin' Cut & Emboss Machine (p. 29). 10 dies. Largest die: 3" x 1-3/8" (7.6 x 3.5 cm).

10% BUNDLED SAVINGS Cling • IN FR On the Horizon Stamp Set + Horizon Dies (p. 81)