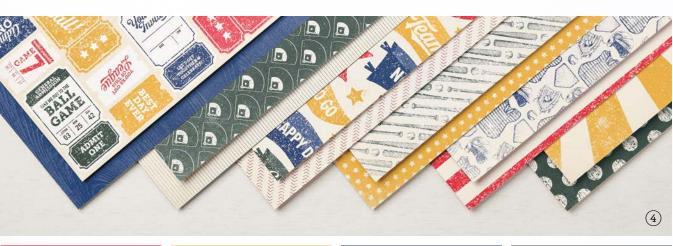

#### SPORTS EVENT DIES 157892 | \$27.00

Use with a Stampin' Cut & Emboss Machine (p. 29). 12 dies. Largest die: 4"  $\times$  2-1/4" (10.2  $\times$  5.7 cm).

10% GUNDLED SAVINGS. Photopolymer • EN FA Your Biggest Fan Stamp Set + Sports Event Dies (p. 83)