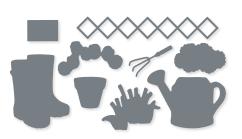

#### GREENHOUSE DIES • 157732 | \$34.00

Use with a Stampin' Cut & Emboss Machine (p. 29). 18 dies. Largest die: 2-7/8" x 2-3/4" (7.3 x 7 cm).

every storm that comes also ends

RAIN OR SHINE L'm here for you

#### FLOWERING RAIN BOOTS • 157689 | \$23.00

11 photopolymer stamps (suggested clear blocks: b, c, d, e) O Coordinates with Rain Boots Dies

FLOWERING RAIN BOOTS BUNDLE 157691 | \$55.00 \$49.50

Photopolymer Flowering Rain Boots Stamp Set + Rain Boots Dies (p. 78)

#### RAIN BOOTS DIES • 157690 | \$32.00

Use with a Stampin' Cut & Emboss Machine (p. 29). 9 dies. Largest die: 7/8" x 5" (2.2 x 12.7 cm).

11 photopolymer stamps (suggested clear blocks: b, c, d)

000000000