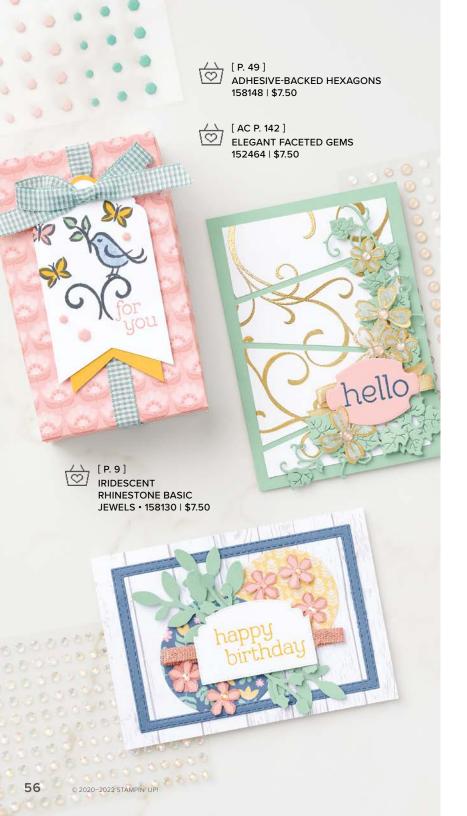

## 2. ADHESIVE-BACKED HEXAGONS 158148 | \$7.50

90 pieces: 10 each of 3 colors. 4 mm, 5 mm, 6 mm. Basic Black, Blushing Bride, Just Jade.

## 4. IRIDESCENT RHINESTONE BASIC JEWELS 158130 | \$7.50

200 adhesive-backed gems. 4 mm, 5 mm, 6 mm.