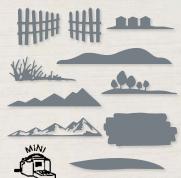

#### 4. NEW HORIZONS 6" X 6" (15.2 X 15.2 CM) DESIGNER SERIES PAPER • 157768 | \$11.50

48 sheets: 4 each of 12 double-sided designs\*. Acid free, lignin free.

\*Visit **stampinup.com** and search by item number to see enlarged images and detailed product information.