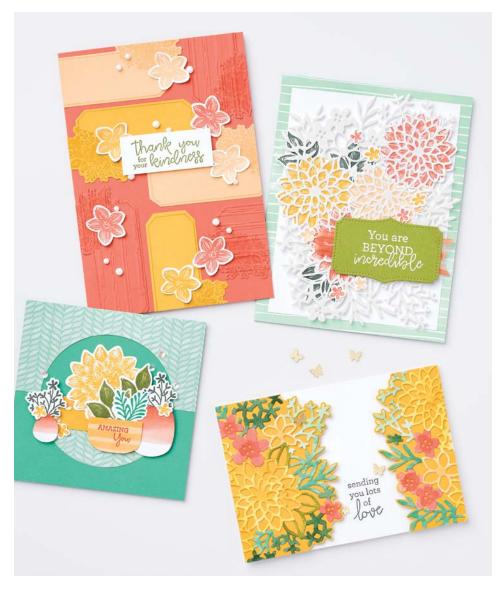

#### DAHLIA DAYS • 157799 | \$23.00

13 cling stamps (suggested clear blocks: b, d, e, g) O Coordinates with Detailed Dahlias Dies

DAHLIA DAYS BUNDLE 157802 | <del>\$62.00</del> \$55.75

Dahlia Days Stamp Set + Detailed Dahlias Dies (p. 78)

#### DETAILED DAHLIAS DIES • 157801 | \$39.00

Use with a Stampin' Cut & Emboss Machine (p. 29). 12 dies. Largest die: 4" x 5-1/8" (10.2 x 13 cm).

JUST A NOTE