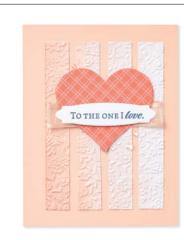

#### SWEET HEARTS DIES • 157623 | \$29.00

Use with a Stampin' Cut & Emboss Machine (p. 29). 16 dies. Largest die: 3-1/4"  $\times$  5/8" (8.3  $\times$  1.6 cm).

Congratulations

HAPPY WEDDING DAY

To the one I love.