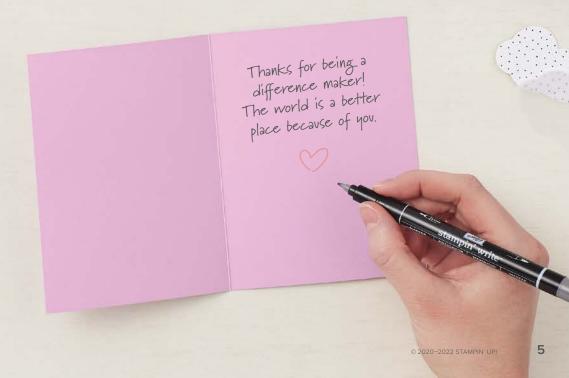

SHARE ONE OF YOUR FAVORITE
MEMORIES OF STAMPIN' UP!
I loved working with my aunt and grandma
to make catalog and event samples and
displays. To me, Stampin' Up! is family!

HOW WOULD YOU DESCRIBE THE STAMPIN' UP! COMMUNITY?
Kind, creative, welcoming, collaborative, encouraging, and growing together.

HOW DO YOU SHARE YOUR LOVE OF STAMPIN' UP! WITH FRIENDS AND FAMILY? Making and sending cards, of course!