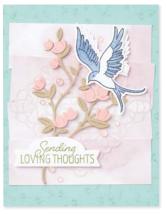

#### ON THE HORIZON • 157770 | \$23.00

9 cling stamps (suggested clear blocks: d, g, h) • IN IN O Coordinates with Horizon Dies SHOWN AT 100%

HORIZON DIES • 157778 | \$33.00 Use with a Stampin' Cut & Emboss Machine (p. 29). 10 dies. Largest die: 3" x 1-3/8" (7.6 x 3.5 cm).

10% BUNDLED SAVINGS Cling • IN FR On the Horizon Stamp Set + Horizon Dies (p. 81)