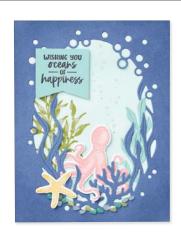

#### DAFFODIL DIES • 157794 | \$38.00

Use with a Stampin' Cut & Emboss Machine (p. 29). 24 dies. Largest die: 2-3/8" x 4" (6 x 10.2 cm).

O Coordinates with Sea Dies

SEAS THE DAY BUNDLE 157858 | \$59.00 \$53.00

Cling . IN FR Seas the Day Stamp Set + Sea Dies (p. 82)

#### SEA DIES • 157857 | \$36.00

Use with a Stampin' Cut & Emboss Machine (p. 29). 10 dies. Largest die: 3-3/4" x 5" (9.5 x 12.7 cm).

Samples also use the Happy & Heartfelt (p. 51) and On the Horizon (p. 43) Stamp Sets.

OCEANFRONT • 157862 | \$22.00 -

9 photopolymer stamps (suggested clear blocks: c, i)

AMAZING SILHOUETTES • 157814 | \$22.00 -

3 cling stamps (suggested clear blocks: d, e, f) Coordinates with Amazing Thanks Dies