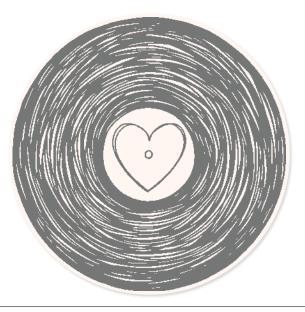

# FOR THE RECORD

YOU'RE MY
FAVORITE SONG

You're awesome.

I really like you.

Happy Birthday

FOR THE RECORD • 158066 | \$22.00

7 cling stamps (suggested clear blocks: c, e, i) O Coordinates with Layering Circles Dies (AC p. 163)