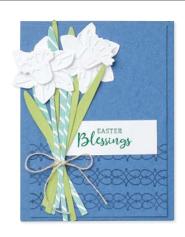

#### DAFFODIL DAYDREAM • 157786 | \$23.00

7 cling stamps (suggested clear blocks: b, e, h)

O Coordinates with Daffodil Dies

DAFFODIL DAYDREAM BUNDLE 157795 | \$61.00 \$54.75

Daffodil Daydream Stamp Set + Daffodil Dies (p. 77)

#### DAFFODIL DIES • 157794 | \$38.00

Use with a Stampin' Cut & Emboss Machine (p. 29). 24 dies. Largest die: 2-3/8" x 4" (6 x 10.2 cm).

O Coordinates with Sea Dies

SEAS THE DAY BUNDLE 157858 | \$59.00 \$53.00