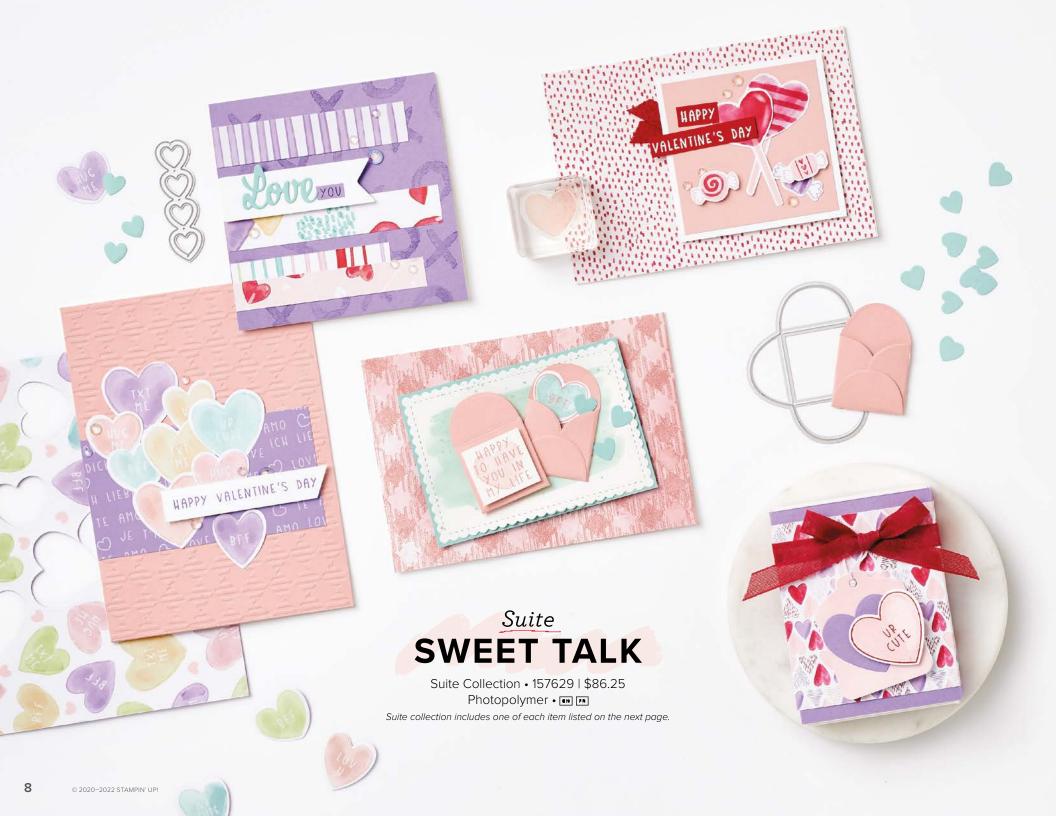

## 1. SWEET CONVERSATIONS BUNDLE 157624 | \$47.00 \$42.25

10% SUNDLEO SAVINGS Photopolymer • EN FR Sweet Conversations Stamp Set + Sweet Hearts Dies\* (p. 83)

#### 6. SWEET TALK 12" X 12" (30.5 X 30.5 CM) DESIGNER SERIES PAPER • 157616 | \$11.50

12 sheets: 2 each of 6 double-sided designs\*. Acid free, lignin free.

\*Visit **stampinup.com** and search by item number to see enlarged images and detailed product information.

#### SWEET HEARTS DIES • 157623 | \$29.00

Use with a Stampin' Cut & Emboss Machine (p. 29). 16 dies. Largest die: 3-1/4"  $\times$  5/8" (8.3  $\times$  1.6 cm).

Congratulations

HAPPY WEDDING DAY

To the one I love.