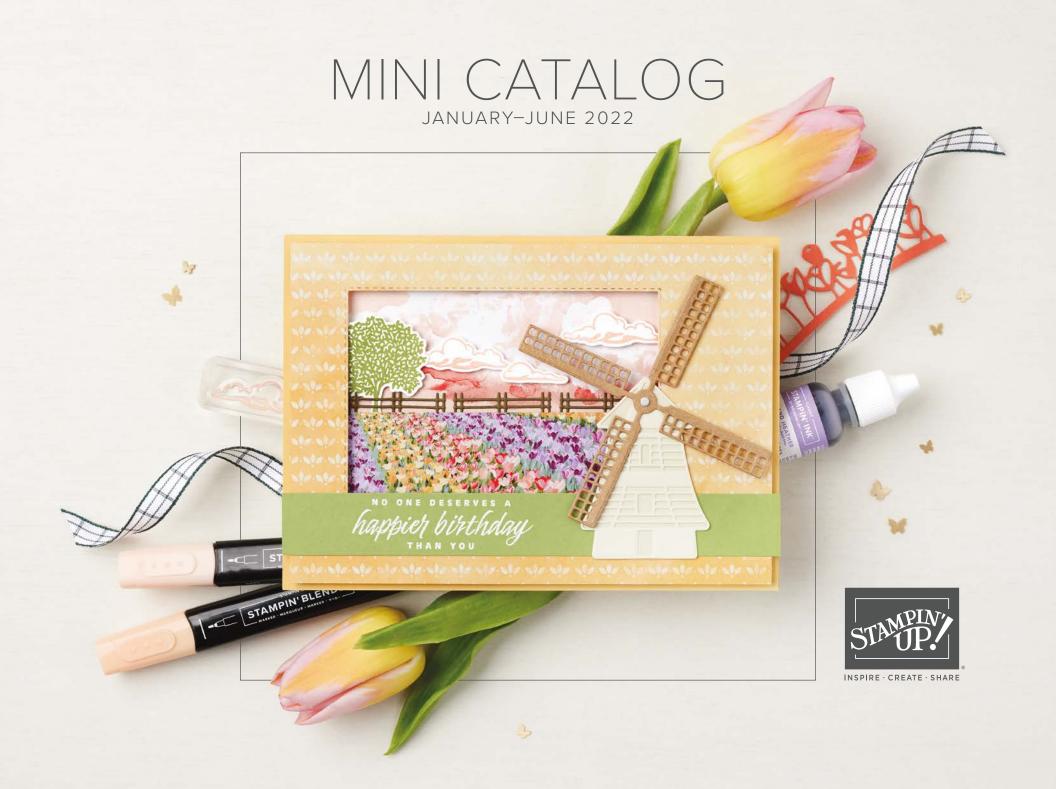

#### 2. TULIP FIELDS BUNDLE 157684 | <del>\$51.00</del> \$45.75

10% BUNDLED SAVINGS Photopolymer
Tulip Fields Stamp Set
+ Windmill Fields Dies (p. 83)

#### WINDMILL FIELDS DIES • 157683 | \$33.00

Use with a Stampin' Cut & Emboss Machine (p. 29). 15 dies. Largest die: 3-1/4"  $\times$  3-1/4" ( $8.3 \times 8.3$  cm).