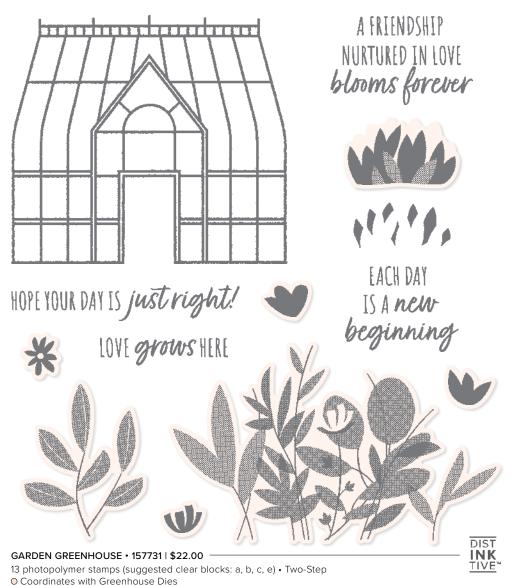

8 cling stamps (suggested clear blocks: b, c, d, e) • • • • • • •

GARDEN GREENHOUSE BUNDLE 157733 | \$56.00 \$50.25

Photopolymer Garden Greenhouse Stamp Set + Greenhouse Dies (p. 79)

#### GREENHOUSE DIES • 157732 | \$34.00

Use with a Stampin' Cut & Emboss Machine (p. 29). 18 dies. Largest die: 2-7/8" x 2-3/4" (7.3 x 7 cm).

every storm that comes also ends

RAIN OR SHINE L'm here for you