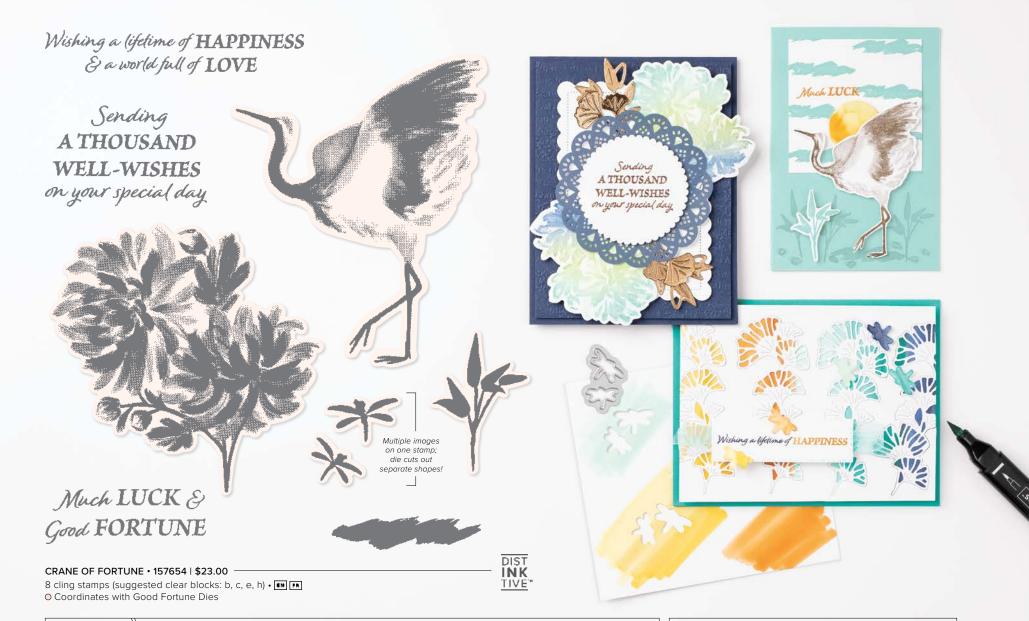

## 1. CRANE OF FORTUNE BUNDLE 157663 | \$52.00 \$46.75

10% BUNDLED SAVINGS Cling • IN FR Crane of Fortune Stamp Set + Good Fortune Dies (p. 77)

CRANE OF FORTUNE BUNDLE 157663 | \$52.00 \$46.75

Cling • IN FR

Crane of Fortune Stamp Set + Good Fortune Dies (p. 77)

#### GOOD FORTUNE DIES • 157662 | \$29.00

Use with a Stampin' Cut & Emboss Machine (p. 29). 7 dies. Largest die: 2-3/4"  $\times$  3-1/8" (7  $\times$  7.9 cm).

PARADISE PALMS • 157716 | \$23.00

13 cling stamps (suggested clear blocks: b, c, d, h) O Coordinates with Palms Dies