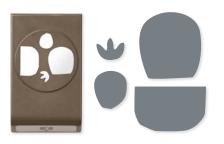

#### SWEET HEARTS DIES • 157623 | \$29.00

Use with a Stampin' Cut & Emboss Machine (p. 29). 16 dies. Largest die: 3-1/4"  $\times$  5/8" (8.3  $\times$  1.6 cm).

Congratulations

HAPPY WEDDING DAY

To the one I love.

+ Bouquet of Love Hybrid Embossing Folder (p. 81)

BOUQUET OF LOVE HYBRID EMBOSSING FOLDER • 157641 | \$29.00

Use with a Stampin' Cut & Emboss Machine (p. 29). 1 embossing folder. 6" x 6-1/4" (15.2 x 15.9). 9 dies. Largest die: 2-3/4" x 2-1/2" (7 x 6.4 cm).