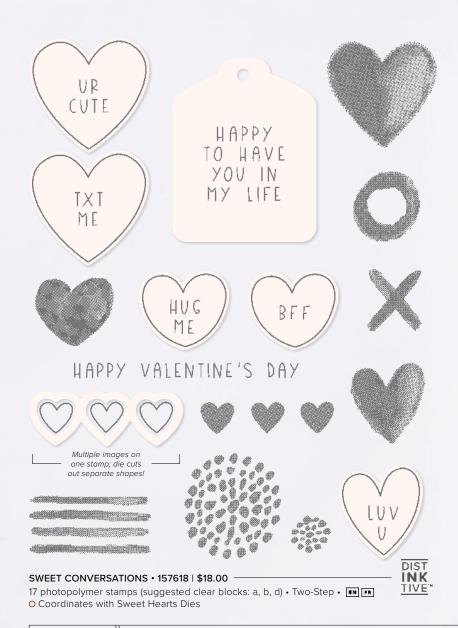

## 1. SWEET CONVERSATIONS BUNDLE 157624 | \$47.00 \$42.25

10% SUNDLEO SAVINGS Photopolymer • EN FR Sweet Conversations Stamp Set + Sweet Hearts Dies\* (p. 83)

SWEET CONVERSATIONS BUNDLE 157624 | \$47.00 \$42.25

Photopolymer • (all FA)
Sweet Conversations Stamp Set + Sweet Hearts Dies (p. 83)

#### SWEET HEARTS DIES • 157623 | \$29.00

Use with a Stampin' Cut & Emboss Machine (p. 29). 16 dies. Largest die: 3-1/4"  $\times$  5/8" (8.3  $\times$  1.6 cm).

Congratulations

HAPPY WEDDING DAY

To the one I love.

#### GUMBALL GREETINGS • 157646 | \$18.00 -

16 photopolymer stamps (suggested clear blocks: a, b, c, d, i) O Coordinates with Gumball Machine Dies