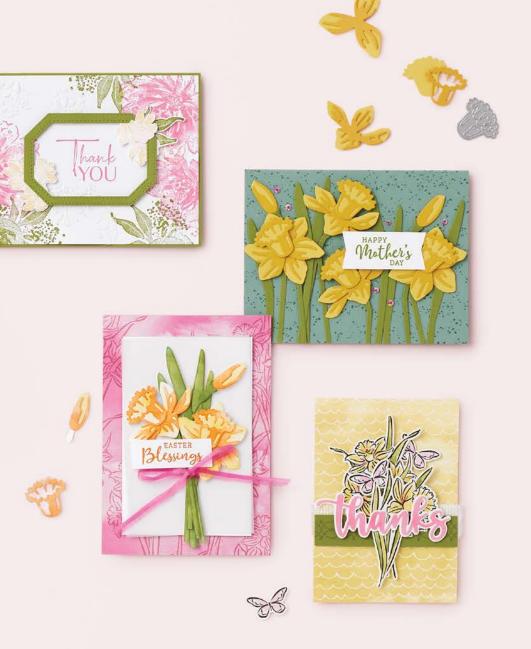

#### DAFFODIL DAYDREAM • 157786 | \$23.00

7 cling stamps (suggested clear blocks: b, e, h)

O Coordinates with Daffodil Dies

DAFFODIL DAYDREAM BUNDLE 157795 | \$61.00 \$54.75

Daffodil Daydream Stamp Set + Daffodil Dies (p. 77)

#### DAFFODIL DIES • 157794 | \$38.00

Use with a Stampin' Cut & Emboss Machine (p. 29). 24 dies. Largest die: 2-3/8" x 4" (6 x 10.2 cm).

O Coordinates with Sea Dies

SEAS THE DAY BUNDLE 157858 | \$59.00 \$53.00