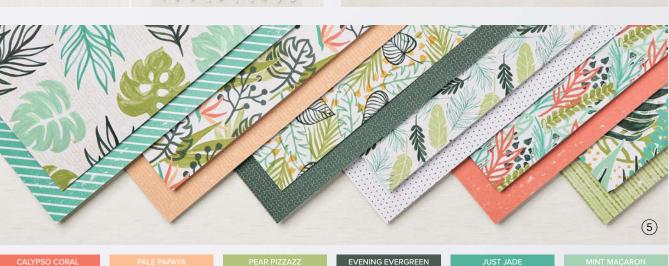

#### 5. ARTFULLY COMPOSED 12" X 12" (30.5 X 30.5 CM) DESIGNER SERIES PAPER 157750 | \$11.50

12 sheets: 2 each of 6 double-sided designs\*. Acid free, lignin free.

\*Visit **stampinup.com** and search by item number to see enlarged images and detailed product information.