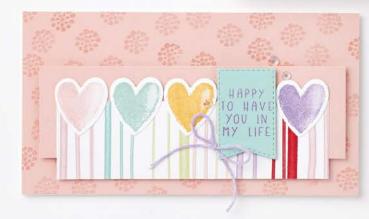

## 1. SWEET CONVERSATIONS BUNDLE 157624 | \$47.00 \$42.25

10% SUNDLEO SAVINGS Photopolymer • EN FR Sweet Conversations Stamp Set + Sweet Hearts Dies\* (p. 83)

SWEET CONVERSATIONS BUNDLE 157624 | \$47.00 \$42.25

Photopolymer • (all FA)
Sweet Conversations Stamp Set + Sweet Hearts Dies (p. 83)

#### SWEET HEARTS DIES • 157623 | \$29.00

Use with a Stampin' Cut & Emboss Machine (p. 29). 16 dies. Largest die: 3-1/4"  $\times$  5/8" (8.3  $\times$  1.6 cm).

Congratulations

HAPPY WEDDING DAY

To the one I love.

**SWEET HEARTS DIES • 157623 | \$29.00** 16 dies. Largest die: 3-1/4" x 5/8" (8.3 x 1.6 cm).

10% BUNDLED SAVINGS

SWEET CONVERSATIONS BUNDLE 157624 | \$47.00 \$42.25

**WINDMILL FIELDS DIES • 157683 | \$33.00** 15 dies. Largest die: 3-1/4" x 3-1/4" (8.3 x 8.3 cm).