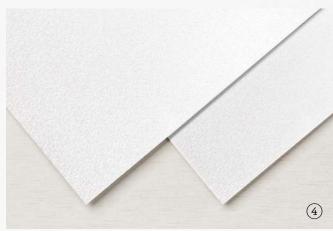

#### 4. MOTHER OF PEARL 12" X 12" (30.5 X 30.5 CM) SPECIALTY PAPER 157666 | \$6.00

2 sheets. Acid free, lignin free.