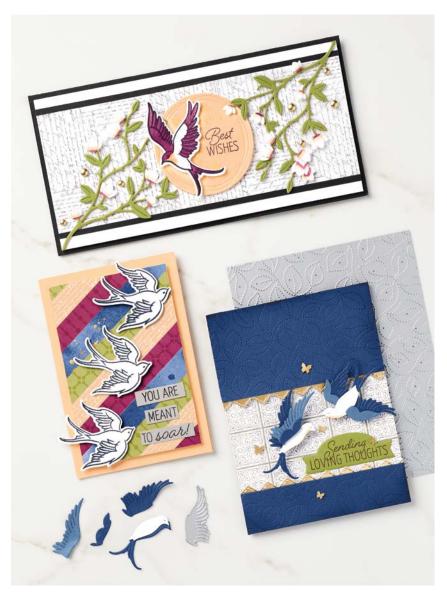

#### GENTLE WAVES • 157868 | \$17.00

1 cling stamp (suggested clear block: f)

Samples also use the Let's Set Sail (p. 70) and Paradise Palms (p. 25) Stamp Sets.

SOARING SWALLOWS • 157804 | \$22.00

O Coordinates with Swallows Dies

SOARING SWALLOWS BUNDLE 157810 | \$56.00 \$50.25

Soaring Swallows Stamp Set + Swallows Dies (p. 83)

#### SWALLOWS DIES • 157809 | \$34.00

Use with a Stampin' Cut & Emboss Machine (p. 29). 13 dies. Largest die: 2-1/2" x 4-1/4" (6.4 x 10.8 cm).