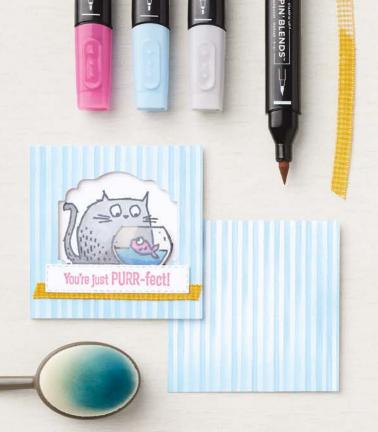

1 cling stamp (suggested clear block: e)

MORE LOVE • 158002 | \$18.00

1 cling stamp (suggested clear block: e)

[ AC P. 163 ] LAYERING DIORAMA DIES 155565 | \$29.00

I'll ALWAYS be here for YOU

You're just PURR-fect!