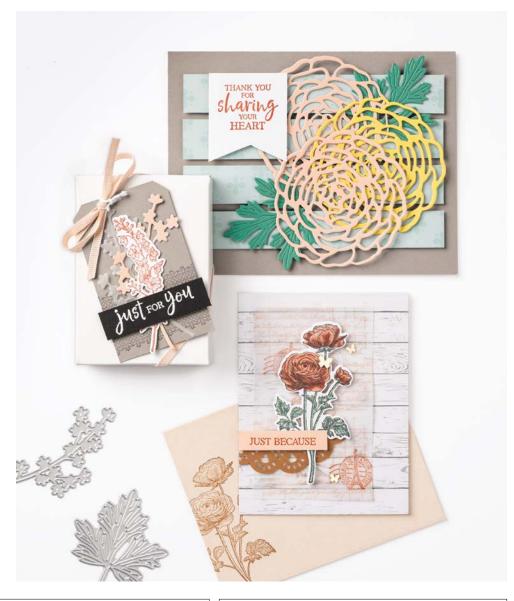

## 1. SWEET CONVERSATIONS BUNDLE 157624 | \$47.00 \$42.25

10% SUNDLEO SAVINGS Photopolymer • EN FR Sweet Conversations Stamp Set + Sweet Hearts Dies\* (p. 83)

#### 6. SWEET TALK 12" X 12" (30.5 X 30.5 CM) DESIGNER SERIES PAPER • 157616 | \$11.50

12 sheets: 2 each of 6 double-sided designs\*. Acid free, lignin free.

\*Visit **stampinup.com** and search by item number to see enlarged images and detailed product information.

SWEET CONVERSATIONS BUNDLE 157624 | \$47.00 \$42.25

Photopolymer • (all FA)
Sweet Conversations Stamp Set + Sweet Hearts Dies (p. 83)

#### SWEET HEARTS DIES • 157623 | \$29.00

Use with a Stampin' Cut & Emboss Machine (p. 29). 16 dies. Largest die: 3-1/4"  $\times$  5/8" (8.3  $\times$  1.6 cm).

Congratulations

HAPPY WEDDING DAY

To the one I love.