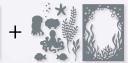

Cling . IN FR Seas the Day Stamp Set + Sea Dies (p. 82)

#### SEA DIES • 157857 | \$36.00

Use with a Stampin' Cut & Emboss Machine (p. 29). 10 dies. Largest die: 3-3/4" x 5" (9.5 x 12.7 cm).

Samples also use the Happy & Heartfelt (p. 51) and On the Horizon (p. 43) Stamp Sets.