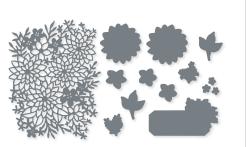

#### DAHLIA DAYS • 157799 | \$23.00

13 cling stamps (suggested clear blocks: b, d, e, g) O Coordinates with Detailed Dahlias Dies

DAHLIA DAYS BUNDLE 157802 | <del>\$62.00</del> \$55.75

Dahlia Days Stamp Set + Detailed Dahlias Dies (p. 78)

#### DETAILED DAHLIAS DIES • 157801 | \$39.00

Use with a Stampin' Cut & Emboss Machine (p. 29). 12 dies. Largest die: 4" x 5-1/8" (10.2 x 13 cm).

JUST A NOTE