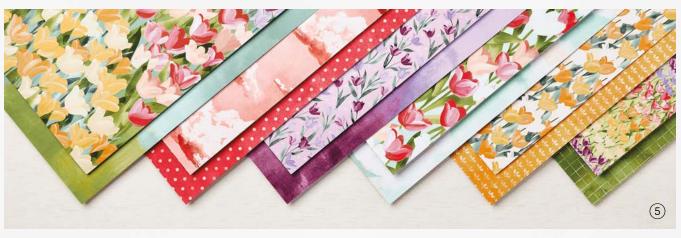

#### 5. FLOWERING FIELDS 12" X 12" (30.5 X 30.5 CM) DESIGNER SERIES PAPER 157670 | \$11.50

12 sheets: 2 each of 6 double-sided designs\*. Acid free, lignin free.

\*Visit **stampinup.com** and search by item number to see enlarged images and detailed product information.