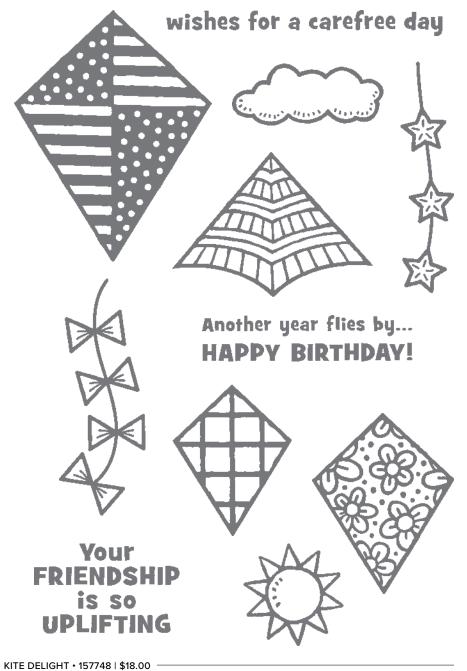

## 1. ARTFULLY LAYERED BUNDLE 157761 | \$59.00 \$53.00

10% BUNDLED SAVINGS Cling • IN FR
Artfully Layered Stamp Set
+ Tropical Layers Dies (p. 76)

## **2. WHITE 3/4" (1.9 CM) FRAYED RIBBON 158138 | \$7.50** 10 yards (9.1 m).

3. FAUX SEA GLASS SHAPES • 158139 | \$8.00 Adhesive backed. 150 pieces: 50 each of 3 colors. 3 mm, 5 mm. Just Jade, Old Olive. white.

#### 4. VELLUM 12" X 12" (30.5 X 30.5 CM) LAYERING DESIGNS • 157764 | \$10.00

12 sheets: 4 each of 3 designs\*. Lignin free. Basic Black, white.

#### 5. ARTFULLY COMPOSED 12" X 12" (30.5 X 30.5 CM) DESIGNER SERIES PAPER 157750 | \$11.50

12 sheets: 2 each of 6 double-sided designs\*. Acid free, lignin free.

\*Visit **stampinup.com** and search by item number to see enlarged images and detailed product information.

#### ARTFULLY LAYERED • 157752 | \$24.00

ARTFULLY LAYERED BUNDLE 157761 | \$59.00 \$53.00

Cling • • FR

Artfully Layered Stamp Set + Tropical Layers Dies (p. 76)

#### TROPICAL LAYERS DIES • 157760 | \$35.00

Use with a Stampin' Cut & Emboss Machine (p. 29). 9 dies. Largest die: 2-1/4" x 4" (5.7 x 10.2 cm).