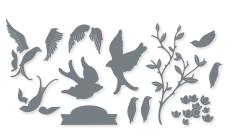

#### ON THE HORIZON • 157770 | \$23.00

9 cling stamps (suggested clear blocks: d, g, h) • IN IN O Coordinates with Horizon Dies SHOWN AT 100%

HORIZON DIES • 157778 | \$33.00 Use with a Stampin' Cut & Emboss Machine (p. 29). 10 dies. Largest die: 3" x 1-3/8" (7.6 x 3.5 cm).

10% BUNDLED SAVINGS Cling • IN FR On the Horizon Stamp Set + Horizon Dies (p. 81)