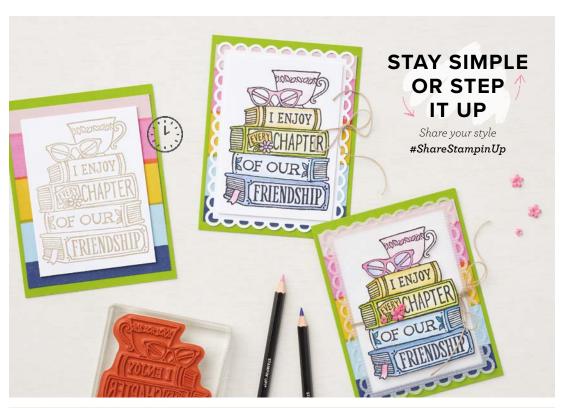

## STAY SIMPLE OR STEP IT UP

Share your style #ShareStampinUp

2 sheets: 1 each of 2 colors. Pink, blue.

12 cling stamps (suggested clear blocks: a, b, c)