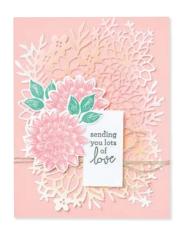

#### DAHLIA DAYS • 157799 | \$23.00

13 cling stamps (suggested clear blocks: b, d, e, g) O Coordinates with Detailed Dahlias Dies

DAHLIA DAYS BUNDLE 157802 | <del>\$62.00</del> \$55.75

Dahlia Days Stamp Set + Detailed Dahlias Dies (p. 78)

#### DETAILED DAHLIAS DIES • 157801 | \$39.00

Use with a Stampin' Cut & Emboss Machine (p. 29). 12 dies. Largest die: 4" x 5-1/8" (10.2 x 13 cm).

JUST A NOTE