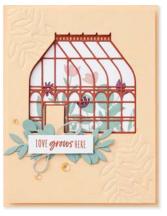

8 cling stamps (suggested clear blocks: b, c, d, e) • • • • • • •

GARDEN GREENHOUSE BUNDLE 157733 | \$56.00 \$50.25

Photopolymer Garden Greenhouse Stamp Set + Greenhouse Dies (p. 79)

#### GREENHOUSE DIES • 157732 | \$34.00

Use with a Stampin' Cut & Emboss Machine (p. 29). 18 dies. Largest die: 2-7/8" x 2-3/4" (7.3 x 7 cm).

every storm that comes also ends

RAIN OR SHINE L'm here for you