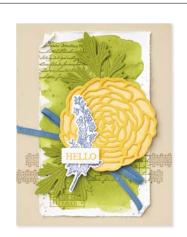

#### RANUNCULUS ROMANCE • 157968 | \$23.00 -

## RANUNCULUS ROMANCE BUNDLE 157977 | \$55.00 \$49.50

Ranunculus Romance Stamp Set + Ranunculus Dies (p. 82)

#### RANUNCULUS DIES • 157976 | \$32.00

Use with a Stampin' Cut & Emboss Machine (p. 29). 8 dies. Largest die: 2-5/8"  $\times$  2-5/8" (6.7  $\times$  6.7 cm).