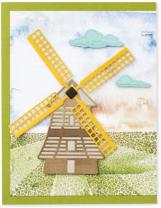

#### 2. TULIP FIELDS BUNDLE 157684 | <del>\$51.00</del> \$45.75

10% BUNDLED SAVINGS Photopolymer
Tulip Fields Stamp Set
+ Windmill Fields Dies (p. 83)

#### WINDMILL FIELDS DIES • 157683 | \$33.00

Use with a Stampin' Cut & Emboss Machine (p. 29). 15 dies. Largest die: 3-1/4"  $\times$  3-1/4" ( $8.3 \times 8.3$  cm).