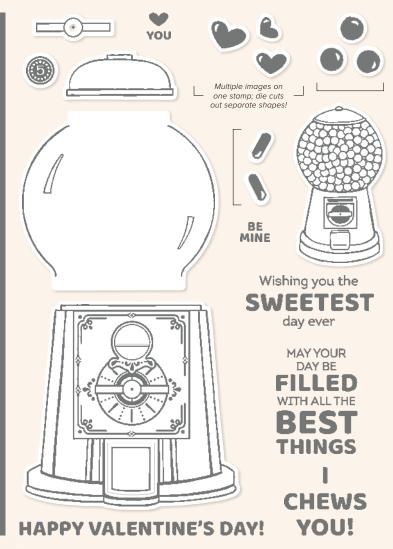

## GUMBALL MACHINE SHAKER DOMES • 158131 | \$7.00

10 clear plastic domes. 2-1/4"  $\times$  2-1/2" (5.7  $\times$  6.4 cm). Food safe.

#### GUMBALL GREETINGS • 157646 | \$18.00 -

16 photopolymer stamps (suggested clear blocks: a, b, c, d, i) O Coordinates with Gumball Machine Dies

## GUMBALL GREETINGS BUNDLE 157648 | \$46.00 \$41.25

Photopolymer

Gumball Greetings Stamp Set + Gumball Machine Dies (p. 79)

#### GUMBALL MACHINE DIES • 157647 | \$28.00

Use with a Stampin' Cut & Emboss Machine (p. 29). 15 dies. Largest die: 2-1/4" x 2-1/4" (5.7 x 5.7 cm).

NUTS & BOLTS • 157650 | \$21.00

9 cling stamps (suggested clear blocks: a, b, c, d)