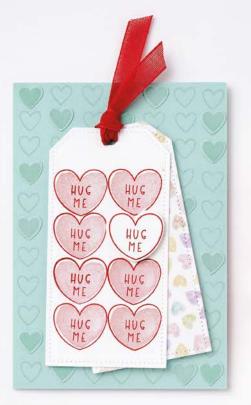

## 1. SWEET CONVERSATIONS BUNDLE 157624 | \$47.00 \$42.25

10% SUNDLEO SAVINGS Photopolymer • EN FR Sweet Conversations Stamp Set + Sweet Hearts Dies\* (p. 83)

#### SWEET HEARTS DIES • 157623 | \$29.00

Use with a Stampin' Cut & Emboss Machine (p. 29). 16 dies. Largest die: 3-1/4"  $\times$  5/8" (8.3  $\times$  1.6 cm).

Congratulations

HAPPY WEDDING DAY

To the one I love.