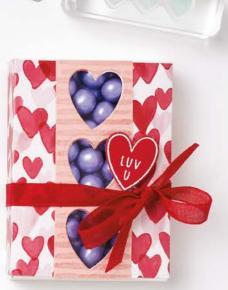

## 1. SWEET CONVERSATIONS BUNDLE 157624 | \$47.00 \$42.25

10% SUNDLEO SAVINGS Photopolymer • EN FR Sweet Conversations Stamp Set + Sweet Hearts Dies\* (p. 83)

## 5. REAL RED 3/8" (1 CM) FAUX LINEN RIBBON 158129 | \$7.50

10 yards (9.1 m).