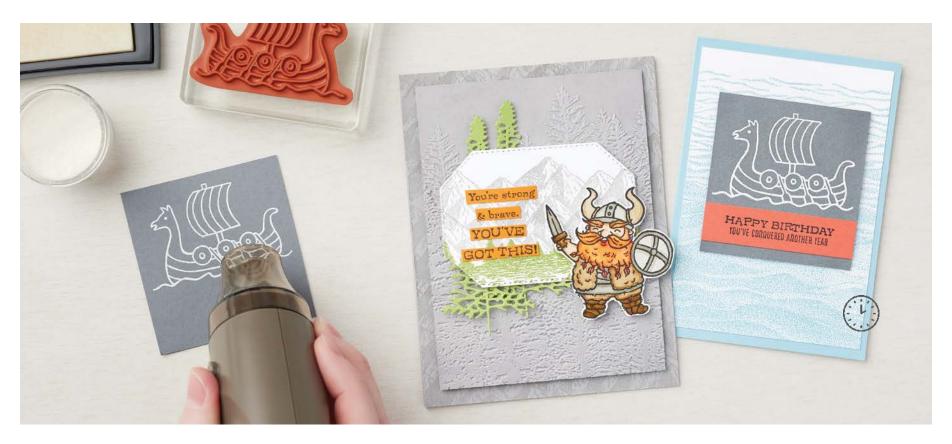

#### GARDEN DIES • 157918 | \$28.00

Use with a Stampin' Cut & Emboss Machine (p. 29). 14 dies. Largest die: 1-1/4" x 3-1/8" (3.2 x 7.9 cm).

You're strong & brave.
YOU'VE GOT THIS!

HAPPY BIRTHDAY
YOU'VE CONQUERED ANOTHER YEAR

I'VE TAKEN A
TO YOU

BRAVE VIKINGS • 157926 | \$20.00 -

6 cling stamps (suggested clear blocks: b, c, d, g)