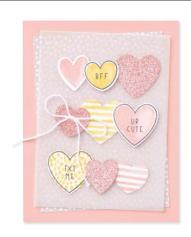

## 1. SWEET CONVERSATIONS BUNDLE 157624 | \$47.00 \$42.25

10% SUNDLEO SAVINGS Photopolymer • EN FR Sweet Conversations Stamp Set + Sweet Hearts Dies\* (p. 83)

SWEET CONVERSATIONS BUNDLE 157624 | \$47.00 \$42.25

Photopolymer • (all FA)
Sweet Conversations Stamp Set + Sweet Hearts Dies (p. 83)

#### SWEET HEARTS DIES • 157623 | \$29.00

Use with a Stampin' Cut & Emboss Machine (p. 29). 16 dies. Largest die: 3-1/4"  $\times$  5/8" (8.3  $\times$  1.6 cm).

Congratulations

HAPPY WEDDING DAY

To the one I love.