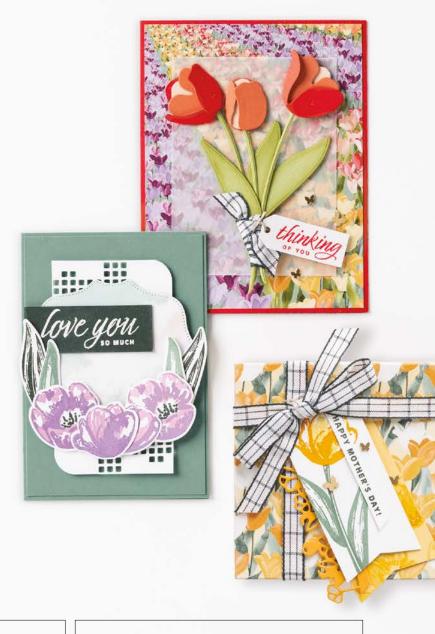

## 1. FLOWERING TULIPS BUNDLE 157678 | \$58.00

10% GUNDLEO SAVINGS Photopolymer • EN FR Flowering Tulips Stamp Set + Tulips Dies (p. 78)

#### 2. TULIP FIELDS BUNDLE 157684 | <del>\$51.00</del> \$45.75

10% BUNDLED SAVINGS Photopolymer
Tulip Fields Stamp Set
+ Windmill Fields Dies (p. 83)

#### 5. FLOWERING FIELDS 12" X 12" (30.5 X 30.5 CM) DESIGNER SERIES PAPER 157670 | \$11.50

12 sheets: 2 each of 6 double-sided designs\*. Acid free, lignin free.

\*Visit **stampinup.com** and search by item number to see enlarged images and detailed product information.