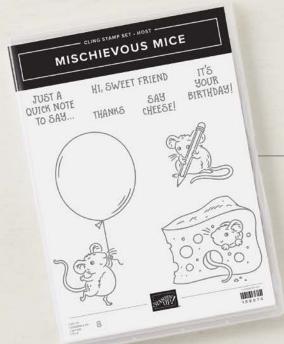

<sup>\*</sup>Stampin' Rewards cannot be used on a 50%-off item.

MISCHIEVOUS MICE 158070 | \$12.50 (\$21.00 VALUE)

HOST 8 cling stamps (suggested clear blocks: a, b, c, e)

9 cling stamps • • • • (suggested clear blocks: b, d, f, g)