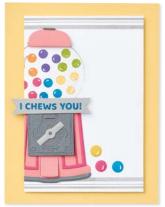

#### GUMBALL GREETINGS • 157646 | \$18.00 -

16 photopolymer stamps (suggested clear blocks: a, b, c, d, i) O Coordinates with Gumball Machine Dies

## GUMBALL GREETINGS BUNDLE 157648 | \$46.00 \$41.25

Photopolymer

Gumball Greetings Stamp Set + Gumball Machine Dies (p. 79)

#### GUMBALL MACHINE DIES • 157647 | \$28.00

Use with a Stampin' Cut & Emboss Machine (p. 29). 15 dies. Largest die: 2-1/4" x 2-1/4" (5.7 x 5.7 cm).

NUTS & BOLTS • 157650 | \$21.00

9 cling stamps (suggested clear blocks: a, b, c, d)