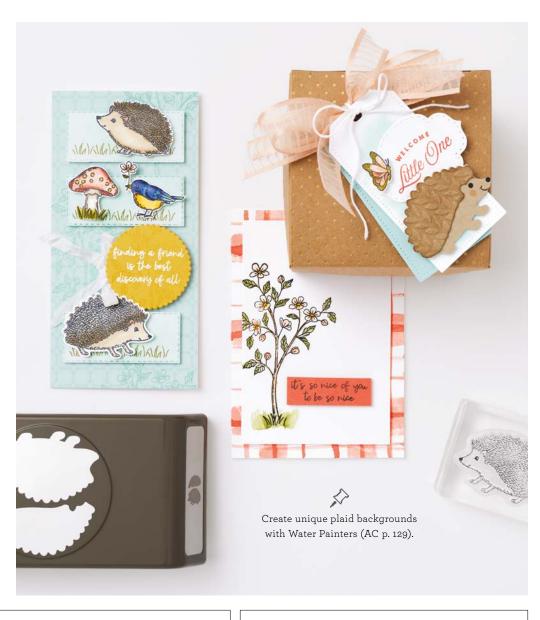

#### HAPPY HEDGEHOGS • 157983 | \$18.00

9 photopolymer stamps (suggested clear blocks: a, b, c, e) O Coordinates with Hedgehog Builder Punch

#### HAPPY HEDGEHOGS BUNDLE 157985 | <del>\$36.00</del> \$32.25

Happy Hedgehogs Stamp Set + Hedgehog Builder Punch (p. 79)

HEDGEHOG BUILDER PUNCH • 157984 | \$18.00

Largest punched image: 1-1/4" x 2-1/2" (3.2 x 6.4 cm).