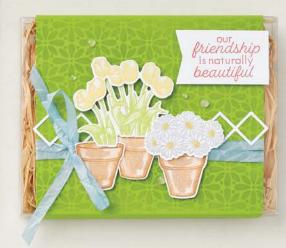

## 1. SWEET CONVERSATIONS BUNDLE 157624 | \$47.00 \$42.25

10% SUNDLEO SAVINGS Photopolymer • EN FR Sweet Conversations Stamp Set + Sweet Hearts Dies\* (p. 83)

#### 6. SWEET TALK 12" X 12" (30.5 X 30.5 CM) DESIGNER SERIES PAPER • 157616 | \$11.50

12 sheets: 2 each of 6 double-sided designs\*. Acid free, lignin free.

\*Visit **stampinup.com** and search by item number to see enlarged images and detailed product information.