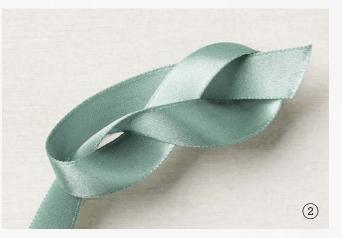

#### 2. SOFT SUCCULENT 1/2" (1.3 CM) SATIN SHIMMER RIBBON • 158133 | \$7.50 10 yards (9.1 m).