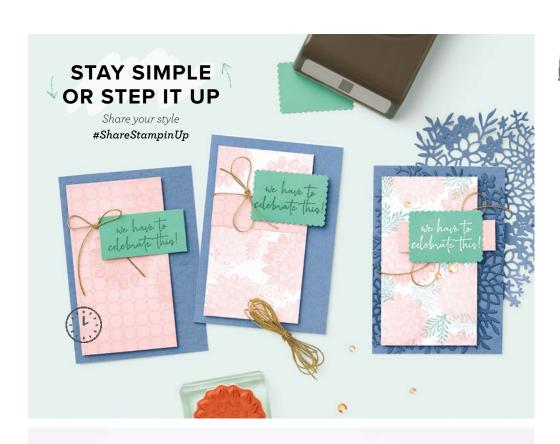

## STAY SIMPLE OR STEP IT UP

Share your style #ShareStampinUp

2 sheets: 1 each of 2 colors. Pink, blue.

12 cling stamps (suggested clear blocks: a, b, c)