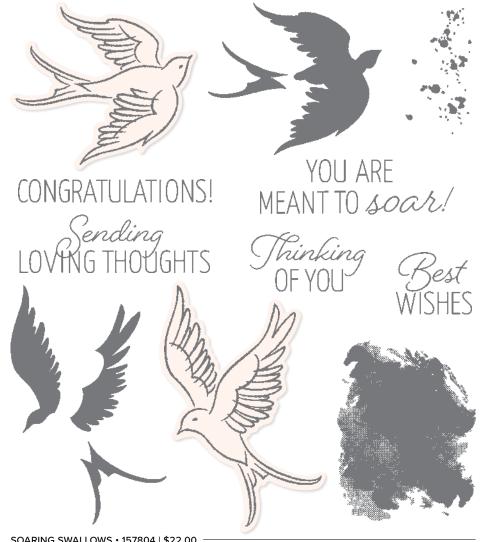

#### GENTLE WAVES • 157868 | \$17.00

1 cling stamp (suggested clear block: f)

Samples also use the Let's Set Sail (p. 70) and Paradise Palms (p. 25) Stamp Sets.

SOARING SWALLOWS • 157804 | \$22.00

O Coordinates with Swallows Dies

SOARING SWALLOWS BUNDLE 157810 | \$56.00 \$50.25

Soaring Swallows Stamp Set + Swallows Dies (p. 83)

#### SWALLOWS DIES • 157809 | \$34.00

Use with a Stampin' Cut & Emboss Machine (p. 29). 13 dies. Largest die: 2-1/2" x 4-1/4" (6.4 x 10.8 cm).