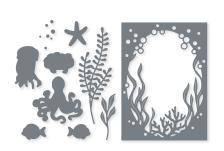

#### SEA DIES • 157857 | \$36.00

Use with a Stampin' Cut & Emboss Machine (p. 29). 10 dies. Largest die: 3-3/4" x 5" (9.5 x 12.7 cm).

Samples also use the Happy & Heartfelt (p. 51) and On the Horizon (p. 43) Stamp Sets.

OCEANFRONT • 157862 | \$22.00 -

9 photopolymer stamps (suggested clear blocks: c, i)

AMAZING SILHOUETTES • 157814 | \$22.00 -

3 cling stamps (suggested clear blocks: d, e, f) Coordinates with Amazing Thanks Dies