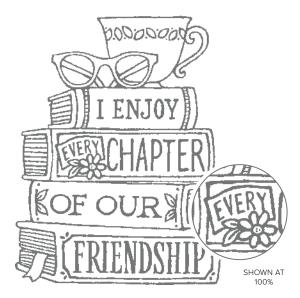

#### HONEYBEE BLOOMS DIES • 157951 | \$28.00

Use with a Stampin' Cut & Emboss Machine (p. 29). 9 dies. Largest die: 1-3/8" x 3-1/2" (3.5 x 8.9 cm).

ARTWORK SHOWN AT 70% \*

EVERY CHAPTER • 158017 | \$18.00 -

BEST DELIVERY STAMP SET 158026 | \$17.00 [ P. 53 ]

CELEBRATING YOU STAMP SET • 158028 | \$24.00 [ P. 65 ]

EVERY CHAPTER STAMP 158017 | \$18.00 [ P. 62 ]

GARDEN GREENHOUSE STAMP SET • 157731 | \$22.00

HELLO LADYBUG STAMP SET 157693 | \$18.00 [ P. 20 ]