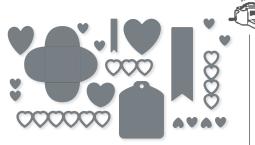

## 1. SWEET CONVERSATIONS BUNDLE 157624 | \$47.00 \$42.25

10% SUNDLEO SAVINGS Photopolymer • EN FR Sweet Conversations Stamp Set + Sweet Hearts Dies\* (p. 83)

SWEET CONVERSATIONS BUNDLE 157624 | \$47.00 \$42.25

Photopolymer • (all FA)
Sweet Conversations Stamp Set + Sweet Hearts Dies (p. 83)

#### SWEET HEARTS DIES • 157623 | \$29.00

Use with a Stampin' Cut & Emboss Machine (p. 29). 16 dies. Largest die: 3-1/4"  $\times$  5/8" (8.3  $\times$  1.6 cm).

Congratulations

HAPPY WEDDING DAY

To the one I love.