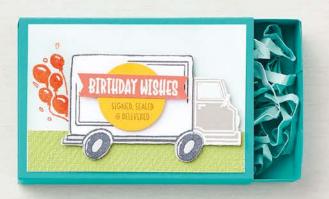

## BIRTHDAY WISHES

SIGNED, SEALED & DELIVERED

BEST DELIVERY • 158026 | \$17.00

9 photopolymer stamps (suggested clear blocks: a, c, e)