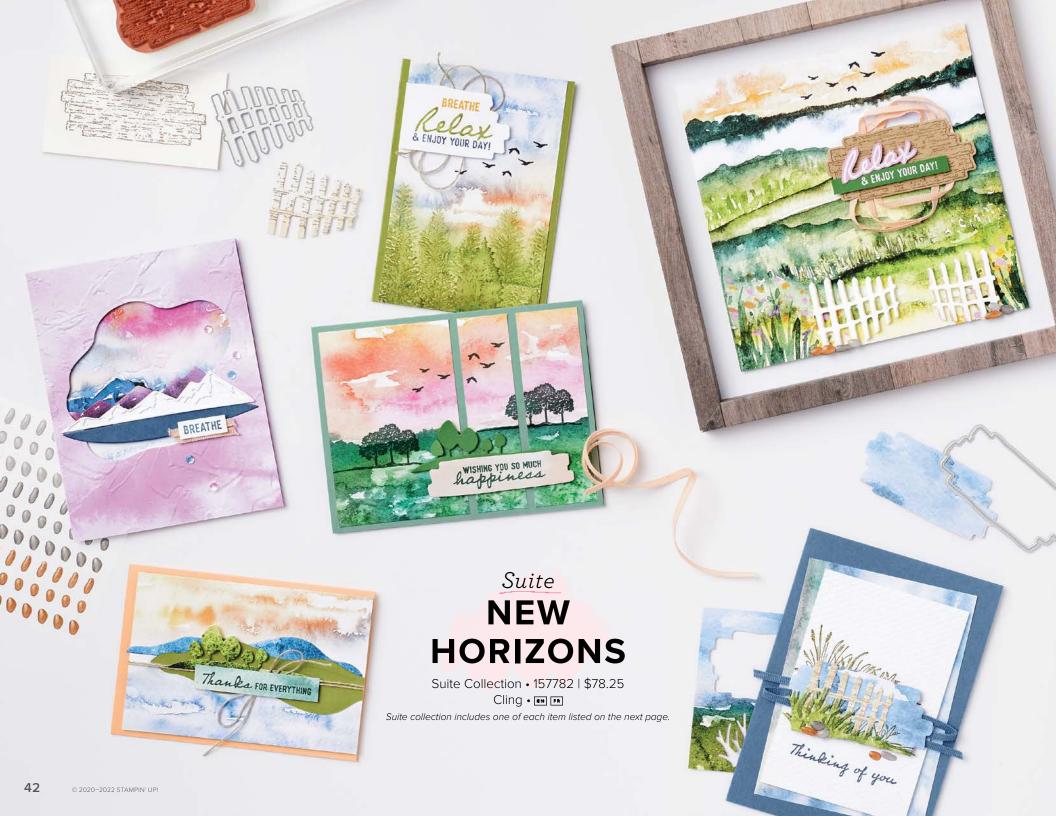

#### ON THE HORIZON • 157770 | \$23.00

9 cling stamps (suggested clear blocks: d, g, h) • IN IN O Coordinates with Horizon Dies SHOWN AT 100%

HORIZON DIES • 157778 | \$33.00 Use with a Stampin' Cut & Emboss Machine (p. 29). 10 dies. Largest die: 3" x 1-3/8" (7.6 x 3.5 cm).

10% BUNDLED SAVINGS Cling • IN FR On the Horizon Stamp Set + Horizon Dies (p. 81)

#### 4. NEW HORIZONS 6" X 6" (15.2 X 15.2 CM) DESIGNER SERIES PAPER • 157768 | \$11.50

48 sheets: 4 each of 12 double-sided designs\*. Acid free, lignin free.

\*Visit **stampinup.com** and search by item number to see enlarged images and detailed product information.

NEW HORIZONS 6" X 6" (15.2 X 15.2 CM)
DESIGNER SERIES PAPER • 157768 | \$11.50
[ P. 43 ]

SWEET TALK 12" X 12" (30.5 X 30.5 CM) DESIGNER SERIES PAPER • 157616 | \$11.50 [ P. 9 ]

SYMBOLS OF FORTUNE 12" X 12" (30.5 X 30.5 CM)
SPECIALTY DESIGNER SERIES PAPER • 157652 | \$15.00
[P. 23]