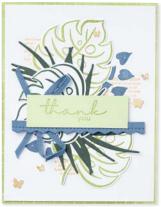

#### GOOD FORTUNE DIES • 157662 | \$29.00

Use with a Stampin' Cut & Emboss Machine (p. 29). 7 dies. Largest die: 2-3/4"  $\times$  3-1/8" (7  $\times$  7.9 cm).

PARADISE PALMS • 157716 | \$23.00

13 cling stamps (suggested clear blocks: b, c, d, h) O Coordinates with Palms Dies

PARADISE PALMS BUNDLE 157719 | <del>\$58.00</del> \$52.00

Cling • Paradise Palms Stamp Set + Palms Dies (p. 81)

#### PALMS DIES • 157718 | \$35.00

Use with a Stampin' Cut & Emboss Machine (p. 29). 11 dies. Largest die: 1/2" x 5-1/2" (1.3 x 14 cm).

thank you it's been too long