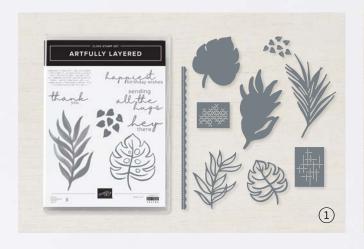

## 1. ARTFULLY LAYERED BUNDLE 157761 | \$59.00 \$53.00

10% BUNDLED SAVINGS Cling • IN FR
Artfully Layered Stamp Set
+ Tropical Layers Dies (p. 76)

#### ARTFULLY LAYERED • 157752 | \$24.00

ARTFULLY LAYERED BUNDLE 157761 | \$59.00 \$53.00

Cling • • FR

Artfully Layered Stamp Set + Tropical Layers Dies (p. 76)

#### TROPICAL LAYERS DIES • 157760 | \$35.00

Use with a Stampin' Cut & Emboss Machine (p. 29). 9 dies. Largest die: 2-1/4" x 4" (5.7 x 10.2 cm).