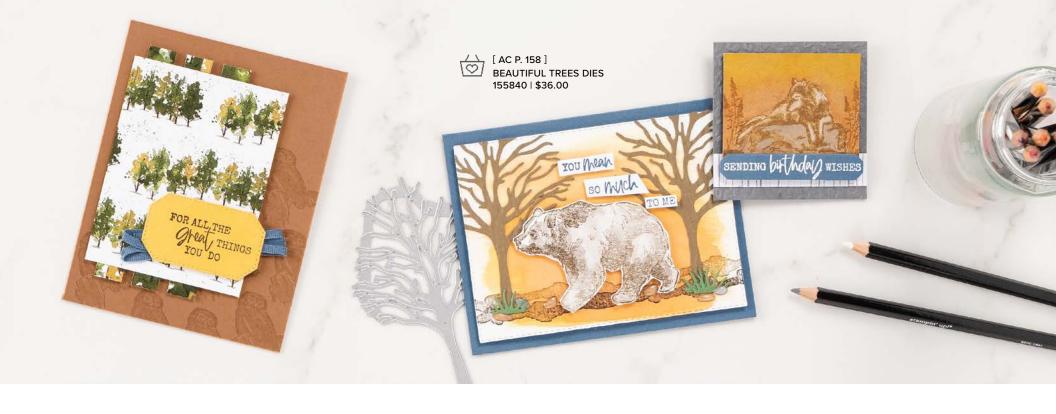

SAILBOAT BUILDER PUNCH • 157905 | \$18.00

Largest punched image: 1-1/4" x 2-1/2" (3.2 x 6.4 cm).

WILDLIFE WONDER • 157923 | \$24.00 -

10 cling stamps (suggested clear blocks: b, c, d, e) • • • • • • •