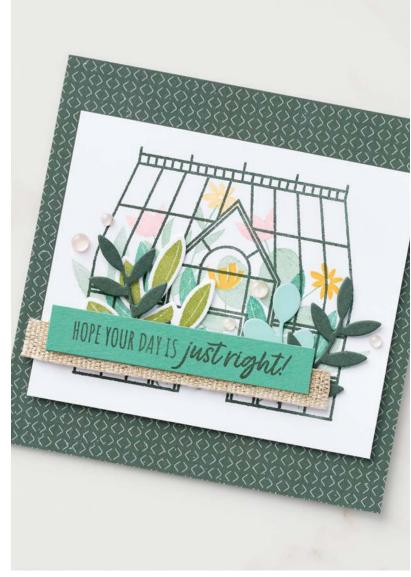

8 cling stamps (suggested clear blocks: b, c, d, e) • • • • • • •

GARDEN GREENHOUSE BUNDLE 157733 | \$56.00 \$50.25

Photopolymer Garden Greenhouse Stamp Set + Greenhouse Dies (p. 79)

#### GREENHOUSE DIES • 157732 | \$34.00

Use with a Stampin' Cut & Emboss Machine (p. 29). 18 dies. Largest die: 2-7/8" x 2-3/4" (7.3 x 7 cm).

every storm that comes also ends

RAIN OR SHINE L'm here for you

## GARDEN GREENHOUSE BUNDLE 157733 | \$56.00 \$50.25

Photopolymer Garden Greenhouse Stamp Set (p. 28) + Greenhouse Dies

**GROVE DIES • 157844** | **\$39.00** 10 dies. Largest die: 4-3/4" x 3-1/8" (12.1 x 7.9 cm).