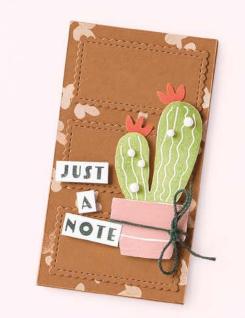

#### DETAILED DAHLIAS DIES • 157801 | \$39.00

Use with a Stampin' Cut & Emboss Machine (p. 29). 12 dies. Largest die: 4" x 5-1/8" (10.2 x 13 cm).

JUST A NOTE

# JUST A NOTE

time for a happy dance

hank

Happy Birthday

FLOWING FLOWERS • 157880 | \$25.00

9 cling stamps (suggested clear blocks: c, d, e)