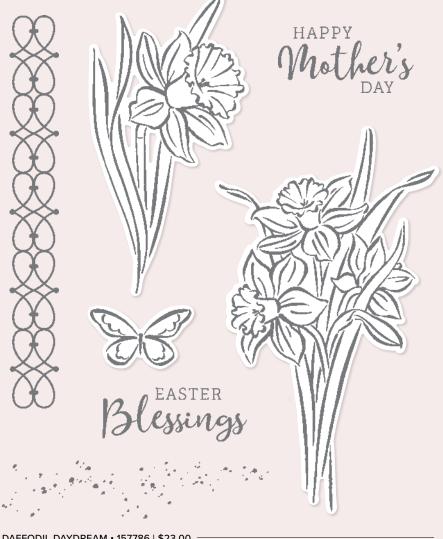

#### DAFFODIL DAYDREAM • 157786 | \$23.00

7 cling stamps (suggested clear blocks: b, e, h)

O Coordinates with Daffodil Dies

DAFFODIL DAYDREAM BUNDLE 157795 | \$61.00 \$54.75

Daffodil Daydream Stamp Set + Daffodil Dies (p. 77)

#### DAFFODIL DIES • 157794 | \$38.00

Use with a Stampin' Cut & Emboss Machine (p. 29). 24 dies. Largest die: 2-3/8" x 4" (6 x 10.2 cm).

O Coordinates with Sea Dies

SEAS THE DAY BUNDLE 157858 | \$59.00 \$53.00