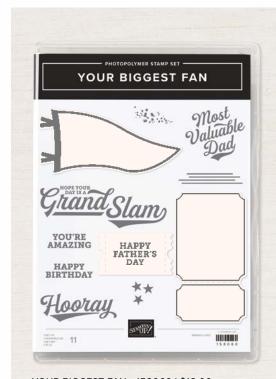

#### YOUR BIGGEST FAN • 158060 | \$18.00

POPPY PARADE

#### SPORTS EVENT DIES 157892 | \$27.00

Use with a Stampin' Cut & Emboss Machine (p. 29). 12 dies. Largest die: 4"  $\times$  2-1/4" (10.2  $\times$  5.7 cm).

10% GUNDLED SAVINGS. Photopolymer • EN FA Your Biggest Fan Stamp Set + Sports Event Dies (p. 83)