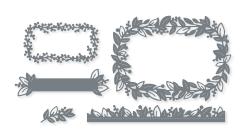

#### GREENHOUSE DIES • 157732 | \$34.00

Use with a Stampin' Cut & Emboss Machine (p. 29). 18 dies. Largest die: 2-7/8" x 2-3/4" (7.3 x 7 cm).

every storm that comes also ends

RAIN OR SHINE L'm here for you

#### FLOWERING RAIN BOOTS • 157689 | \$23.00

11 photopolymer stamps (suggested clear blocks: b, c, d, e) O Coordinates with Rain Boots Dies

FLOWERING RAIN BOOTS BUNDLE 157691 | \$55.00 \$49.50

Photopolymer Flowering Rain Boots Stamp Set + Rain Boots Dies (p. 78)

#### RAIN BOOTS DIES • 157690 | \$32.00

Use with a Stampin' Cut & Emboss Machine (p. 29). 9 dies. Largest die: 7/8" x 5" (2.2 x 12.7 cm).

11 photopolymer stamps (suggested clear blocks: b, c, d)

000000000