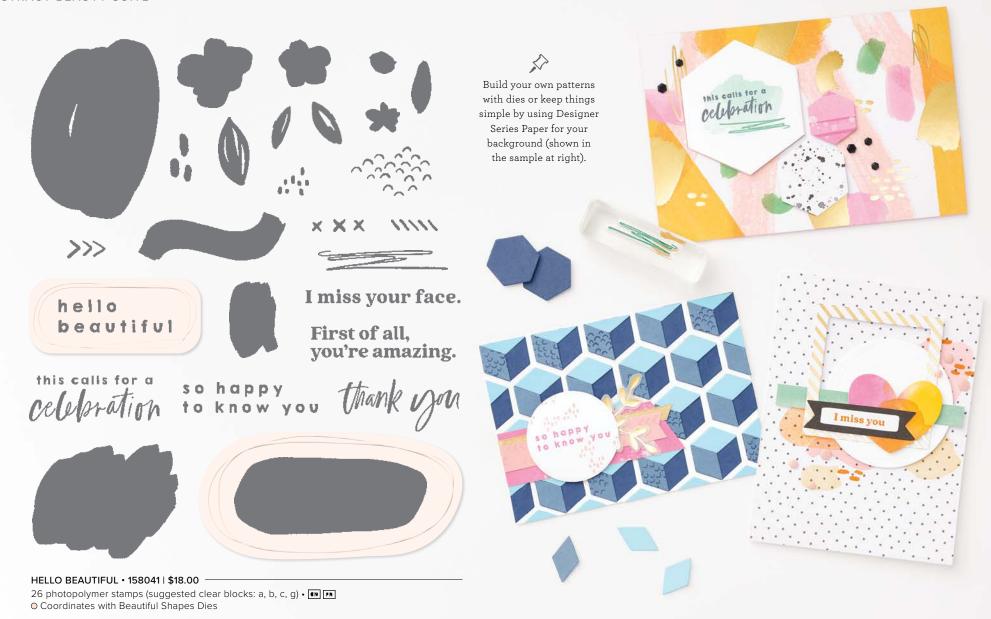

#### 1. HELLO BEAUTIFUL BUNDLE 158047 | \$47.00 \$42.25

10% EUNOLEO SAVINGS Photopolymer • EN FR Hello Beautiful Stamp Set + Beautiful Shapes Dies (p. 80)

## 2. ADHESIVE-BACKED HEXAGONS 158148 | \$7.50

90 pieces: 10 each of 3 colors. 4 mm, 5 mm, 6 mm. Basic Black, Blushing Bride, Just Jade.

## 3. ABSTRACT BEAUTY CARDS & ENVELOPES 158050 | \$10.00

10 card bases and envelopes. 1 each of 10 designs. Folded card size:  $4" \times 6"$  (10.2  $\times$  15.2 cm).

#### 4. ABSTRACT BEAUTY EPHEMERA PACK 158151 | \$6.50

60 precut pieces. 2 each of 30 designs. Largest piece: 2-1/2" x 2-1/2" (6.4 x 6.4 cm). Includes gold foil.

#### 5. ABSTRACT BEAUTY 4" X 6" (10.2 X 15.2 CM) SPECIALTY DESIGNER SERIES PAPER • 158039 | \$15.00 NEW SIZE!

48 sheets: 4 each of 12 double-sided designs\*. Acid free, lignin free.

\*Visit **stampinup.com** and search by item number to see enlarged images and detailed product information.

10%

HELLO BEAUTIFUL BUNDLE 158047 | <del>\$47.00</del> \$42.25

Photopolymer • • • • • Hello Beautiful Stamp Set + Beautiful Shapes Dies (p. 80)

#### BEAUTIFUL SHAPES DIES • 158046 | \$29.00

Use with a Stampin' Cut & Emboss Machine (p. 29). 14 dies. Largest die: 2-1/2" x 2-1/2" (6.4 x 6.4 cm).

**BUNDLED SAVINGS** 

(0)

[ P. 65 ] **BUTTERFLIES &** FLOWERS LAYERING **DECORATIVE MASKS** 158142 | \$10.00