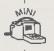

#### 2. FAN BAKER'S TWINE • 158143 | \$7.50 3 spools, 1 each of 3 colors. 10 yards (9.1 m) each spool. Evening Evergreen, Night of Navy, Poppy Parade/white.

3. RESIN STARS • 158144 | \$8.00

120 pieces in 4 colors. 5 mm, 7 mm. Bumblebee, Evening Evergreen, Night of Navy, Poppy Parade.

#### PUNCHES -

BOUGH PUNCH • 157711 | \$18.00 [ P. 26 ]

CACTUS BUILDER PUNCH 158057 | \$18.00 [ P. 66 ]

CLOUD PUNCH • 157749 | \$18.00 [ P. 19 ]

HEDGEHOG BUILDER PUNCH 157984 | \$18.00 [ P. 64 ]

LADYBUG BUILDER PUNCH 157698 | \$18.00 [ P. 20 ]