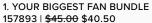

#### YOUR BIGGEST FAN • 158060 | \$18.00

POPPY PARADE

#### SPORTS EVENT DIES 157892 | \$27.00

Use with a Stampin' Cut & Emboss Machine (p. 29). 12 dies. Largest die: 4"  $\times$  2-1/4" (10.2  $\times$  5.7 cm).

10% GUNDLED SAVINGS. Photopolymer • EN FA Your Biggest Fan Stamp Set + Sports Event Dies (p. 83)

#### 2. FAN BAKER'S TWINE • 158143 | \$7.50 3 spools, 1 each of 3 colors. 10 yards (9.1 m) each spool. Evening Evergreen, Night of Navy, Poppy Parade/white.

3. RESIN STARS • 158144 | \$8.00

120 pieces in 4 colors. 5 mm, 7 mm. Bumblebee, Evening Evergreen, Night of Navy, Poppy Parade.

## 4. HEY SPORTS FAN 12" X 12" (30.5 X 30.5 CM) DESIGNER SERIES PAPER • 157882 | \$11.50 12 sheets: 2 each of 6 double-sided designs\*. Acid free, lignin free.

\*Visit **stampinup.com** and search by item number to see enlarged images and detailed product information.