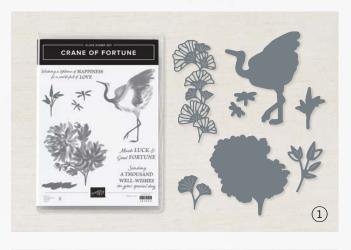

## 1. CRANE OF FORTUNE BUNDLE 157663 | \$52.00 \$46.75

10% BUNDLED SAVINGS Cling • IN FR Crane of Fortune Stamp Set + Good Fortune Dies (p. 77)

#### 5. SYMBOLS OF FORTUNE 12" X 12" (30.5 X 30.5 CM) SPECIALTY DESIGNER SERIES PAPER • 157652 | \$15.00

12 sheets: 2 each of 6 double-sided designs\*. Includes gold foil. Acid free, lignin free.

\*Visit **stampinup.com** and search by item number to see enlarged images and detailed product information.

CRANE OF FORTUNE BUNDLE 157663 | \$52.00 \$46.75

Cling • IN FR

Crane of Fortune Stamp Set + Good Fortune Dies (p. 77)

#### GOOD FORTUNE DIES • 157662 | \$29.00

Use with a Stampin' Cut & Emboss Machine (p. 29). 7 dies. Largest die: 2-3/4"  $\times$  3-1/8" (7  $\times$  7.9 cm).

PARADISE PALMS • 157716 | \$23.00

13 cling stamps (suggested clear blocks: b, c, d, h) O Coordinates with Palms Dies