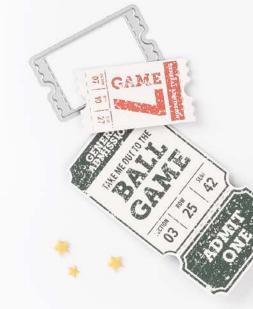

#### LET'S SET SAIL • 157900 | \$17.00

9 photopolymer stamps (suggested clear blocks: a, b, c, i) • IN IN O Coordinates with Sailboat Builder Punch

LET'S SET SAIL BUNDLE 157906 | \$35.00 \$31.50

Photopolymer • •••• ••• Let's Set Sail Stamp Set + Sailboat Builder Punch (p. 81)

SAILBOAT BUILDER PUNCH • 157905 | \$18.00

Largest punched image: 1-1/4" x 2-1/2" (3.2 x 6.4 cm).

WILDLIFE WONDER • 157923 | \$24.00 -

10 cling stamps (suggested clear blocks: b, c, d, e) • • • • • • •