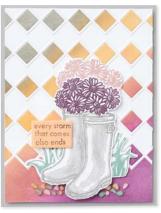

#### GREENHOUSE DIES • 157732 | \$34.00

Use with a Stampin' Cut & Emboss Machine (p. 29). 18 dies. Largest die: 2-7/8" x 2-3/4" (7.3 x 7 cm).

every storm that comes also ends

RAIN OR SHINE L'm here for you

#### FLOWERING RAIN BOOTS • 157689 | \$23.00

11 photopolymer stamps (suggested clear blocks: b, c, d, e) O Coordinates with Rain Boots Dies

FLOWERING RAIN BOOTS BUNDLE 157691 | \$55.00 \$49.50

Photopolymer Flowering Rain Boots Stamp Set + Rain Boots Dies (p. 78)

#### RAIN BOOTS DIES • 157690 | \$32.00

Use with a Stampin' Cut & Emboss Machine (p. 29). 9 dies. Largest die: 7/8" x 5" (2.2 x 12.7 cm).

11 photopolymer stamps (suggested clear blocks: b, c, d)

000000000