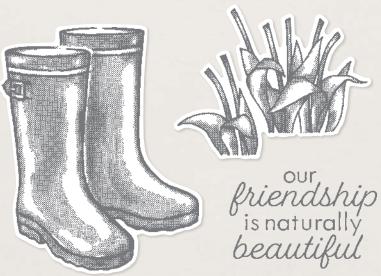

blocks: b, c, d, g) • • • • • • Coordinates with Bough Punch









**BOUGHS & BLOSSOMS BUNDLE** 157712 | \$38.00 \$34.00

Boughs & Blossoms Stamp Set + Bough Punch (p. 77)

BOUGH PUNCH • 157711 | \$18.00

Largest punched image: 2-1/4" x 1-1/2" (5.7 x 3.8 cm).





sending warm and happy wishes this spring

may your days blossom with joy and happiness



MANNAM Happy Easter

EASTER FRIENDS • 157737 | \$23.00

8 cling stamps (suggested clear blocks: b, c, d, e) • • • • • • •











GARDEN GREENHOUSE BUNDLE 157733 | \$56.00 \$50.25

Photopolymer Garden Greenhouse Stamp Set + Greenhouse Dies (p. 79)

#### GREENHOUSE DIES • 157732 | \$34.00

Use with a Stampin' Cut & Emboss Machine (p. 29). 18 dies. Largest die: 2-7/8" x 2-3/4" (7.3 x 7 cm).











every storm that comes also ends



RAIN OR SHINE L'm here for you











#### FLOWERING RAIN BOOTS • 157689 | \$23.00

11 photopolymer stamps (suggested clear blocks: b, c, d, e) O Coordinates with Rain Boots Dies







FLOWERING RAIN BOOTS BUNDLE 157691 | \$55.00 \$49.50

Photopolymer Flowering Rain Boots Stamp Set + Rain Boots Dies (p. 78)

#### RAIN BOOTS DIES • 157690 | \$32.00

Use with a Stampin' Cut & Emboss Machine (p. 29). 9 dies. Largest die: 7/8" x 5" (2.2 x 12.7 cm).







11 photopolymer stamps (suggested clear blocks: b, c, d)





000000000

0000000000

000000000

0000000000

00000000000

6000000000







## 1. ARTFULLY LAYERED BUNDLE 157761 | \$59.00 \$53.00

10% BUNDLED SAVINGS Cling • IN FR
Artfully Layered Stamp Set
+ Tropical Layers Dies (p. 76)

## **2. WHITE 3/4" (1.9 CM) FRAYED RIBBON 158138