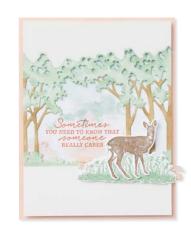

#### ON THE HORIZON • 157770 | \$23.00

9 cling stamps (suggested clear blocks: d, g, h) • IN IN O Coordinates with Horizon Dies SHOWN AT 100%

HORIZON DIES • 157778 | \$33.00 Use with a Stampin' Cut & Emboss Machine (p. 29). 10 dies. Largest die: 3" x 1-3/8" (7.6 x 3.5 cm).