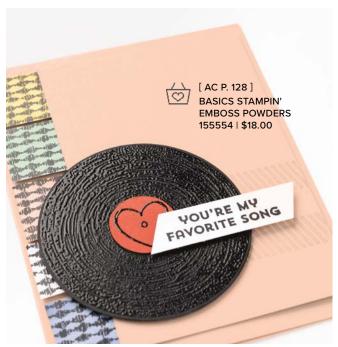

# FOR THE RECORD

YOU'RE MY
FAVORITE SONG

You're awesome.

I really like you.

Happy Birthday

FOR THE RECORD • 158066 | \$22.00

7 cling stamps (suggested clear blocks: c, e, i) O Coordinates with Layering Circles Dies (AC p. 163)