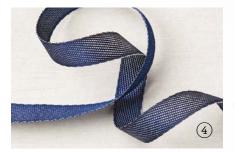

-1/4" x 3-3/8" (15.9 x 8.6 cm) each.







your friendship
Is as BRAGWORTHY
AS A DRESS WITH POCKETS



Thanks

FOR BEING THE PERSON
I OVERTHINK THINGS WITH

ONE MINUTE YOU'RE
YOUNG & COOL
AND THE NEXT YOU'RE
GETTING EXCITED OVER
NEW TOWELS
HAPPY BIRTHDAY

TRY TO GET RID OF ME,
JUST TRY.

LOOK AT YOU

DOING GROWN-UP THINGS & STUFF

BRAGWORTHY • 157884 | \$19.00





27 photopolymer stamps (suggested clear blocks: a, b, c, e) • Two-Step • IN IN Inspired by Million Sales Achiever Sam Hammond
O Coordinates with Strawberry Builder Punch (AC p. 148), Flowers & Leaves Punch (AC p. 148)





IN THE MOMENT • 157987 | \$24.00 -







Suite Collection • 157959 | \$155.75 Cling • • •

Suite collection includes one of each item listed on the next page.





YOU ARE A REAL

EVERYONE AROUND YOU



















## 1. BLESSINGS OF HOME BUNDLE 157939 | \$57.00 \$51.25

10% BUNDLED SAVINGS Cling • EN FR Blessings of Home Stamp Set + Flowers of Home Dies (p. 76)



## 2. HONEYBEE HOME BUNDLE 157952 | \$50.00 \$45.00

10% BUNDLED SAVINGS Cling • EN FR Honeybee Home Stamp Set + Honeybee Blooms Dies (p. 80)



### 3. HIVE 3D EMBOSSING FOLDER 157955 | \$9.00

Use with a Stampin' Cut & Emboss Machine (p. 29). 4-1/2"  $\times$  6-1/4" (11.4  $\times$  15.9 cm).

#### 4. 3/8" (1 CM) DENIM RIBBON 149590 | \$7.00

10 yards (9.1 m).

#### 5. CLASSIC MATTE DOTS • 158146 | \$7.00

Adhesive-backed enamel dots in matte finish. 144 pieces: 36 each of 4 colors. 3 mm, 4 mm. Basic Black, Basic Gray, Very Vanilla, white.

#### 6. HEART & HOME DOILIES • 157956 | \$5.00

30 paper doilies. 10 each of 3 colors.