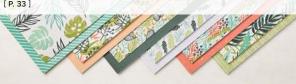

#### 5. ARTFULLY COMPOSED 12" X 12" (30.5 X 30.5 CM) DESIGNER SERIES PAPER 157750 | \$11.50

12 sheets: 2 each of 6 double-sided designs\*. Acid free, lignin free.

\*Visit **stampinup.com** and search by item number to see enlarged images and detailed product information.