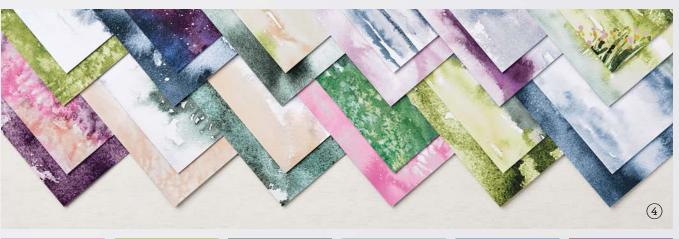

#### 4. NEW HORIZONS 6" X 6" (15.2 X 15.2 CM) DESIGNER SERIES PAPER • 157768 | \$11.50

48 sheets: 4 each of 12 double-sided designs\*. Acid free, lignin free.

\*Visit **stampinup.com** and search by item number to see enlarged images and detailed product information.