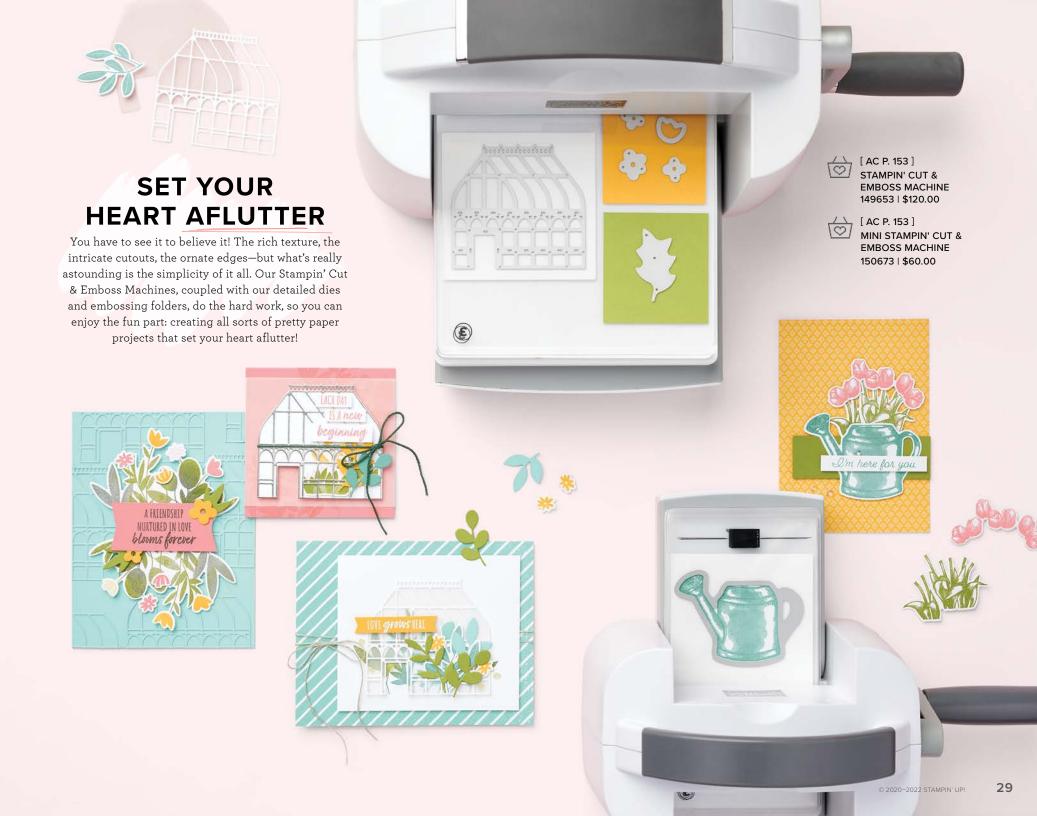

## 2. GINGHAM EMBOSSING FOLDER 157627 | \$7.50

Use with a Stampin' Cut & Emboss Machine (p. 29). 4-1/2" x 6-1/4" (11.4 x 15.9 cm).

#### SWEET HEARTS DIES • 157623 | \$29.00

Use with a Stampin' Cut & Emboss Machine (p. 29). 16 dies. Largest die: 3-1/4"  $\times$  5/8" (8.3  $\times$  1.6 cm).

Congratulations

HAPPY WEDDING DAY

To the one I love.

#### GREENHOUSE DIES • 157732 | \$34.00

Use with a Stampin' Cut & Emboss Machine (p. 29). 18 dies. Largest die: 2-7/8" x 2-3/4" (7.3 x 7 cm).

every storm that comes also ends

RAIN OR SHINE L'm here for you