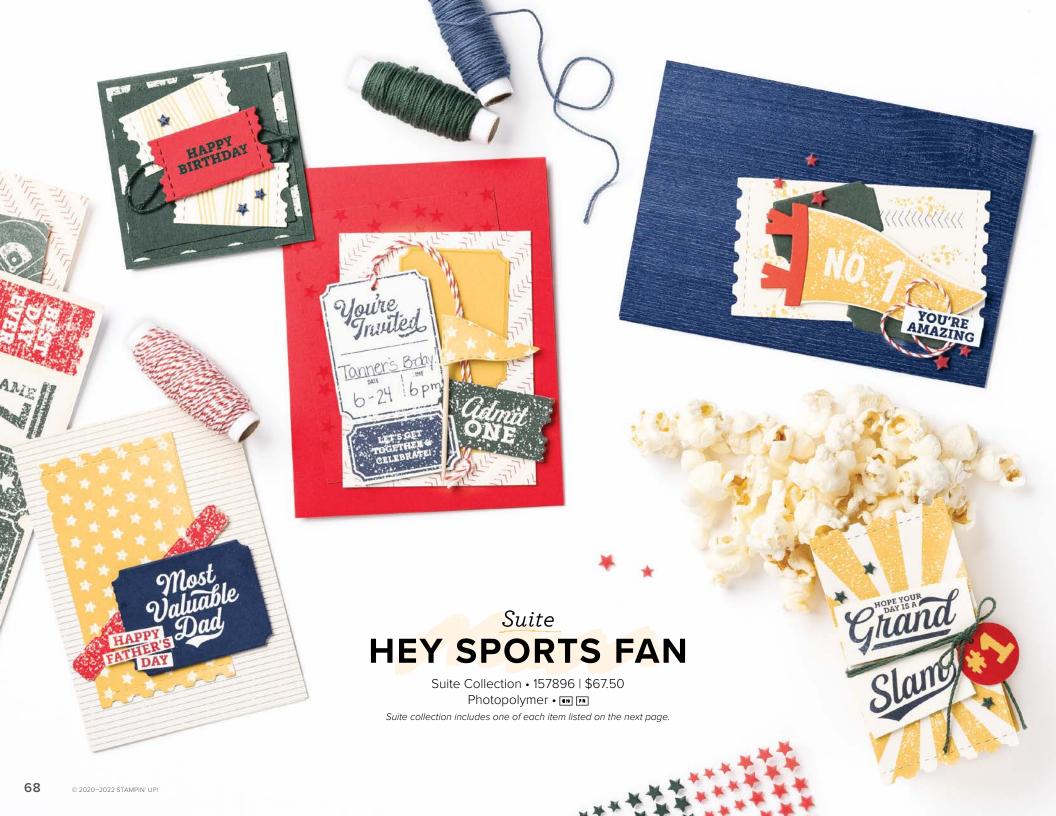

## 4. HEY SPORTS FAN 12" X 12" (30.5 X 30.5 CM) DESIGNER SERIES PAPER • 157882 | \$11.50 12 sheets: 2 each of 6 double-sided designs\*. Acid free, lignin free.

\*Visit **stampinup.com** and search by item number to see enlarged images and detailed product information.