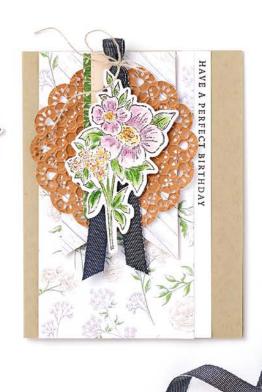

#### 6. HEART & HOME DOILIES • 157956 | \$5.00

30 paper doilies. 10 each of 3 colors. 3-1/4" (8.3 cm). Acid free, lignin free. Basic Gray, Cinnamon Cider, Misty Moonlight.

BLESSINGS OF HOME • 157930 | \$25.00

7 cling stamps (suggested clear blocks: c, e, h) • [N] Coordinates with Flowers of Home Dies

**BUNDLED SAVINGS** 

**BLESSINGS OF HOME BUNDLE** 157939 | <del>\$57.00</del> \$51.25

Blessings of Home Stamp Set + Flowers of Home Dies (p. 76)

FLOWERS OF HOME DIES • 157938 | \$32.00

Use with a Stampin' Cut & Emboss Machine (p. 29). 11 dies. Largest die: 4-1/2" x 3" (11.4 x 7.6 cm).

HONEYBEE HOME • 157943 | \$22.00

O Coordinates with Honeybee Blooms Dies

10% BUNDLED SAVINGS

HONEYBEE HOME BUNDLE 157952 | \$50.00 \$45.00

Cling • IN FR

Honeybee Home Stamp Set + Honeybee Blooms Dies (p. 80)

#### HONEYBEE BLOOMS DIES • 157951 | \$28.00

Use with a Stampin' Cut & Emboss Machine (p. 29). 9 dies. Largest die: 1-3/8" x 3-1/2" (3.5 x 8.9 cm).

ARTWORK SHOWN AT 70% \*

EVERY CHAPTER • 158017 | \$18.00 -

#### 4. 3/8" (1 CM) DENIM RIBBON 149590 | \$7.00

10 yards (9.1 m).