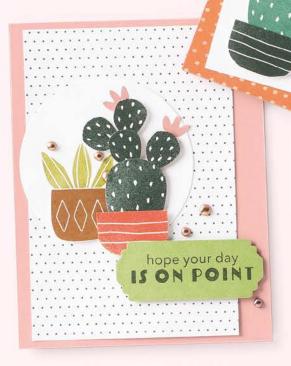

CACTUS CUTIES • 158056 | \$17.00

14 photopolymer stamps (suggested clear blocks: b, c, d, e) Coordinates with Cactus Builder Punch

CACTUS CUTIES BUNDLE 158058 | \$35.00 \$31.50

Photopolymer Cactus Cuties Stamp Set + Cactus Builder Punch (p. 77) CACTUS BUILDER PUNCH • 158057 | \$18.00

Largest punched image: 1-1/4" x 3/4" (3.2 x 1.9 cm).