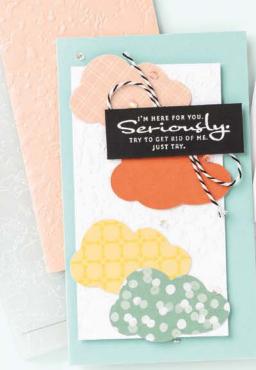

#### AMAZING THANKS DIES • 157816 | \$27.00

• Use with a Stampin' Cut & Emboss Machine (p. 29). 8 dies. Largest die: 3-5/8" x 1-1/4" (9.2 x 3.2 cm).

Sending Hugs

Dear Friend
How are you?

My heart is tied to yours...
tug if you need anything

Let's celebrate everything

DIST INK TIVE"