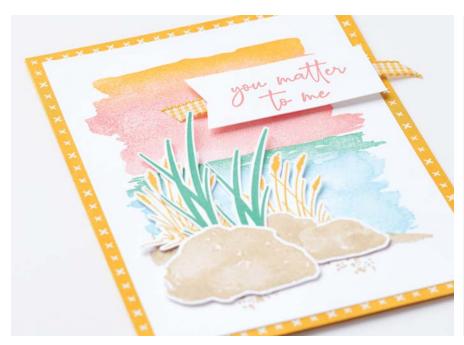

#### ON THE HORIZON • 157770 | \$23.00

9 cling stamps (suggested clear blocks: d, g, h) • IN IN O Coordinates with Horizon Dies SHOWN AT 100%

HORIZON DIES • 157778 | \$33.00 Use with a Stampin' Cut & Emboss Machine (p. 29). 10 dies. Largest die: 3" x 1-3/8" (7.6 x 3.5 cm).