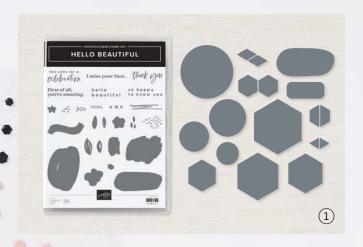

#### 1. HELLO BEAUTIFUL BUNDLE 158047 | \$47.00 \$42.25

10% EUNOLEO SAVINGS Photopolymer • EN FR Hello Beautiful Stamp Set + Beautiful Shapes Dies (p. 80)

10%

HELLO BEAUTIFUL BUNDLE 158047 | <del>\$47.00</del> \$42.25

Photopolymer • • • • • Hello Beautiful Stamp Set + Beautiful Shapes Dies (p. 80)

#### BEAUTIFUL SHAPES DIES • 158046 | \$29.00

Use with a Stampin' Cut & Emboss Machine (p. 29). 14 dies. Largest die: 2-1/2" x 2-1/2" (6.4 x 6.4 cm).

**BUNDLED SAVINGS** 

(0)

[ P. 65 ] **BUTTERFLIES &** FLOWERS LAYERING **DECORATIVE MASKS** 158142 | \$10.00