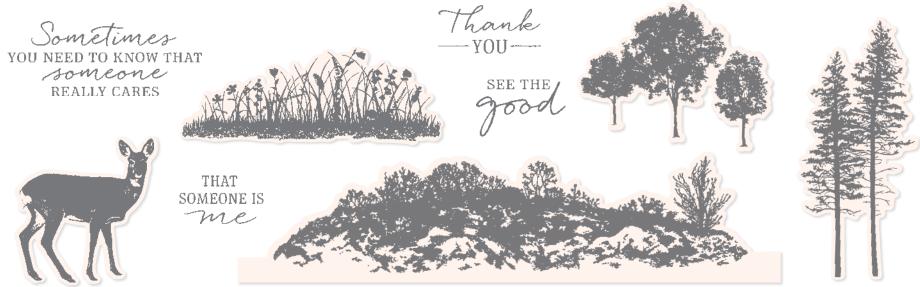

up.com** and search by item number to see enlarged images and detailed product information.



POLISHED PIN

OLD OLIVE

EVENING EVERGREEN

SOFT SUCCULENT

MISTY MOONLIGHT

BLACKBERRY BLISS





## BACKGROUND STAMPS



#### TIMELESS TILES • 157877 | \$17.00

1 cling stamp (suggested clear block: f)



#### GENTLE WAVES • 157868 | \$17.00

1 cling stamp (suggested clear block: f)



Samples also use the Let's Set Sail (p. 70) and Paradise Palms (p. 25) Stamp Sets.





SOARING SWALLOWS • 157804 | \$22.00

O Coordinates with Swallows Dies







SOARING SWALLOWS BUNDLE 157810 | \$56.00 \$50.25

Soaring Swallows Stamp Set + Swallows Dies (p. 83)

#### SWALLOWS DIES • 157809 | \$34.00

Use with a Stampin' Cut & Emboss Machine (p. 29). 13 dies. Largest die: 2-1/2" x 4-1/4" (6.4 x 10.8 cm).







#### GRASSY GROVE • 157836 | \$24.00 -







GRASSY GROVE BUNDLE 157845 | \$63.00 \$56.50

Cling • IN FR
Grassy Grove Stamp Set + Grove Dies (p. 79)

#### GROVE DIES • 157844 | \$39.00

Use with a Stampin' Cut & Emboss Machine (p. 29). 10 dies. Largest die: 4-3/4" x 3-1/8" (12.1 x 7.9 cm).















#### 1. HELLO BEAUTIFUL BUNDLE 158047 | \$47.00 \$42.25

10% EUNOLEO SAVINGS Photopolymer • EN FR Hello Beautiful Stamp Set + Beautiful Shapes Dies (p. 80)

## 2. ADHESIVE-BACKED HEXAGONS 158148 | \$7.50

90 pieces: 10 each of 3 colors. 4 mm, 5 mm, 6 mm. Basic Black, Blushing Bride, Just Jade.

## 3. ABSTRACT BEAUTY CARDS & ENVELOPES 158050 | \$10.00

10 card bases and envelopes. 1 each of 10 designs. Folded card size:  $4" \times 6"$  (10.2  $\times$  15.2 cm).

#### 4. ABSTRACT BEAUTY