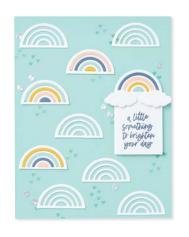

#### RAINBOW OF HAPPINESS • 157721 | \$18.00

## RAINBOW OF HAPPINESS BUNDLE 157727 | \$49.00 \$44.00

#### BRILLIANT RAINBOW DIES • 157726 | \$31.00

Use with a Stampin' Cut & Emboss Machine (p. 29). 8 dies. Largest die: 4-1/4" x 3-1/8" ( $10.8 \times 7.9$  cm).

HELLO LADYBUG • 157693 | \$18.00 -

15 photopolymer stamps (suggested clear blocks: a, b, c, d) • Two-Step • • • • • O Coordinates with Ladybug Builder Punch