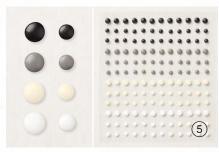

#### 3. POLISHED DOTS • 158134 | \$7.50

Adhesive-backed, semitranslucent dots with a pearlescent finish. 120 pieces: 60 each of 2 colors. 4 mm, 5 mm. Calypso Coral, Very Vanilla.

#### 5. CLASSIC MATTE DOTS • 158146 | \$7.00

Adhesive-backed enamel dots in matte finish. 144 pieces: 36 each of 4 colors. 3 mm, 4 mm. Basic Black, Basic Gray, Very Vanilla, white.