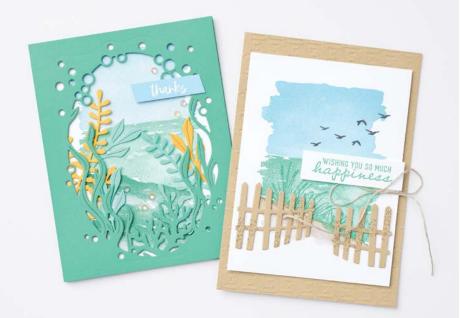

Cling . IN FR Seas the Day Stamp Set + Sea Dies (p. 82)

#### SEA DIES • 157857 | \$36.00

Use with a Stampin' Cut & Emboss Machine (p. 29). 10 dies. Largest die: 3-3/4" x 5" (9.5 x 12.7 cm).

Samples also use the Happy & Heartfelt (p. 51) and On the Horizon (p. 43) Stamp Sets.