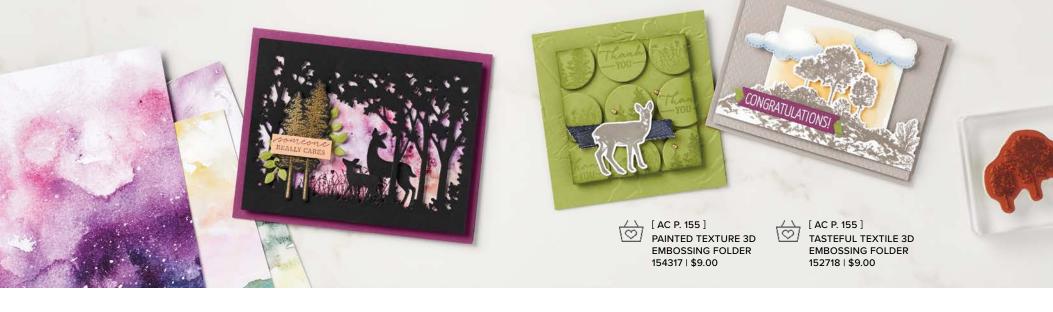

inup.com** and search by item number to see enlarged images and detailed product information.



POLISHED PIN

OLD OLIVE

EVENING EVERGREEN

SOFT SUCCULENT

MISTY MOONLIGHT

BLACKBERRY BLISS





## BACKGROUND STAMPS



#### TIMELESS TILES • 157877 | \$17.00

1 cling stamp (suggested clear block: f)



#### GENTLE WAVES • 157868 | \$17.00

1 cling stamp (suggested clear block: f)



Samples also use the Let's Set Sail (p. 70) and Paradise Palms (p. 25) Stamp Sets.





SOARING SWALLOWS • 157804 | \$22.00

O Coordinates with Swallows Dies







SOARING SWALLOWS BUNDLE 157810 | \$56.00 \$50.25

Soaring Swallows Stamp Set + Swallows Dies (p. 83)

#### SWALLOWS DIES • 157809 | \$34.00

Use with a Stampin' Cut & Emboss Machine (p. 29). 13 dies. Largest die: 2-1/2" x 4-1/4" (6.4 x 10.8 cm).







#### GRASSY GROVE • 157836 | \$24.00 -







GRASSY GROVE BUNDLE 157845 | \$63.00 \$56.50

Cling • IN FR
Grassy Grove Stamp Set + Grove Dies (p. 79)

#### GROVE DIES • 157844 | \$39.00

Use with a Stampin' Cut & Emboss Machine (p. 29). 10 dies. Largest die: 4-3/4" x 3-1/8" (12.1 x 7.9 cm).















#### 1. HELLO BEAUTIFUL BUNDLE 158047 | \$47.00 \$42.25

10% EUNOLEO SAVINGS Photopolymer • EN FR Hello Beautiful Stamp Set + Beautiful Shapes Dies (p. 80)

## 2. ADHESIVE-BACKED HEXAGONS 158148 | \$7.50

90 pieces: 10 each of 3 colors. 4 mm, 5 mm, 6 mm. Basic Black, Blushing Bride, Just Jade.

## 3. ABSTRACT BEAUTY CARDS & ENVELOPES 158050 | \$10.00

10 card bases and envelopes. 1 each of 10 designs. Folded card size:  $4" \times 6"$  (10.2  $\times$  15.2 cm).

#### 4. ABSTRACT BEAU