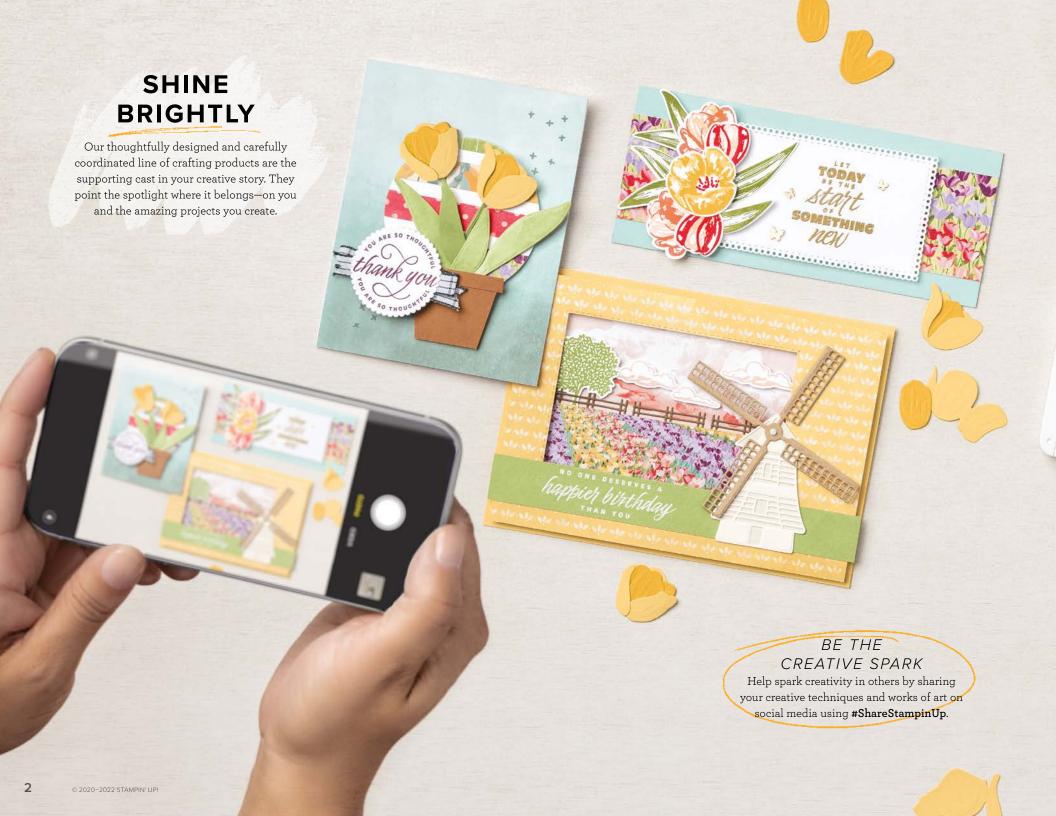

#### 2. TULIP FIELDS BUNDLE 157684 | <del>\$51.00</del> \$45.75

10% BUNDLED SAVINGS Photopolymer
Tulip Fields Stamp Set
+ Windmill Fields Dies (p. 83)

#### WINDMILL FIELDS DIES • 157683 | \$33.00

Use with a Stampin' Cut & Emboss Machine (p. 29). 15 dies. Largest die: 3-1/4"  $\times$  3-1/4" ( $8.3 \times 8.3$  cm).