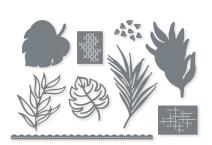

#### GOOD FORTUNE DIES • 157662 | \$29.00

Use with a Stampin' Cut & Emboss Machine (p. 29). 7 dies. Largest die: 2-3/4"  $\times$  3-1/8" (7  $\times$  7.9 cm).

PARADISE PALMS • 157716 | \$23.00

13 cling stamps (suggested clear blocks: b, c, d, h) O Coordinates with Palms Dies

PARADISE PALMS BUNDLE 157719 | <del>\$58.00</del> \$52.00

Cling • Paradise Palms Stamp Set + Palms Dies (p. 81)

#### PALMS DIES • 157718 | \$35.00

Use with a Stampin' Cut & Emboss Machine (p. 29). 11 dies. Largest die: 1/2" x 5-1/2" (1.3 x 14 cm).

thank you it's been too long

#### TROPICAL LAYERS DIES • 157760 | \$35.00

Use with a Stampin' Cut & Emboss Machine (p. 29). 9 dies. Largest die: 2-1/4" x 4" (5.7 x 10.2 cm).