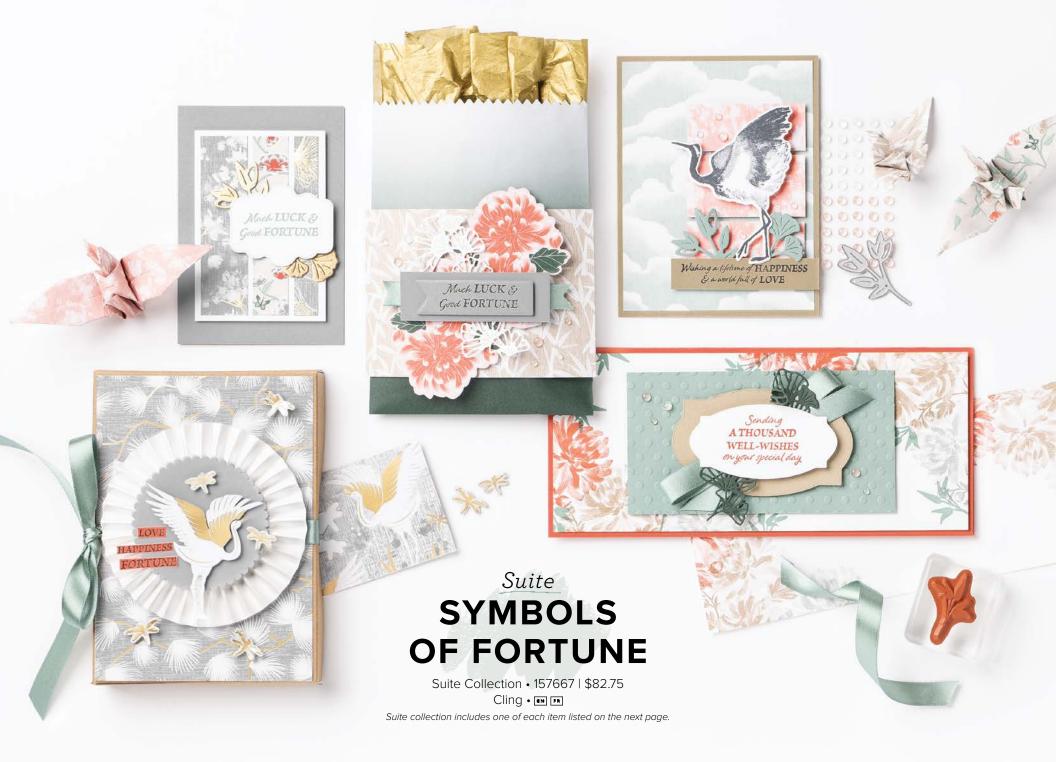

## 1. CRANE OF FORTUNE BUNDLE 157663 | \$52.00 \$46.75

10% BUNDLED SAVINGS Cling • IN FR Crane of Fortune Stamp Set + Good Fortune Dies (p. 77)

#### 2. SOFT SUCCULENT 1/2" (1.3 CM) SATIN SHIMMER RIBBON • 158133 | \$7.50 10 yards (9.1 m).

#### 3. POLISHED DOTS • 158134 | \$7.50

Adhesive-backed, semitranslucent dots with a pearlescent finish. 120 pieces: 60 each of 2 colors. 4 mm, 5 mm. Calypso Coral, Very Vanilla.

#### 4. MOTHER OF PEARL 12" X 12" (30.5 X 30.5 CM) SPECIALTY PAPER 157666 | \$6.00

2 sheets. Acid free, lignin free.

#### 5. SYMBOLS OF FORTUNE 12" X 12" (30.5 X 30.5 CM) SPECIALTY DESIGNER SERIES PAPER • 157652 | \$15.00

12 sheets: 2 each of 6 double-sided designs\*. Includes gold foil. Acid free, lignin free.

\*Visit **stampinup.com** and search by item number to see enlarged images and detailed product information.

CRANE OF FORTUNE BUNDLE 157663 | \$52.00 \$46.75

Cling • IN FR

Crane of Fortune Stamp Set + Good Fortune Dies (p. 77)