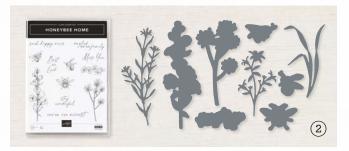

## 2. HONEYBEE HOME BUNDLE 157952 | \$50.00 \$45.00

10% BUNDLED SAVINGS Cling • EN FR Honeybee Home Stamp Set + Honeybee Blooms Dies (p. 80)

O Coordinates with Honeybee Blooms Dies

10% BUNDLED SAVINGS

HONEYBEE HOME BUNDLE 157952 | \$50.00 \$45.00

Cling • IN FR

Honeybee Home Stamp Set + Honeybee Blooms Dies (p. 80)

#### HONEYBEE BLOOMS DIES • 157951 | \$28.00

Use with a Stampin' Cut & Emboss Machine (p. 29). 9 dies. Largest die: 1-3/8" x 3-1/2" (3.5 x 8.9 cm).

ARTWORK SHOWN AT 70% \*

EVERY CHAPTER • 158017 | \$18.00 -