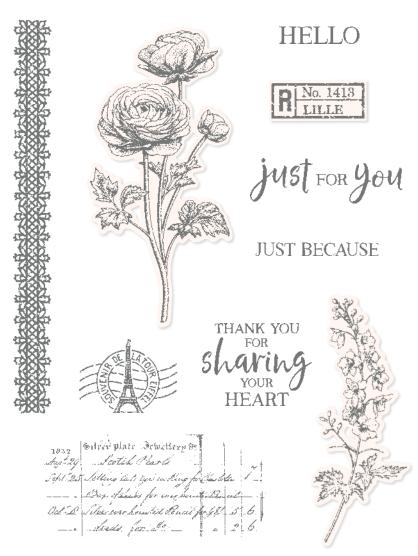

#### RANUNCULUS ROMANCE • 157968 | \$23.00 -

## RANUNCULUS ROMANCE BUNDLE 157977 | \$55.00 \$49.50

Ranunculus Romance Stamp Set + Ranunculus Dies (p. 82)

#### RANUNCULUS DIES • 157976 | \$32.00

Use with a Stampin' Cut & Emboss Machine (p. 29). 8 dies. Largest die: 2-5/8"  $\times$  2-5/8" (6.7  $\times$  6.7 cm).