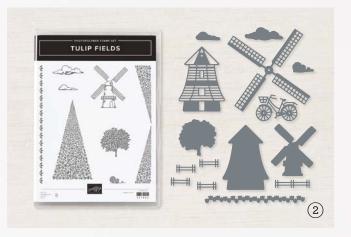

#### 2. TULIP FIELDS BUNDLE 157684 | <del>\$51.00</del> \$45.75

10% BUNDLED SAVINGS Photopolymer
Tulip Fields Stamp Set
+ Windmill Fields Dies (p. 83)

#### 3. EVENING EVERGREEN 3/8" (1 CM) WINDOWPANE CHECK RIBBON 158135 | \$7.50

10 yards (9.1 m).