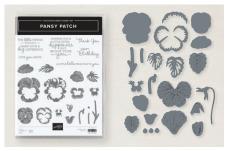

CELEBRATE SUNFLOWERS BUNDLE 154065 | \$57.00 \$45.50 RETURNING FAVE • EN FR

GARDEN WISHES BUNDLE 156220 | \$57.00 \$45.50 RETURNING FAVE • [EN] FR

HYDRANGEA HAVEN BUNDLE 159519 | \$58.00 \$46.25

PANSY PATCH BUNDLE 155674 | \$57.00 \$45.50