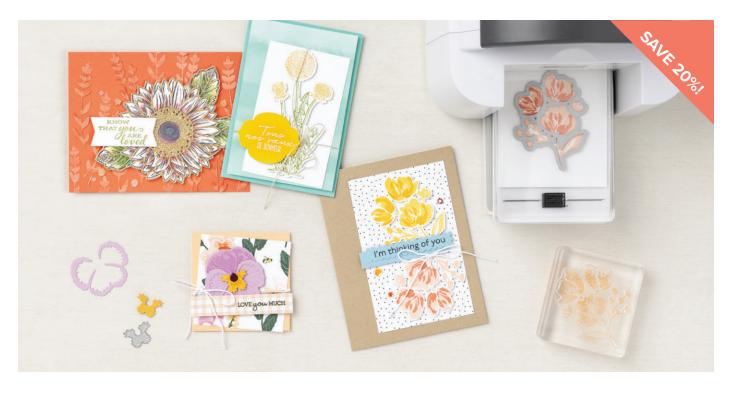

## SAVINGS are in Bloom!

Spring has sprung—and so have savings!

## 1-31 MARCH

Meet your mini crafting companion: the Mini Stampin' Cut & Emboss Machine! This mini—but mighty—machine is durable, portable, and easy to use. It's the perfect pick if you're a budding beginner who wants to branch out, a papercrafting pro who wants to craft on the go, or someone who's short on storage space! Make precise cuts and embossed designs for any paper project. Originally \$60.00, it can be yours for only \$48.00 between 1 and 31 March!

The Mini Stampin' Cut & Emboss Machine is compatible with a large selection of Stampin' Up! embossing folders and dies. Kickstart your collection and combine your Mini Stampin' Cut & Emboss Machine with any (or all!) of the following stampand-die bundles—they're also 20% off during the month of March!