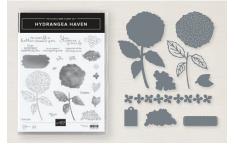

CELEBRATE SUNFLOWERS BUNDLE 154065 | \$57.00 \$45.50 RETURNING FAVE • EN FR

GARDEN WISHES BUNDLE 156220 | \$57.00 \$45.50 RETURNING FAVE • [EN] FR

HYDRANGEA HAVEN BUNDLE 159519 | \$58.00 \$46.25

PANSY PATCH BUNDLE 155674 | \$57.00 \$45.50