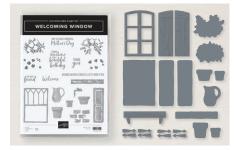

QUIET MEADOW BUNDLE 155847 | <del>\$59.00</del> \$47.00 EN FR

SEASCAPE BUNDLE 158359 | <del>\$52.00</del> \$41.50

SWEET AS A PEACH BUNDLE 155823 | \$41.00 \$32.75

WELCOMING WINDOW BUNDLE 159529 | \$56.00 \$44.75