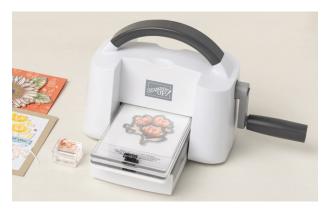

## 1-31 MARCH

Meet your mini crafting companion: the Mini Stampin' Cut & Emboss Machine! This mini—but mighty—machine is durable, portable, and easy to use. It's the perfect pick if you're a budding beginner who wants to branch out, a papercrafting pro who wants to craft on the go, or someone who's short on storage space! Make precise cuts and embossed designs for any paper project. Originally \$60.00, it can be yours for only \$48.00 between 1 and 31 March!

MINI STAMPIN' CUT & EMBOSS MACHINE 150673 | \$60.00 \$48.00

ALL SQUARED AWAY BUNDLE 158382 | \$50.00

ART GALLERY BUNDLE 156227 | <del>\$56.00</del> \$44.75

BEAUTY OF FRIENDSHIP BUNDLE 155834 | \$58.00 \$46.25 EN FR