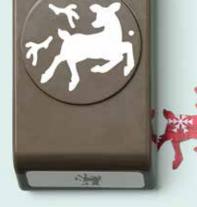

## SHEEP DIES • 156600 FREE!

Use with a Stampin' Cut & Emboss Machine (AC p. 153). 10 dies. Largest die: 1-3/8" x 2-13/16" (3.5 x 7.1 cm).

Use with a Stampin' Cut & Emboss Machine (AC p. 153). 11 dies. Largest die: 2-3/4" x 3-1/2" (7 x 8.9 cm).