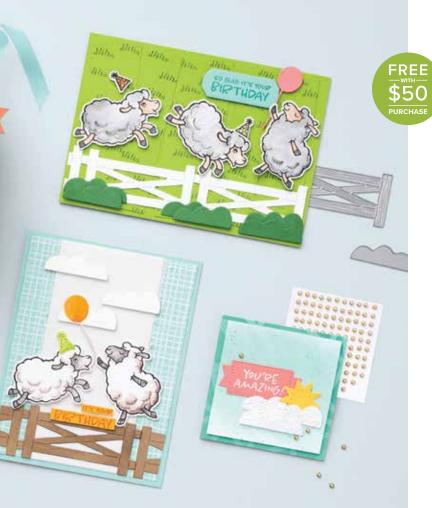

### COUNTING SHEEP • 156591 FREE!

7 cling stamps (suggested clear blocks: a, b, c, d) • EN FR © Coordinates with Sheep Dies

## SHEEP DIES • 156600 FREE!

Use with a Stampin' Cut & Emboss Machine (AC p. 153). 10 dies. Largest die: 1-3/8" x 2-13/16" (3.5 x 7.1 cm).

Use with a Stampin' Cut & Emboss Machine (AC p. 153). 11 dies. Largest die: 2-3/4" x 3-1/2" (7 x 8.9 cm).