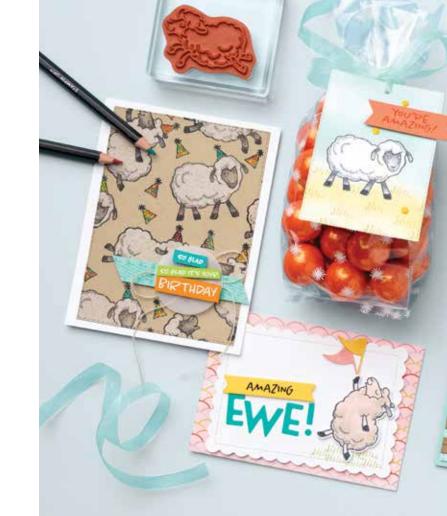

### COUNTING SHEEP • 156591 FREE!

7 cling stamps (suggested clear blocks: a, b, c, d) • EN FR © Coordinates with Sheep Dies