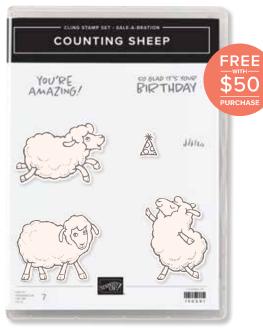

### COUNTING SHEEP • 156591 FREE!

7 cling stamps (suggested clear blocks: a, b, c, d) • EN FR © Coordinates with Sheep Dies