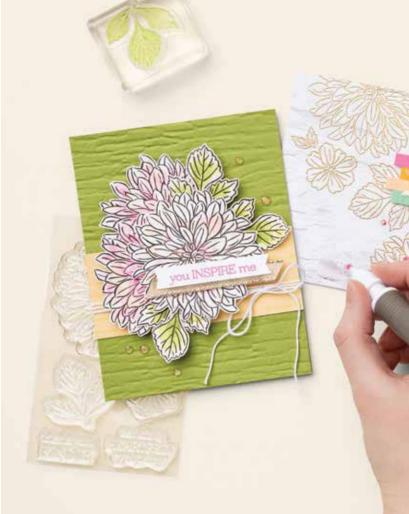

INT DELICATE DAHLIAS • 156601 FREE!
12 photopolymer stamps (suggested clear blocks: a, b, c, e) Two-Step • [IN] [IN]