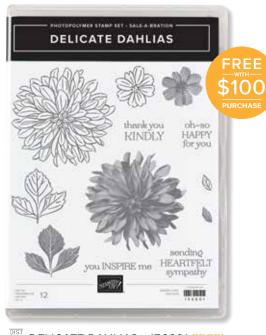

INT DELICATE DAHLIAS • 156601 FREE!
12 photopolymer stamps (suggested clear blocks: a, b, c, e) Two-Step • [IN] [IN]