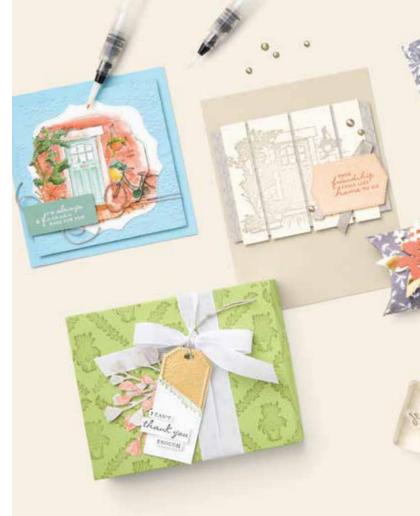

FEELS LIKE HOME • 156607 FREE! 7 cling stamps (suggested clear blocks: b, d, e) • EN FR

 AC
 Coordinates with

 HAND-PENNED
 PETALS BUNDLE

 155492 \$46.75

FREE!

#### BEAUTIFULLY PENNED 12" X 12" (30.5 X 30.5 CM) DESIGNER SERIES PAPER 156630 FREE!

Includes 12 sheets: 4 each of 3 double-sided designs\*. Acid free, lignin free. Black, white.

\*Visit **stampinup.com** and search by item number to see enlarged images and detailed product information.