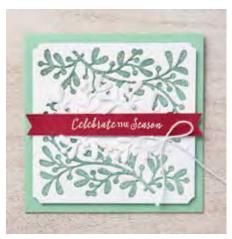

# TOILE TIDINGS SUITE

### Cling + Photopolymer • 153329 **\$144.50**

Available in French

Get a coordinating selection of products with one simple purchase. Suite bundle includes both stamp set and dies bundles at 10% off plus one each of the other items featured in photos below. Add ink, cardstock, and adhesive (see annual catalog) to complete your project.

### TOILE CHRISTMAS STAMP SET (P. 8)

150469 **\$24.00** 8 cling stamps.

### CHRISTMAS CARDINAL DIES 150640 **\$33.00**

8 dies. Largest die: 3-3/4" x 3-1/8" (9.5 x 7.9 cm). Use with a die-cutting & embossing machine.

# TIDINGS ALL AROUND STAMP SET (P. 9)

**150465 \$17.00** 9 photopolymer stamps.

### ALL-AROUND WREATH DIES 150641 **\$34.00**

4 dies. Largest die: 3-3/8" (8.6 cm). Use with a die-cutting & embossing machine.