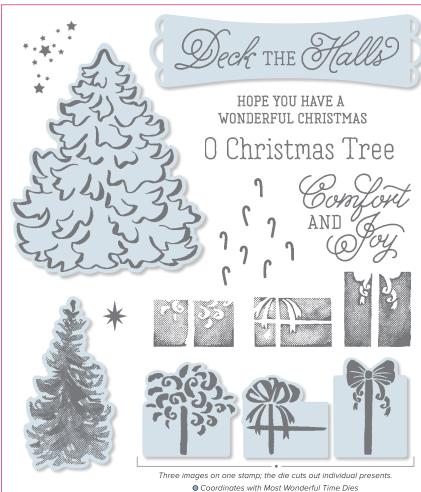

#### WONDERFULLY WICKED

150547 **\$18.00** (suggested clear blocks: a, b, c) 9 cling stamps Coordinates with Wicked Dies

**150593 \$17.00** (suggested clear blocks: b, c) 7 cling stamps

Three images on one stamp—the die cuts out three separate shapes!

#### TAGS TAGS TAGS

150508 **\$21.00** (suggested clear block: e) 3 photopolymer stamps • Available in French • Coordinates with Trio of Tags Dies

150550 **\$18.00** (suggested clear blocks: a, b, d) 5 cling stamps