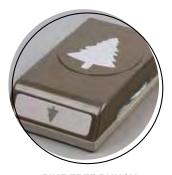

...and may this christmas be the best ever for you

Christmas Greetings FROM THE GANG



CHRISTMAS CROWD -

**150497 \$20.00** (suggested clear blocks: b, d, f, g) 6 cling stamps



SO MANY STARS

150496 **\$26.00** (suggested clear blocks: a, b, c, d, h)
21 photopolymer stamps • Two-Step • Available in French

© Coordinates with Stitched Stars Dies

# **WRAPPED IN PLAID** SUITE







### Photopolymer • 153326 **\$65.00**

Available in French

Get a coordinating selection of products with one simple purchase. Suite bundle includes the stamp set and dies bundle at 10% off plus one each of the other items featured in photos below. Add ink, cardstock, and adhesive (see annual catalog) to complete your project.



PERFECTLY PLAID STAMP SET (P. 14) 149418 \$17.00

13 photopolymer stamps.



**PINE TREE PUNCH** 149521 **\$18.00** Punched image: 1-5/8" x 2"  $(4.1 \times 5.1 \text{ cm}).$ 



**○** WRAPPED IN PLAID 6" X 6" (15.2 X 15.2 CM) SPECIALTY **DESIGNER SERIES PAPER (P. 14)** 149596 **\$14.50** 

48 sheets: 4 each of 12 double-sided designs. 6" x 6" (15.2 x 15.2 cm).



(1 CM) STRIPED RIBBON 149597 **\$7.00** Shaded Spruce ribbon with gold

center stripe. 10 yards (9.1 m). Gold, Shaded Spruce



JINGLE BELLS 149598 \$5.00

Jingle bells with ring on top for easy tying. 24 pieces: 8 each of 3 colors. 3/8" (1 cm). Cherry Cobbler, gold, Shaded Spruce



**GOLD MINI PIZZA BOXES** 152068 \$7.00

Shiny mini boxes just the right size for a cookie or 3" x 3" (7.6 x 7.6 cm) note cards. 8 boxes. Folded box size: 3-1/2" x 3-1/2" x 1" (8.9 x 8.9 x 2.5 cm). Food safe.

Gold



**PER