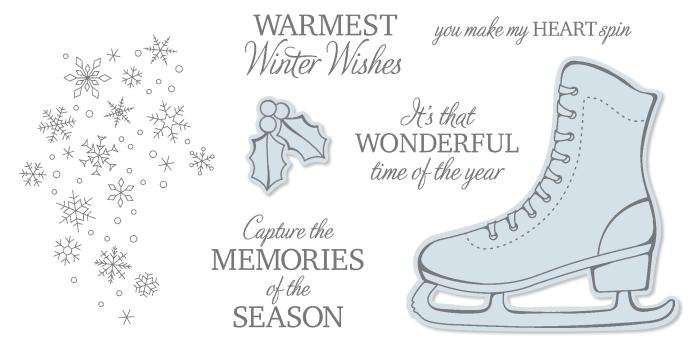

#### FREE SKATE -

150537 **\$21.00** (suggested clear blocks: b, c, e, g) 7 cling stamps Coordinates with Detailed Skate Dies

150483 **\$22.00** (suggested clear blocks: b, c, d, e) 17 photopolymer stamps • Two-Step

Samples also use the Band Together (AC p. 121), Free Skate (p. 44), Itty Bitty Christmas (p. 16), and Tidings All Around (p. 9) Stamp Sets.