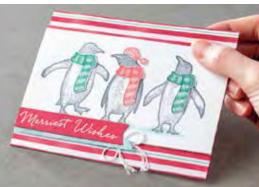

### PLAYFUL PENGUINS

**150532 \$22.00** (suggested clear blocks: a, b, d, h) 12 cling stamps