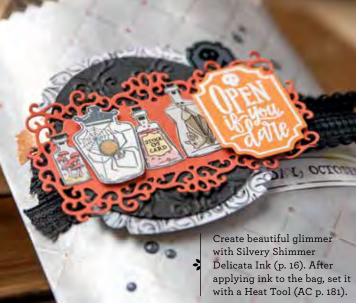

### **DELICATA® METALLIC INK**

Add shine to your stamped images with this metallic pigment ink. Refills available; 0.5 fl. oz. (15 ml). Acid free.

- O Celestial Copper Ink Pad 150707 \$11.00
- O Celestial Copper Ink Refill 150708 \$9.00
- O Golden Glitz Ink Pad 150711 \$11.00
- O Golden Glitz Ink Refill 150712 \$9.00
- O Silvery Shimmer Ink Pad 150709 \$11.00 O Silvery Shimmer Ink Refill • 150710 \$9.00