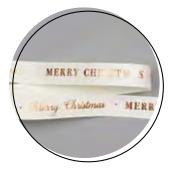

### 1/2" (1.3 CM) CLASSIC WEAVE RIBBON 150394 **\$8.00**

Very Vanilla woven ribbon with the words "Merry Christmas" printed in copper. 10 yards (9.1 m). Available in English only. Very Vanilla, copper