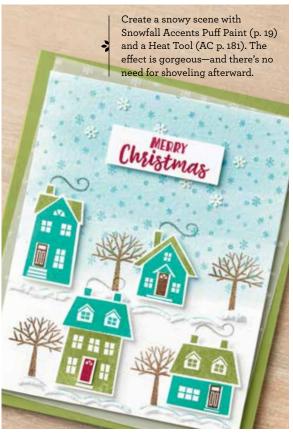

SNOWFALL ACCENTS
PUFF PAINT
150691 \$4.50

Easily create 3D effects and add texture to cardstock. Apply paint to project, heat set using a Heat Tool (AC p. 181), and paint puffs up. Nontoxic. 1 fl. oz. (29.5 ml).

LET IT SNOW EMBELLISHMENT KIT 150425 \$11.00

Stamp a snowman using the Snowman Season Stamp Set, then dress it up with the accents in this kit. Or use the pieces to make your own snowy creations. Includes 60 stitched felt accents; 96 enamel shapes; 36 felt snowballs; 1/4" (6.4 mm) washi tape, 2 yards (1.8 m); designer box.