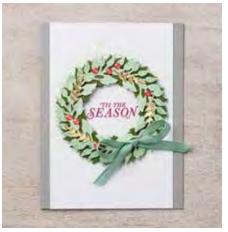

# TIDINGS ALL AROUND STAMP SET (P. 9)

**150465 \$17.00** 9 photopolymer stamps.

### ALL-AROUND WREATH DIES 150641 **\$34.00**

4 dies. Largest die: 3-3/8" (8.6 cm). Use with a die-cutting & embossing machine.

## ALL-AROUND WREATH DIES

Photopolymer • 152371 **\$45.75** 

Available in French

150469 **\$24.00** (suggested clear blocks: b, c, e, i) 8 cling stamps • Available in French

O Coordinates with Christmas Cardinal Dies (p. 7)

150465 **\$17.00** (suggested clear blocks: b, f, h) 9 photopolymer stamps • Available in French © Coordinates with All-Around Wreath Dies (p. 7)