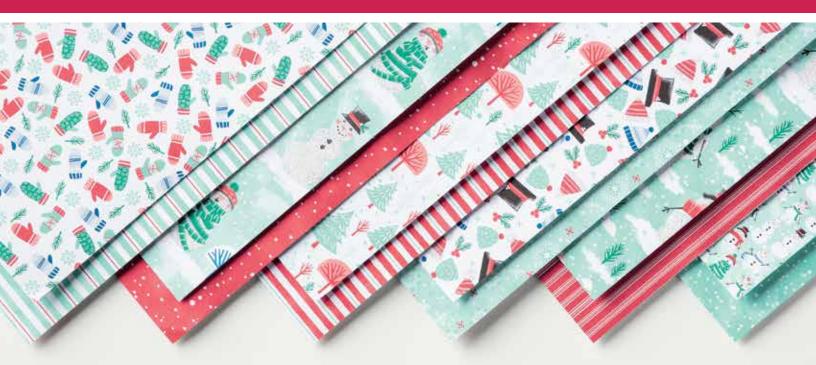

### LET IT SNOW SPECIALTY DESIGNER SERIES PAPER

150393 **\$14.50** 

The weather outside may be frightful, but crafting is so delightful when you use this fun winter-themed paper. One side has basic patterns for year-round use; the other side has glittery winter images (some designs are heavily glittered, which causes the paper to be slightly wavy instead of completely flat). Some designs can be cut out using the Snowman Builder Punch (p. 19). 12 sheets: 2 each of 6 double-sided designs. 12" x 12" (30.5 x 30.5 cm). Acid free, lignin free. Basic Black, Blueberry Bushel, Coastal Cabana, Flirty Flamingo, Real Red, Shaded Spruce, Whisper White