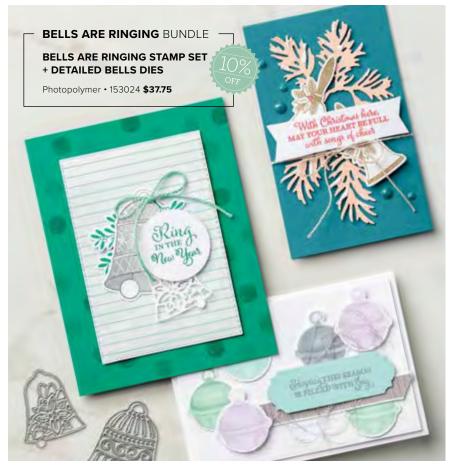

Available in French

PAGE | BELLS ARE RINGING BUNDLE | Photopolymer • 153024 \$37.75 | Bells Are Ringing Stamp Set + Detailed Bells Dies

#### BELLS ARE RINGING

150476 **\$17.00** (suggested clear blocks: a, b, c, d)
13 photopolymer stamps • Two-Step
• Coordinates with Detailed Bells Dies

150656 **\$25.00** 

11 dies. Largest die: 2" x 2-3/8" (5.1 x 6 cm). Use with a die-cutting & embossing machine.