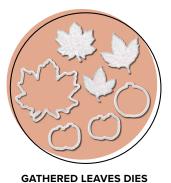

#### GATHERED LEAVES DIES

150662 **\$26.00** 

7 dies. Largest die: 2-3/8" x 2-1/2" (6 x 6.4 cm). Use with a die-cutting & embossing machine.

#### **GATHERED LEAVES DIES**

Photopolymer • 153036 **\$38.50** 

#### **COME TO GATHER DESIGNER SERIES PAPER**

150454 **\$11.50** 

Autumn imagery in a nontraditional style. Some images in the paper can be cut out using the Gathered Leaves Dies (p. 47). 12 sheets: 2 each of 6 double-sided designs. 12"  $\times$  12" (30.5  $\times$  30.5 cm). Acid free, lignin free.