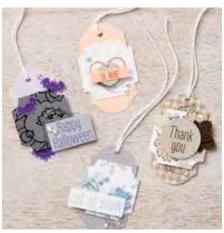

PAGE | TAGS TAGS BUNDLE | Photopolymer • 153042 \$33.25 | Tags Tags Tags Stamp Set + Trio of Tags Dies | Available in French

PAGE | CHEERS TO THAT BUNDLE 58 | Cling • 153048 \$30.50 Cheers to That Stamp Set + Cheers Dies

#### TAGS TAGS TAGS

150508 **\$21.00** (suggested clear block: e) 3 photopolymer stamps • Available in French • Coordinates with Trio of Tags Dies

150550 **\$18.00** (suggested clear blocks: a, b, d) 5 cling stamps