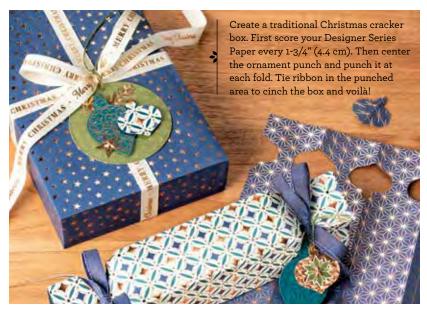

# **○** BRIGHTLY GLEAMING SPECIALTY DESIGNER SERIES PAPER (P. 32)

150429 **\$14.50** 

12 sheets: 2 each of 6 double-sided designs. 12"  $\times$  12" (30.5  $\times$  30.5 cm).

# BRIGHTLY GLEAMING SPECIALTY DESIGNER SERIES PAPER

150429 **\$14.50** 

Your creations will shine when you use this seasonal paper. Seasonal images and all-purpose patterns have copper foil accents on one side. 12 sheets: 2 each of 6 double-sided designs. 12" x 12" (30.5 x 30.5 cm). Acid free, lignin free. Copper foil, Mossy Meadow, Night of Navy, Pretty Peacock, Very Vanilla