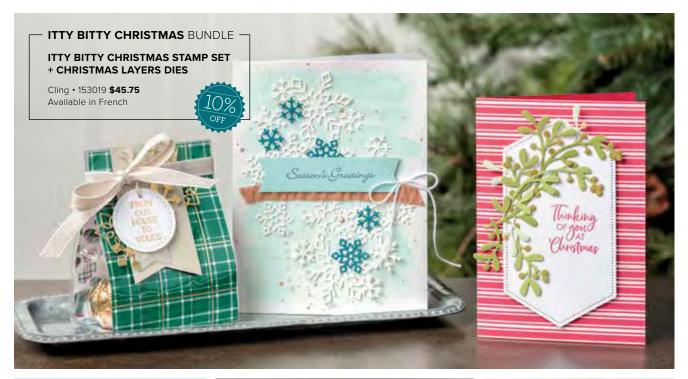

PAGE

13

PAGE | PEACEFUL BOUGHS BUNDLE 15 | Cling • 153033 \$52.00 | Peaceful Boughs Stamp Set + | Beautiful Boughs Dies

Available in French

16 ITTY BITTY CHRISTMAS BUNDLE
Cling • 153019 \$45.75
Itty Bitty Christmas Stamp Set +
Christmas Layers Dies

#### - ITTY BITTY CHRISTMAS

150513 **\$22.00** (suggested clear blocks: a, b, d, g) 18 cling stamps • Available in French Coordinates with Christmas Layers Dies

### **CHRISTMAS LAYERS DIES**

150654 \$29.00

7 dies. Largest die: 3-1/2" x 2-3/4" (8.9  $\times$  7 cm). Use with a die-cutting & embossing machine.