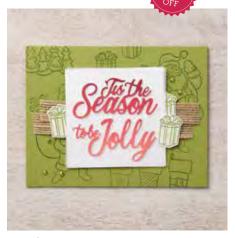

### **HOLLY JOLLY CHRISTMAS BUNDLE**

Cling • 153009 **\$49.50**Holly Jolly Christmas Stamp Set +
Jolly Season Dies
Available in French

PAGE **27** 

### **HOLLY JOLLY CHRISTMAS** STAMP SET (P. 26)

150471 **\$22.00** 

8 cling stamps.

### **JOLLY SEASON DIES** 150648 \$33.00

7 dies. Largest die: 2-1/4" x 3-1/4"  $(5.7 \times 8.3 \text{ cm})$ . Use with a die-cutting & embossing machine. Available in French.

150471 **\$22.00** (suggested clear blocks: b, c, d, e, g) 8 cling stamps • Available in French O Coordinates with Jolly Season Dies (p. 25)