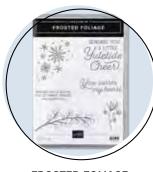

### FROSTED FOLIAGE BUNDLE

Cling • 153029 \$44.00 Frosted Foliage Stamp Set + Frosted Frames Dies Available in French

PAGE **43** 

#### FROSTED FOLIAGE STAMP SET (P. 42)

150520 **\$20.00** 6 cling stamps.

150658 **\$29.00** 

5 dies. Largest die: 4-5/8" x 4" (11.7  $\times$  10.2 cm). Use with a die-cutting & embossing machine.

Balmy Blue, Blushing Bride, Highland Heather, Night of Navy, Pretty Peacock, Purple Posy, Rococo Rose, Seaside Spray, Smoky Slate, Whisper White

150520 **\$20.00** (suggested clear blocks: c, d, h) 6 cling stamps • Available in French Coordinates with Frosted Frames Dies (p. 41)