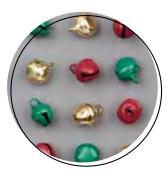

Jingle bells with ring on top for easy tying. 24 pieces: 8 each of 3 colors. 3/8" (1 cm). Cherry Cobbler, gold, Shaded Spruce

**GOLD MINI PIZZA BOXES** 152068 \$7.00

Shiny mini boxes just the right size for a cookie or 3" x 3" (7.6 x 7.6 cm) note cards. 8 boxes. Folded box size: 3-1/2" x 3-1/2" x 1" (8.9 x 8.9 x 2.5 cm). Food safe.