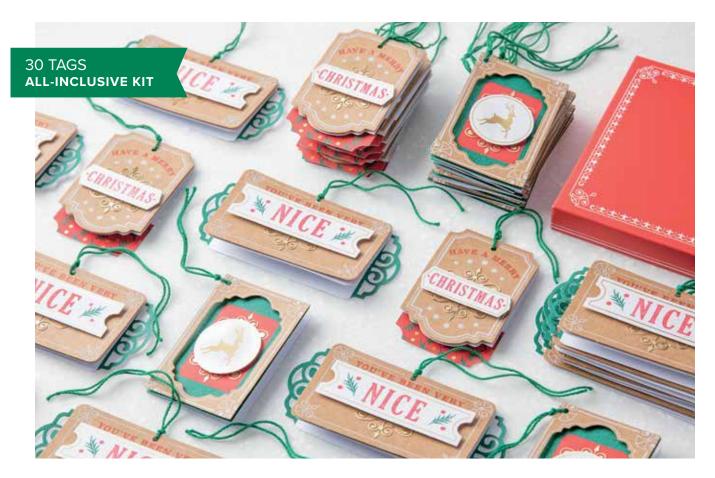

### **JOY OF GIVING TAG KIT** 150700 **\$35.00**

Take your gifts from basic to brilliant with these stepped-up handmade tags. Each tag folds in half so you can stamp "To" and "From" on the inside. Makes 30 tags, 10 each of 3 designs, using the included 17-piece photopolymer stamp set (clear block included) and Poppy Parade Stampin' Spot®. Includes designer box. Largest tag: 4-1/2" x 2" (11.4 x 5.1 cm). Available in French. Gold foil, kraft, Poppy Parade, Shaded Spruce, white