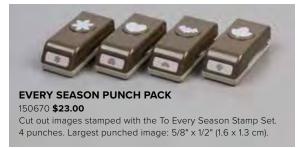

# GLEAMING ORNAMENTS PUNCH PACK

150647 **\$34.00** 

Sized to cut out shapes stamped with the Christmas Gleaming Stamp Set. 2 punches. Largest punched image: 1-3/8" x 2-5/16" (3.5 x 5.9 cm).

#### TO EVERY SEASON

150531 **\$17.00** (suggested clear blocks: a, b, c)
23 photopolymer stamps • Available in French
• Coordinates with Every Season Punch Pack

BEAUTY & JOY
150518 \$16.00 (suggested clear blocks: a, b, c)
13 photopolymer stamps