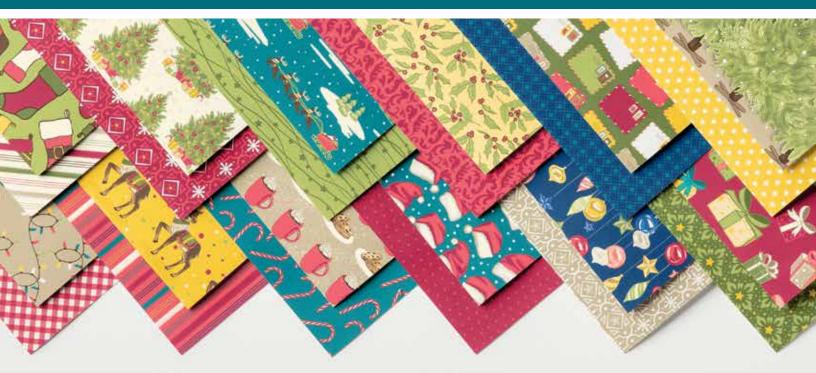

# TOILE TIDINGS DESIGNER SERIES PAPER (P. 8) 150432 \$11.50

12 sheets: 2 each of 6 double-sided designs. 12" x 12" (30.5 x 30.5 cm).

#### **TOILE TIDINGS DESIGNER SERIES PAPER**

150432 **\$11.50** 

Traditional toile designs in classic Christmas colors. 12 sheets: 2 each of 6 double-sided designs. 12"  $\times$  12" (30.5  $\times$  30.5 cm). Acid free, lignin free. Garden Green, Real Red, Very Vanilla