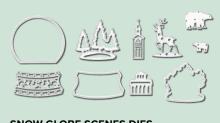

#### **SNOW GLOBE SCENES DIES**

150655 \$31.00

10 dies. Largest die: 2-1/2" x 2-1/4" (6.4 x 5.7 cm). Use with a die-cutting & embossing machine.