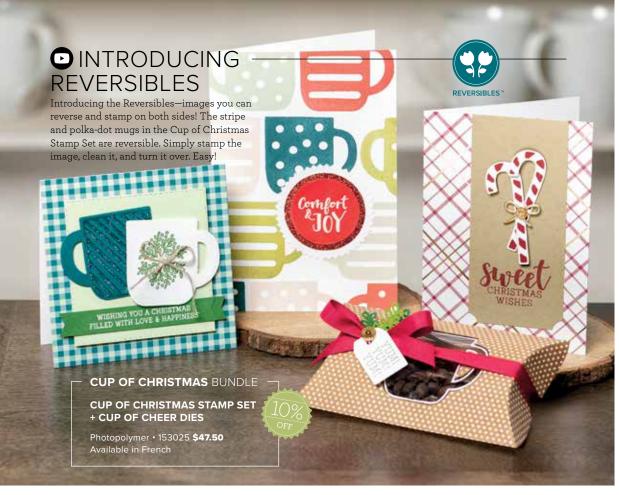

### CUP OF CHRISTMAS BUNDLE

Photopolymer • 153025 **\$47.50**Cup of Christmas Stamp Set +
Cup of Cheer Dies
Available in French

PAGE |

# MERCURY GLASS DESIGNER ACETATE 150441 **\$11.50**

Acetate sheets with a faux mercury glass finish. 4 sheets: 2 each of 2 designs. 12"  $\times$  12" (30.5  $\times$  30.5 cm). Silver

150491 **\$23.00** (suggested clear blocks: a, b, d)
15 photopolymer stamps • Available in French
• Coordinates with Cup of Cheer Dies