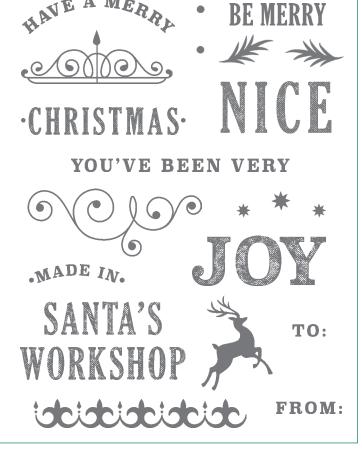

### **JOY OF GIVING TAG KIT** 150700 **\$35.00**

Take your gifts from basic to brilliant with these stepped-up handmade tags. Each tag folds in half so you can stamp "To" and "From" on the inside. Makes 30 tags, 10 each of 3 designs, using the included 17-piece photopolymer stamp set (clear block included) and Poppy Parade Stampin' Spot®. Includes designer box. Largest tag: 4-1/2" x 2" (11.4 x 5.1 cm). Available in French. Gold foil, kraft, Poppy Parade, Shaded Spruce, white