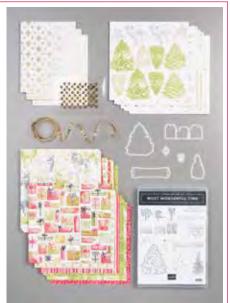

# MOST WONDERFUL TIME PRODUCT MEDLEY 150705 \$70.00

Stamps, paper, dies, and accessories for creating cards and more. Includes 11-piece photopolymer stamp set (clear blocks sold separately: suggested blocks b, d, g); 48 sheets of 6" x 6" (15.2 x 15.2 cm) Designer Series Paper, 8 each of 6 double-sided designs; 12 gold foil card fronts, 4 each of 3 designs; 7 sticker sheets; gold/white tinsel trim, 10 yards (9.1 m); 58 adhesive-backed gold faceted stars; 6-piece Most Wonderful Time Dies (use with a die-cutting & embossing machine). Available in French. Basic Black, gold foil, Old Olive, Real Red, white