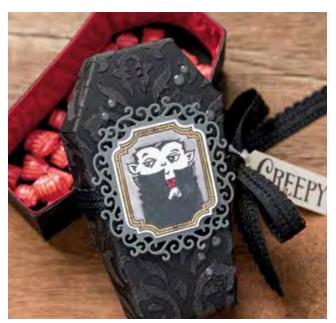

#### **COFFIN TREAT BOXES** 150451 **\$7.00**

Cardstock coffin boxes with lids, just right for Halloween treat giving. 12 boxes and 12 lids. Finished box size: 2-1/8" x 3-7/8" x 1-1/4" (5.4 x 9.8 x 3.2 cm). Food safe. Black

#### WONDERFULLY WICKED

150547 **\$18.00** (suggested clear blocks: a, b, c) 9 cling stamps Coordinates with Wicked Dies

**150593 \$17.00** (suggested clear blocks: b, c) 7 cling stamps

Three images on one stamp—the die cuts out three separate shapes!