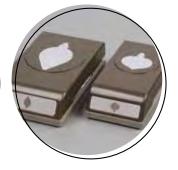

# GLEAMING ORNAMENTS PUNCH PACK

150647 **\$34.00** 

Sized to cut out shapes stamped with the Christmas Gleaming Stamp Set. 2 punches. Largest punched image: 1-3/8" x 2-5/16" (3.5 x 5.9 cm).

### CHRISTMAS GLEAMING STAMP SET (P. 32)

GLEAMING ORNAMENTS PUNCH PACK

> Cling • 153006 **\$49.50** Available in French