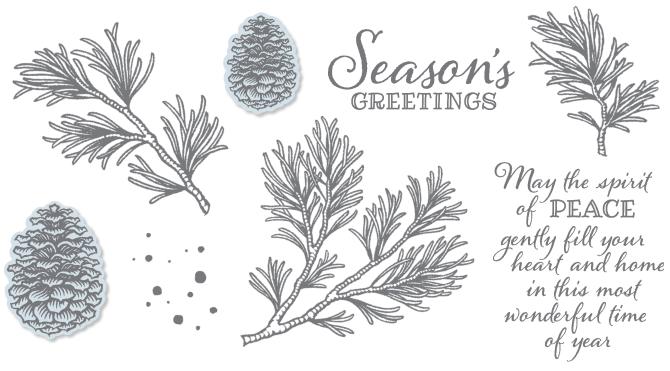

### PEACEFUL BOUGHS

**150541 \$23.00** (suggested clear blocks: b, c, d) 8 cling stamps • Available in French

O Coordinates with Beautiful Boughs Dies

### **BEAUTIFUL BOUGHS DIES**

150661 **\$35.00** 

9 dies. Largest die: 3-7/8" x 3-3/4" (9.8 x 9.5 cm).