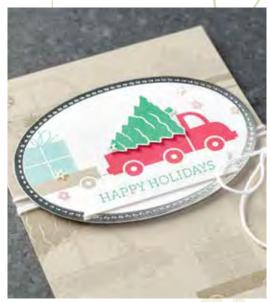

family & friends are the best part of Christmas

here's a merry Little hello

...and may this christmas be the best ever for you

Christmas Greetings FROM THE GANG

CHRISTMAS CROWD -

**150497 \$20.00** (suggested clear blocks: b, d, f, g) 6 cling stamps

SO MANY STARS

150496 **\$26.00** (suggested clear blocks: a, b, c, d, h)
21 photopolymer stamps • Two-Step • Available in French

© Coordinates with Stitched Stars Dies