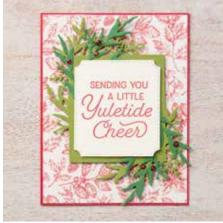

#### **SEASONAL WREATHS** -

150522 **\$18.00** (suggested clear blocks: a, b, c, f) 10 photopolymer stamps © Coordinates with All-Around Wreath Dies (p. 7)

### ALL-AROUND WREATH DIES 150641 **\$34.00**

4 dies. Largest die: 3-3/8" (8.6 cm). Use with a die-cutting & embossing machine.