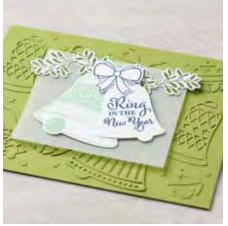

#### BELLS ARE RINGING

150476 **\$17.00** (suggested clear blocks: a, b, c, d)
13 photopolymer stamps • Two-Step
• Coordinates with Detailed Bells Dies

150656 **\$25.00** 

11 dies. Largest die: 2" x 2-3/8" (5.1 x 6 cm). Use with a die-cutting & embossing machine.

Cling • 153009 \$49.50

Available in French