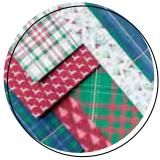

## WRAPPED IN PLAID 6" X 6" (15.2 X 15.2 CM) SPECIALTY DESIGNER SERIES PAPER

149596 **\$14.50** 

Classic Christmas plaids with gold foil accents on some designs. 48 sheets: 4 each of 12 double-sided designs. 6" x 6" (15.2 x 15.2 cm). Acid free, lignin free.

Cherry Cobbler, gold, Night of Navy, Shaded Spruce, Whisper White

149418 **\$17.00** (suggested clear blocks: a, c, h)
13 photopolymer stamps • Two-Step • Available in French
O Coordinates with Pine Tree Punch (p. 13)