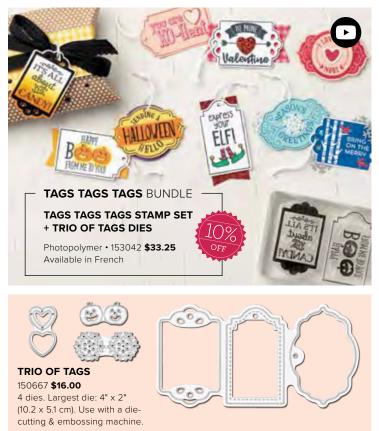

PAGE | TAGS TAGS BUNDLE | Photopolymer • 153042 \$33.25 | Tags Tags Tags Stamp Set + Trio of Tags Dies | Available in French

PAGE | CHEERS TO THAT BUNDLE 58 | Cling • 153048 \$30.50 Cheers to That Stamp Set + Cheers Dies

#### TAGS TAGS TAGS

150508 **\$21.00** (suggested clear block: e) 3 photopolymer stamps • Available in French • Coordinates with Trio of Tags Dies

150550 **\$18.00** (suggested clear blocks: a, b, d) 5 cling stamps