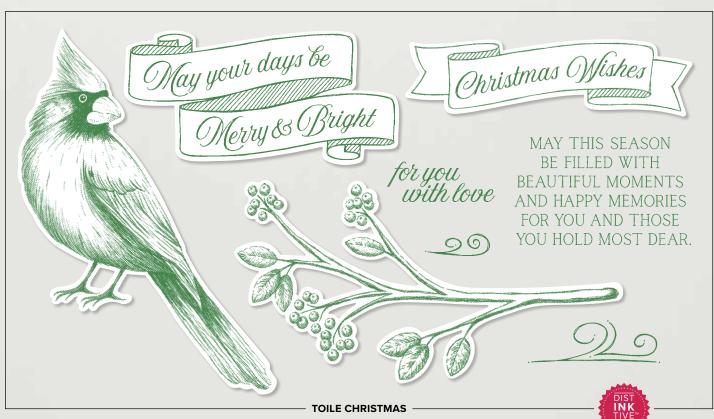

### TOILE CHRISTMAS STAMP SET (P. 8)

150469 **\$24.00** 8 cling stamps.

# TIDINGS ALL AROUND STAMP SET (P. 9)

**150465 \$17.00** 9 photopolymer stamps.

### TOILE CHRISTMAS

BUNDLE

TOILE CHRISTMAS STAMP SET (P. 8)

# TIDINGS ALL — AROUND BUNDLE

TIDINGS ALL AROUND STAMP SET (P. 9)