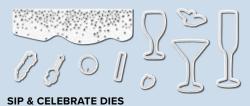

#### SIP SIP HOORAY

150526 **\$18.00** (suggested clear blocks: a, b, c, d, g, h) 17 photopolymer stamps • Two-Step • Available in French O Coordinates with Sip & Celebrate Dies

TO YOU & YOURS!

A MERRY **CHRISTMAS** 

#### **CHEERS DIES**

150669 \$15.00

3 dies. Largest die: 3-7/8" x 1-1/2" (9.8 x 3.8 cm). Use with a diecutting & embossing machine.