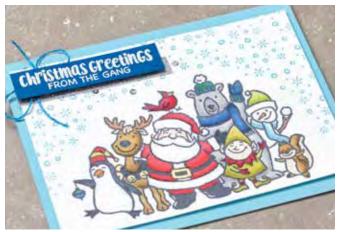

family & friends are the best part of Christmas

here's a merry Little hello

...and may this christmas be the best ever for you

Christmas Greetings FROM THE GANG

CHRISTMAS CROWD -

**150497 \$20.00** (suggested clear blocks: b, d, f, g) 6 cling stamps

SO MANY STARS

150496 **\$26.00** (suggested clear blocks: a, b, c, d, h)
21 photopolymer stamps • Two-Step • Available in French

© Coordinates with Stitched Stars Dies