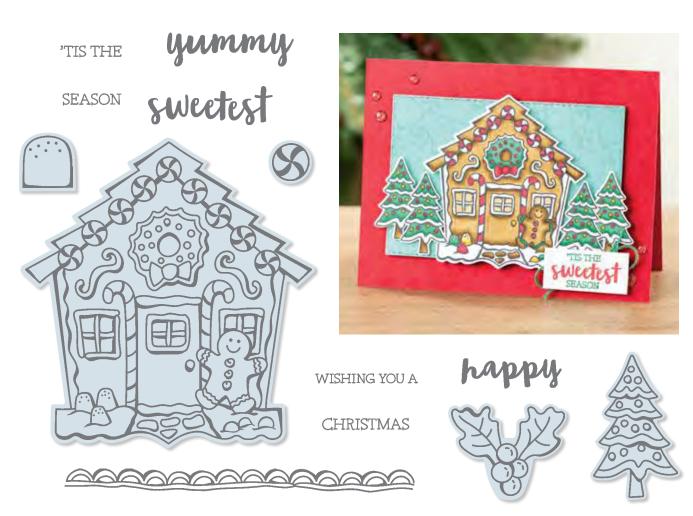

### YUMMY CHRISTMAS

150501 **\$16.00** (suggested clear blocks: a, b, e, h)
11 photopolymer stamps

© Coordinates with Cuckoo Clock Dies (AC p. 192)