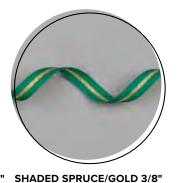

48 sheets: 4 each of 12 double-sided designs. 6" x 6" (15.2 x 15.2 cm).

(1 CM) STRIPED RIBBON 149597 **\$7.00** Shaded Spruce ribbon with gold

center stripe. 10 yards (9.1 m). Gold, Shaded Spruce

JINGLE BELLS 149598 \$5.00