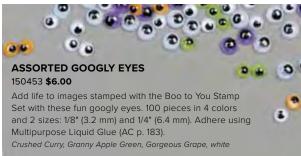

#### WONDERFULLY WICKED

150547 **\$18.00** (suggested clear blocks: a, b, c) 9 cling stamps Coordinates with Wicked Dies

**150593 \$17.00** (suggested clear blocks: b, c) 7 cling stamps

Three images on one stamp—the die cuts out three separate shapes!

#### TAGS TAGS TAGS

150508 **\$21.00** (suggested clear block: e) 3 photopolymer stamps • Available in French • Coordinates with Trio of Tags Dies

150550 **\$18.00** (suggested clear blocks: a, b, d) 5 cling stamps