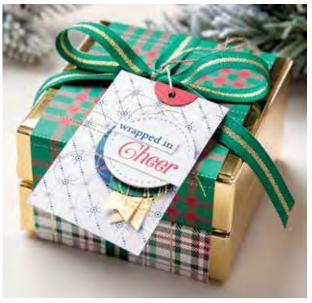

# **WRAPPED IN PLAID** SUITE

### Photopolymer • 153326 **\$65.00**

Available in French

Get a coordinating selection of products with one simple purchase. Suite bundle includes the stamp set and dies bundle at 10% off plus one each of the other items featured in photos below. Add ink, cardstock, and adhesive (see annual catalog) to complete your project.

PERFECTLY PLAID STAMP SET (P. 14) 149418 \$17.00

13 photopolymer stamps.

**PINE TREE PUNCH** 149521 **\$18.00** Punched image: 1-5/8" x 2"  $(4.1 \times 5.1 \text{ cm}).$ 

**○** WRAPPED IN PLAID 6" X 6" (15.2 X 15.2 CM) SPECIALTY **DESIGNER SERIES PAPER (P. 14)** 149596 **\$14.50** 

48 sheets: 4 each of 12 double-sided designs. 6" x 6" (15.2 x 15.2 cm).

(1 CM) STRIPED RIBBON 149597 **\$7.00** Shaded Spruce ribbon with gold

center stripe. 10 yards (9.1 m). Gold, Shaded Spruce

JINGLE BELLS 149598 \$5.00

Jingle bells with ring on top for easy tying. 24 pieces: 8 each of 3 colors. 3/8" (1 cm). Cherry Cobbler, gold, Shaded Spruce

**GOLD MINI PIZZA BOXES** 152068 \$7.00

Shiny mini boxes just the right size for a cookie or 3" x 3" (7.6 x 7.6 cm) note cards. 8 boxes. Folded box size: 3-1/2" x 3-1/2" x 1" (8.9 x 8.9 x 2.5 cm). Food safe.

Gold

**PERFECTLY PLAID** STAMP SET (P. 14)

### **PINE TREE PUNCH**

Photopolymer • 151143 \$31.50 Available in French