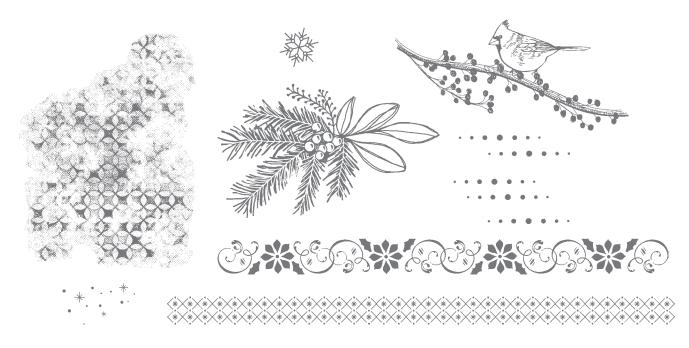

### **STAMPS**

Stampin' Up!'s original stamps come in either cling or photopolymer mediums and are designed to be mounted temporarily on reusable clear blocks (AC p. 182) or Stamparatus® plates (AC p. 184). Red rubber cling stamps are great for detailed images. Transparent photopolymer stamps are ideal for precision placement. Stamp artwork is shown full size unless otherwise noted. Visit stampinup.com/translated to see products available in additional languages.

### TOILE CHRISTMAS STAMP SET (P. 8)

150469 **\$24.00** 8 cling stamps.

### CHRISTMAS CARDINAL DIES 150640 **\$33.00**

8 dies. Largest die: 3-3/4" x 3-1/8" (9.5 x 7.9 cm). Use with a die-cutting & embossing machine.