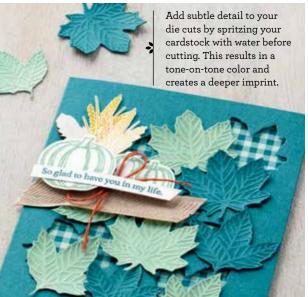

#### **COME TO GATHER DESIGNER SERIES PAPER**

150454 **\$11.50** 

Autumn imagery in a nontraditional style. Some images in the paper can be cut out using the Gathered Leaves Dies (p. 47). 12 sheets: 2 each of 6 double-sided designs. 12"  $\times$  12" (30.5  $\times$  30.5 cm). Acid free, lignin free.

Cajun Craze, Early Espresso, Merry Merlot, Mint Macaron, Pear Pizzazz, Pretty Peacock, Whisper White

GATTIER TOGETTIER

150589 **\$17.00** (suggested clear blocks: b, d, g) 10 photopolymer stamps O Coordinates with Gathered Leaves Dies (p. 47)