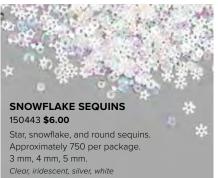

#### SNOW GLOBE SHAKER DOMES 150442 **\$6.50**

Sized to fit images in the Still Scenes Stamp Set. Fill with Ice Stampin' Glitter (p. 41) or Snowflake Sequins to create snow globe effect. Adhesive strip for easy application. 10 domes. 3" x 2-5/8" (7.6 x 6.7 cm). 1/4" (6.4 mm) deep.