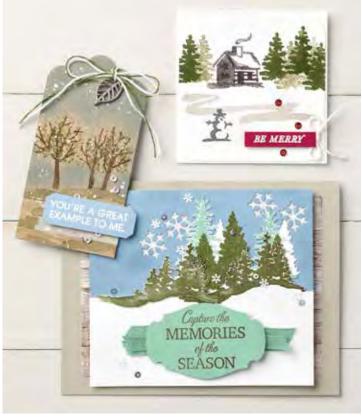

#### WINTER

FEELS LIKE FROST • P. 40-42

# FEELS LIKE FROST SUITE

#### Cling • 153474 **\$78.00**

Available in French

Get a coordinating selection of products with one simple purchase. Suite bundle includes the stamp set and dies bundle at 10% off plus one each of the other items featured in photos below. Add ink, cardstock, and adhesive (see annual catalog) to complete your project.

#### FROSTED FOLIAGE STAMP SET (P. 42)

150520 **\$20.00** 6 cling stamps.

150658 **\$29.00** 

5 dies. Largest die: 4-5/8" x 4" (11.7  $\times$  10.2 cm). Use with a die-cutting & embossing machine.

#### **○** FEELS LIKE FROST 6" X 6" (15.2 X 15.2 CM) SPECIALTY **DESIGNER SERIES PAPER (P. 42)**

150444 \$14.50

48 sheets: 4 each of 12 double-sided designs.  $6" \times 6"$  (15.2 x 15.2 cm).

**FROSTED FRAMES DIES** 

Cling • 153029 \$44.00

Available in French

Balmy Blue, Blushing Bride, Highland Heather, Night of Navy, Pretty Peacock, Purple Posy, Rococo Rose, Seaside Spray, Smoky Slate, Whisper White

150520 **\$20.00** (suggested clear blocks: c, d, h) 6 cling stamps • Available in French Coordinates with Frosted Frames Dies (p. 41)

#### **SNOW GLOBE SCENES DIES**

150655 \$31.00

10 dies. Largest die: 2-1/2" x 2-1/4" (6.4 x 5.7 cm). Use with a die-cutting & embossing machine.

#### STILL SCENES

150503 **\$22.00** (suggested clear blocks: a, c, d, h) 6 cling stamps

150660 **\$29.00** 

6 dies. Largest die: 2-3/4" x 2-3/4" (7 x 7 cm). Use with a die-cutting & embossing machine.