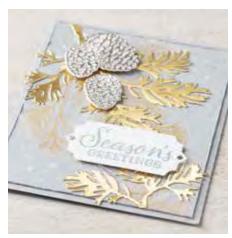

### CHRISTMAS GLEAMING STAMP SET (P. 32) 150464 \$21.00

9 cling stamps.

# GLEAMING ORNAMENTS PUNCH PACK

150647 **\$34.00** 

Sized to cut out shapes stamped with the Christmas Gleaming Stamp Set. 2 punches. Largest punched image: 1-3/8" x 2-5/16" (3.5 x 5.9 cm).

150464 **\$21.00** (suggested clear blocks: a, b, c, d, g) 9 cling stamps • Available in French O Coordinates with Gleaming Ornaments Punch Pack (p. 31)