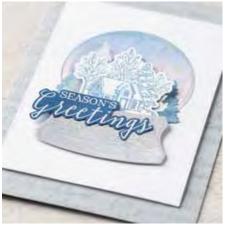

#### **SNOW GLOBE SCENES DIES**

150655 \$31.00

10 dies. Largest die: 2-1/2" x 2-1/4" (6.4 x 5.7 cm). Use with a die-cutting & embossing machine.

#### SNOW GLOBE SHAKER DOMES 150442 **\$6.50**

Sized to fit images in the Still Scenes Stamp Set. Fill with Ice Stampin' Glitter (p. 41) or Snowflake Sequins to create snow globe effect. Adhesive strip for easy application. 10 domes. 3" x 2-5/8" (7.6 x 6.7 cm). 1/4" (6.4 mm) deep.

#### STILL SCENES

150503 **\$22.00** (suggested clear blocks: a, c, d, h) 6 cling stamps

150660 **\$29.00** 

6 dies. Largest die: 2-3/4" x 2-3/4" (7 x 7 cm). Use with a die-cutting & embossing machine.