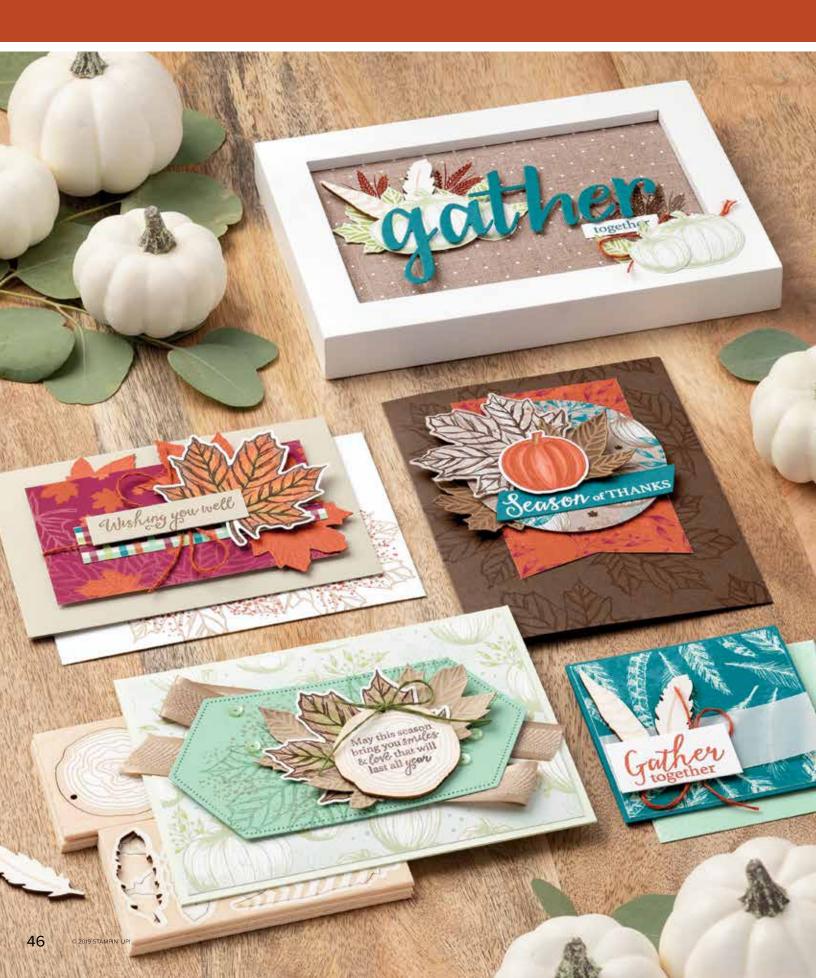

#### AUTUMN

COME TO GATHER • P. 46-48

# **COME TO GATHER** SUITE

#### - Photopolymer • 153484 **\$70.00**

Get a coordinating selection of products with one simple purchase. Suite bundle includes the stamp set and dies bundle at 10% off plus one each of the other items featured in photos below.

#### GATHER TOGETHER STAMP SET (P. 48) 150589 \$17.00

10 photopolymer stamps.

#### GATHERED LEAVES DIES

150662 **\$26.00** 

7 dies. Largest die: 2-3/8" x 2-1/2" (6 x 6.4 cm). Use with a die-cutting & embossing machine.

# COME TO GATHER DESIGNER SERIES PAPER (P. 48)

150454 **\$11.50** 

12 sheets: 2 each of 6 double-sided designs. 12" x 12" (30.5 x 30.5 cm).

#### COME TO GATHER RIBBON COMBO PACK 150456 \$9.00

Combo pack for double the options.
1 spool ribbon, 1 spool thread. Crumb
Cake 5/8" (1.6 cm) ribbon with satin
edge, 5 yards (4.6 m); Cajun Craze
Linen Thread, 10 yards (9.1 m).
Cajun Craze, Crumb Cake

#### TAGS & FEATHERS ELEMENTS 150455 **\$11.00**

Wood accents with a light whitewashed finish. Tags have holes for thread or ribbon. 28 pieces: 12 tags, 8 large feathers, 8 small feathers. Largest piece: 2-1/8" x 5/8" (5.4 x 1.6 cm).

#### **GATHER TOGETHER**

BUNDLE

GATHER TOGETHER STAMP SET (P. 48)

#### **GATHERED LEAVES DIES**

Photopolymer • 153036 **\$38.50** 