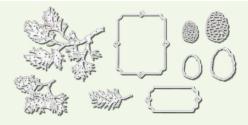

### **BEAUTIFUL BOUGHS DIES**

150661 **\$35.00** 

9 dies. Largest die: 3-7/8" x 3-3/4" (9.8 x 9.5 cm).

### PEACEFUL BOUGHS

**150541 \$23.00** (suggested clear blocks: b, c, d) 8 cling stamps • Available in French

O Coordinates with Beautiful Boughs Dies

### **CHRISTMAS LAYERS DIES**

150654 \$29.00

7 dies. Largest die: 3-1/2" x 2-3/4" (8.9  $\times$  7 cm). Use with a die-cutting & embossing machine.