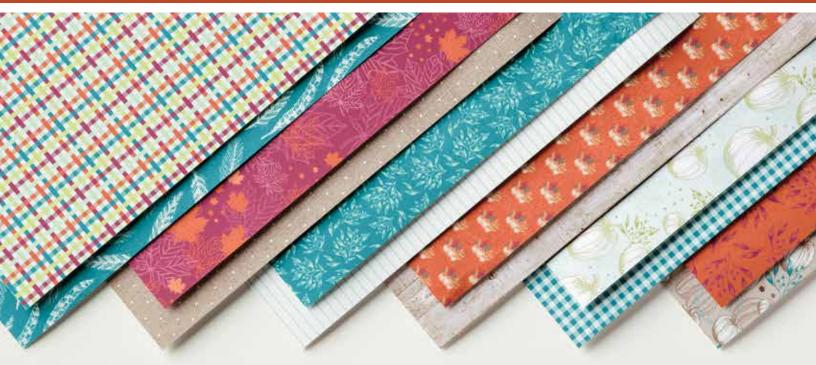

# COME TO GATHER DESIGNER SERIES PAPER (P. 48)

150454 **\$11.50** 

12 sheets: 2 each of 6 double-sided designs. 12" x 12" (30.5 x 30.5 cm).

#### **COME TO GATHER DESIGNER SERIES PAPER**

150454 **\$11.50** 

Autumn imagery in a nontraditional style. Some images in the paper can be cut out using the Gathered Leaves Dies (p. 47). 12 sheets: 2 each of 6 double-sided designs. 12"  $\times$  12" (30.5  $\times$  30.5 cm). Acid free, lignin free.

Cajun Craze, Early Espresso, Merry Merlot, Mint Macaron, Pear Pizzazz, Pretty Peacock, Whisper White

GATTIER TOGETTIER

150589 **\$17.00** (suggested clear blocks: b, d, g) 10 photopolymer stamps O Coordinates with Gathered Leaves Dies (p. 47)