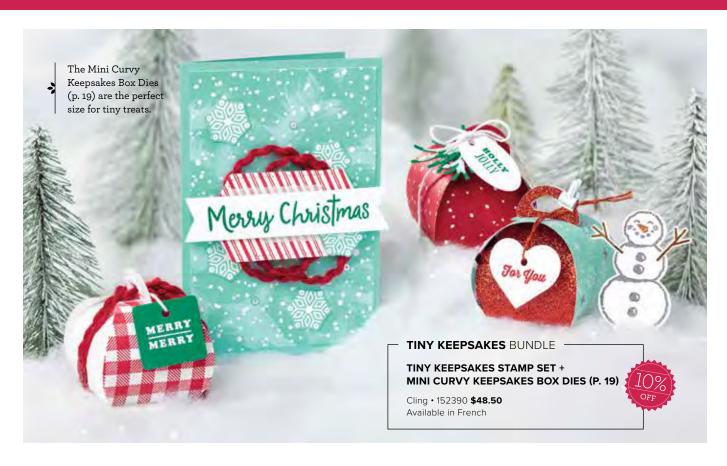

### TINY KEEPSAKES

BUNDLE

TINY KEEPSAKES STAMP SET (P. 21)

MINI CURVY KEEPSAKES BOX DIES

> Cling • 152390 **\$48.50** Available in French

### TINY KEEPSAKES BUNDLE

Cling • 152390 **\$48.50** Tiny Keepsakes Stamp Set + Mini Curvy Keepsakes Box Dies Available in French

PAGE **25** 

### MINI CURVY KEEPSAKES BOX DIES 150644 \$34.00

10 dies. Finished box size: 2-1/8" x 1-7/8" x 1-7/8" (5.4 x 4.8 x 4.8 cm). Use with a die-cutting & embossing machine.

WINTER KNIT 3D EMBOSSING FOLDER 150645 \$10.00