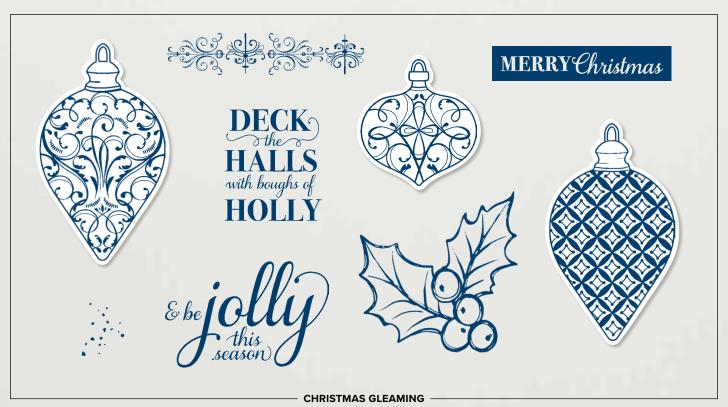

### CHRISTMAS GLEAMING STAMP SET (P. 32) 150464 \$21.00

9 cling stamps.

### CHRISTMAS GLEAMING STAMP SET (P. 32)

GLEAMING ORNAMENTS PUNCH PACK

> Cling • 153006 **\$49.50** Available in French

150464 **\$21.00** (suggested clear blocks: a, b, c, d, g) 9 cling stamps • Available in French O Coordinates with Gleaming Ornaments Punch Pack (p. 31)