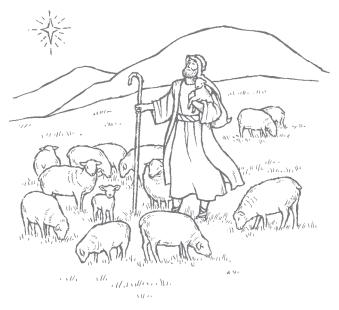

**GOD'S PEACE** -

150479 **\$23.00** (suggested clear blocks: c, d, e) 6 cling stamps • Available in French

Christmas Blessings

MAY THIS

Christmas

BRING YOU

Light & Peace

Glory TO God

IN Gright Statest

### - LIGHT & PEACE -

150516 **\$21.00** (suggested clear blocks: c, e, g, h) 5 cling stamps