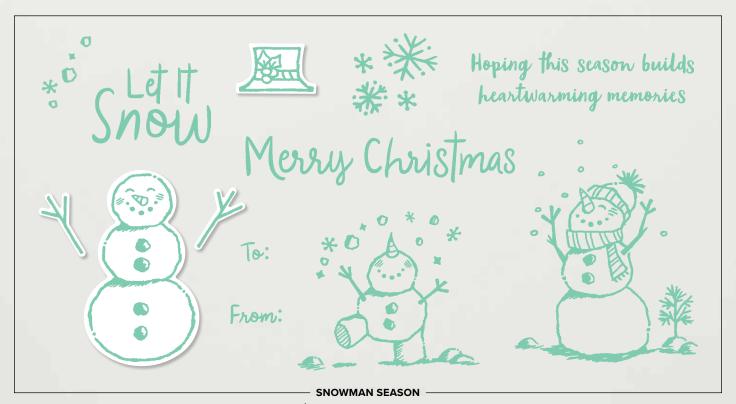

# **LET IT SNOW** SUITE

### Cling + Photopolymer • 153386 **\$132.75** -

Available in French

Get a coordinating selection of products with one simple purchase. Suite bundle includes both stamp set and dies bundles at 10% off plus one each of the other items featured in photos below. Add ink, cardstock, and adhesive (see annual catalog) to complete your project.

SNOWMAN SEASON STAMP SET (P. 20) 150458 \$18.00

12 photopolymer stamps.

SNOWMAN BUILDER PUNCH 150643 **\$18.00** 

Largest punched image: 1-1/4" x 2" (3.2 x 5.1 cm).

TINY KEEPSAKES STAMP SET (P. 21)

150460 **\$20.00** 7 cling stamps.

150458 **\$18.00** (suggested clear blocks: a, d, h)
12 photopolymer stamps • Available in French
O Coordinates with Snowman Builder Punch (p. 19)

**\$20.00** (suggested clear blocks: a, e) 7 cling stamps • Available in French
• Coordinates with Mini Curvy Keepsakes Box Dies (p. 19)