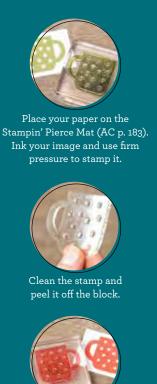

### **STAMPS**

Stampin' Up!'s original stamps come in either cling or photopolymer mediums and are designed to be mounted temporarily on reusable clear blocks (AC p. 182) or Stamparatus® plates (AC p. 184). Red rubber cling stamps are great for detailed images. Transparent photopolymer stamps are ideal for precision placement. Stamp artwork is shown full size unless otherwise noted. Visit stampinup.com/translated to see products available in additional languages.