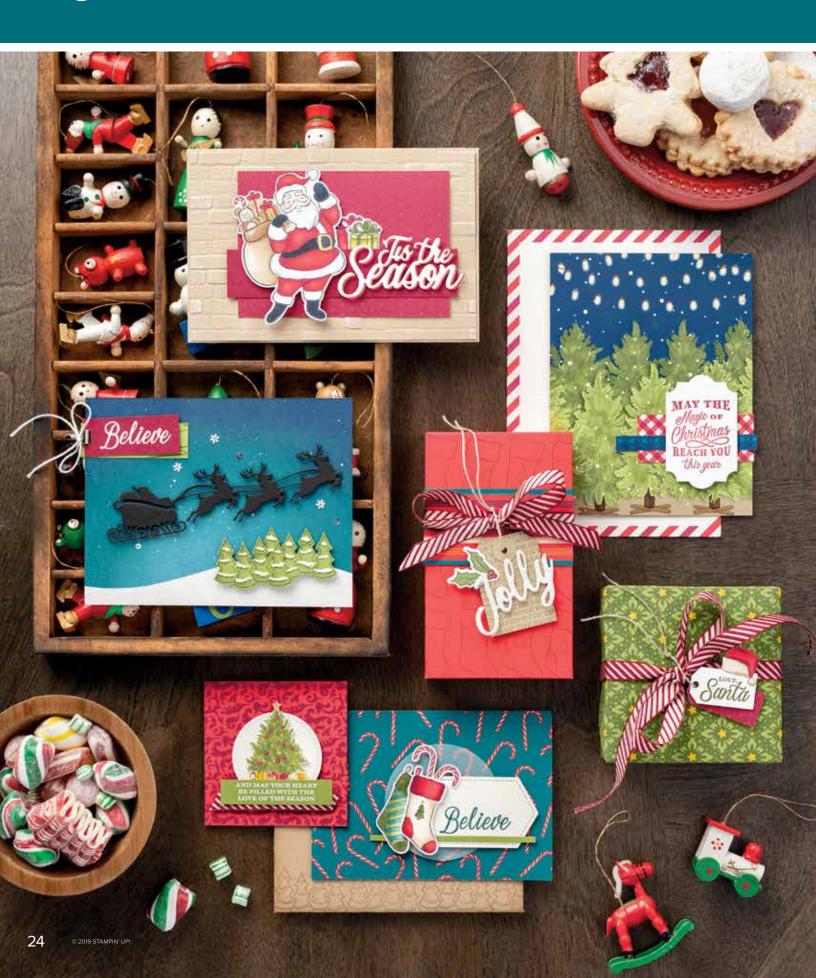

#### CHRISTMAS

TOILE TIDINGS • P. 6–9 WRAPPED IN PLAID • P. 12–14 LET IT SNOW • P. 18–21 NIGHT BEFORE CHRISTMAS • P. 24–26 BRIGHTLY GLEAMING • P. 30–32

### **HOLLY JOLLY CHRISTMAS BUNDLE**

Cling • 153009 **\$49.50**Holly Jolly Christmas Stamp Set +
Jolly Season Dies
Available in French

PAGE **27** 

### **JOLLY SEASON DIES** 150648 \$33.00

7 dies. Largest die: 2-1/4" x 3-1/4"  $(5.7 \times 8.3 \text{ cm})$ . Use with a die-cutting & embossing machine. Available in French.

### CHERRY COBBLER 3/8" (1 CM) **DIAGONAL STRIPE RIBBON**

150439 **\$7.50** 

Candy cane stripes on woven ribbon. 10 yards (9.1 m). Cherry Cobbler, Very Vanilla

**CHRISTMAS** STAMP SET (P. 26)

**JOLLY SEASON DIES** 

Cling • 153009 \$49.50

Available in French

150471 **\$22.00** (suggested clear blocks: b, c, d, e, g) 8 cling stamps • Available in French O Coordinates with Jolly Season Dies (p. 25)