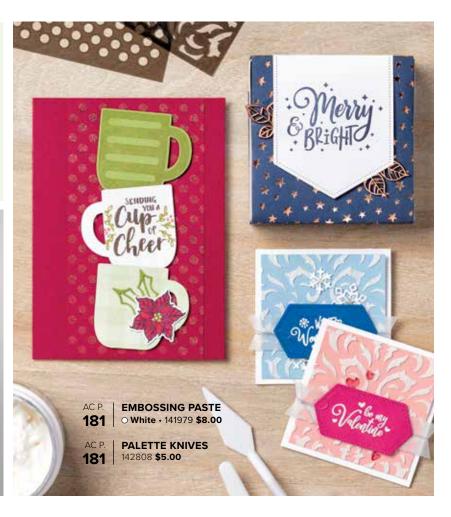

### **DELICATA® METALLIC INK**

Add shine to your stamped images with this metallic pigment ink. Refills available; 0.5 fl. oz. (15 ml). Acid free.

- O Celestial Copper Ink Pad 150707 \$11.00
- O Celestial Copper Ink Refill 150708 \$9.00
- O Golden Glitz Ink Pad 150711 \$11.00
- O Golden Glitz Ink Refill 150712 \$9.00
- O Silvery Shimmer Ink Pad 150709 \$11.00 O Silvery Shimmer Ink Refill • 150710 \$9.00