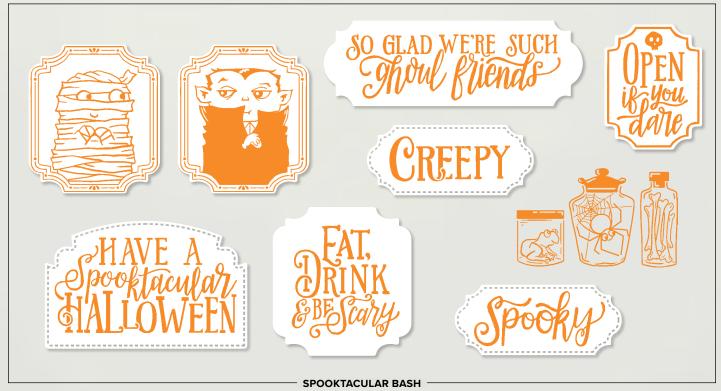

#### **SPOOKTACULAR BASH** STAMP SET (P. 54)

150544 **\$20.00** 9 cling stamps.

#### **ORNATE FRAMES DIES**

150664 \$34.00

11 dies. Largest die: 3-1/8" x 1-5/8"  $(7.9 \times 4.1 \text{ cm})$ . Use with a die-cutting & embossing machine.

#### MONSTER BASH DESIGNER SERIES PAPER (P. 54)

150447 **\$11.50** 

12 sheets: 2 each of 6 double-sided designs. 12"  $\times$  12" (30.5  $\times$  30.5 cm).

#### MONSTER BASH DESIGNER SERIES PAPER

150447 **\$11.50** 

A fresh take on favorite Halloween characters and themes. 12 sheets: 2 each of 6 double-sided designs. 12"  $\times$  12" (30.5  $\times$  30.5 cm). Some images can be cut out using the Ornate Frames Dies (p. 53). Acid free, lignin free.

Basic Black, Crushed Curry, Pumpkin Pie, Soft Suede, Terracotta Tile, Whisper White

150544 **\$20.00** (suggested clear blocks: b, c, h) 9 cling stamps

O Coordinates with Ornate Frames Dies (p. 53)

#### WONDERFULLY WICKED

150547 **\$18.00** (suggested clear blocks: a, b, c) 9 cling stamps Coordinates with Wicked Dies

**150593 \$17.00** (suggested clear blocks: b, c) 7 cling stamps

Three images on one stamp—the die cuts out three separate shapes!

#### TAGS TAGS TAGS

150508 **\$21.00** (suggested clear block: e) 3 photopolymer stamps • Available in French • Coordinates with Trio of Tags Dies

150550 **\$18.00** (suggested clear blocks: a, b, d) 5 cling stamps