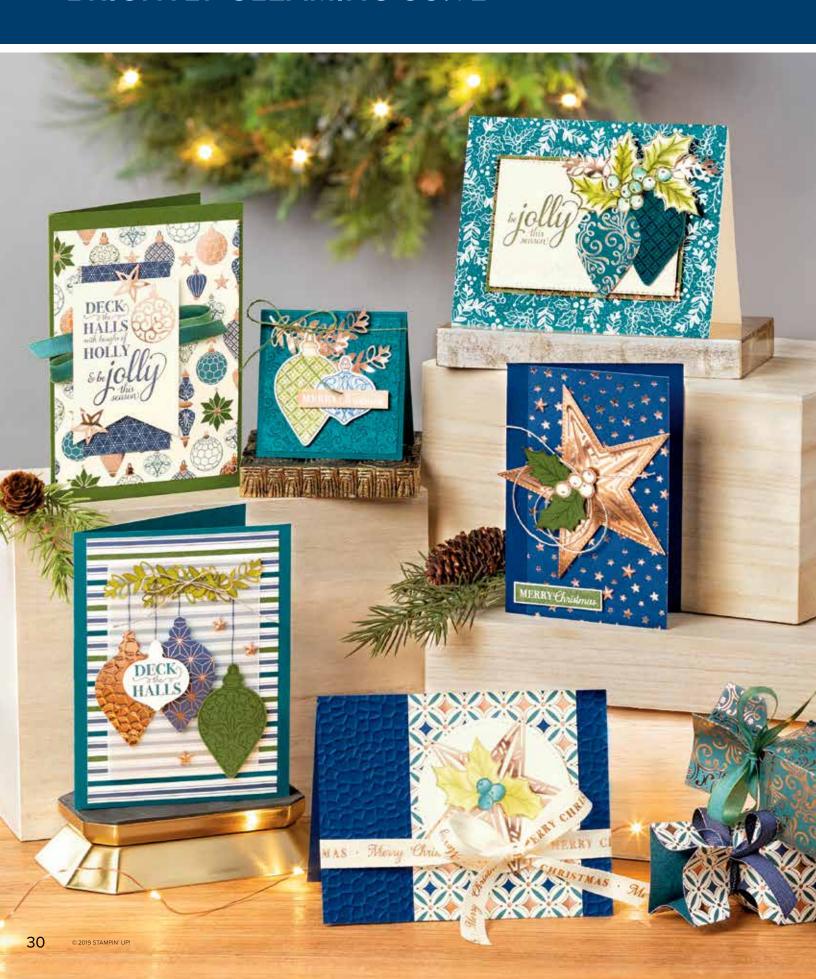

### **CHRISTMAS GLEAMING BUNDLE**

Cling • 153006 **\$49.50** Christmas Gleaming Stamp Set + Gleaming Ornaments Punch Pack Available in French

PAGE 34

### CHRISTMAS GLEAMING STAMP SET (P. 32) 150464 \$21.00

9 cling stamps.

# GLEAMING ORNAMENTS PUNCH PACK

150647 **\$34.00** 

Sized to cut out shapes stamped with the Christmas Gleaming Stamp Set. 2 punches. Largest punched image: 1-3/8" x 2-5/16" (3.5 x 5.9 cm).

# HAMMERED METAL 3D EMBOSSING FOLDER

150646 **\$9.00** 

4-1/2"  $\times$  6-1/8" (11.4  $\times$  15.6 cm). Use with a die-cutting & embossing machine.

# **○** BRIGHTLY GLEAMING SPECIALTY DESIGNER SERIES PAPER (P. 32)

150429 **\$14.50** 

12 sheets: 2 each of 6 double-sided designs. 12"  $\times$  12" (30.5  $\times$  30.5 cm).

### CHRISTMAS GLEAMING STAMP SET (P. 32)

GLEAMING ORNAMENTS PUNCH PACK

> Cling • 153006 **\$49.50** Available in French

# BRIGHTLY GLEAMING SPECIALTY DESIGNER SERIES PAPER

150429 **\$14.50** 

Your creations will shine when you use this seasonal paper. Seasonal images and all-purpose patterns have copper foil accents on one side. 12 sheets: 2 each of 6 double-sided designs. 12" x 12" (30.5 x 30.5 cm). Acid free, lignin free. Copper foil, Mossy Meadow, Night of Navy, Pretty Peacock, Very Vanilla

150464 **\$21.00** (suggested clear blocks: a, b, c, d, g) 9 cling stamps • Available in French O Coordinates with Gleaming Ornaments Punch Pack (p. 31)