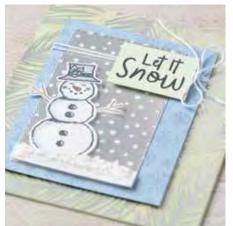

# **LET IT SNOW** SUITE

### Cling + Photopolymer • 153386 **\$132.75** -

Available in French

Get a coordinating selection of products with one simple purchase. Suite bundle includes both stamp set and dies bundles at 10% off plus one each of the other items featured in photos below. Add ink, cardstock, and adhesive (see annual catalog) to complete your project.

SNOWMAN SEASON STAMP SET (P. 20) 150458 \$18.00

12 photopolymer stamps.

SNOWMAN BUILDER PUNCH 150643 **\$18.00** 

Largest punched image: 1-1/4" x 2" (3.2 x 5.1 cm).

TINY KEEPSAKES STAMP SET (P. 21)

150460 **\$20.00** 7 cling stamps.

150458 **\$18.00** (suggested clear blocks: a, d, h)
12 photopolymer stamps • Available in French
O Coordinates with Snowman Builder Punch (p. 19)

**\$20.00** (suggested clear blocks: a, e) 7 cling stamps • Available in French
• Coordinates with Mini Curvy Keepsakes Box Dies (p. 19)