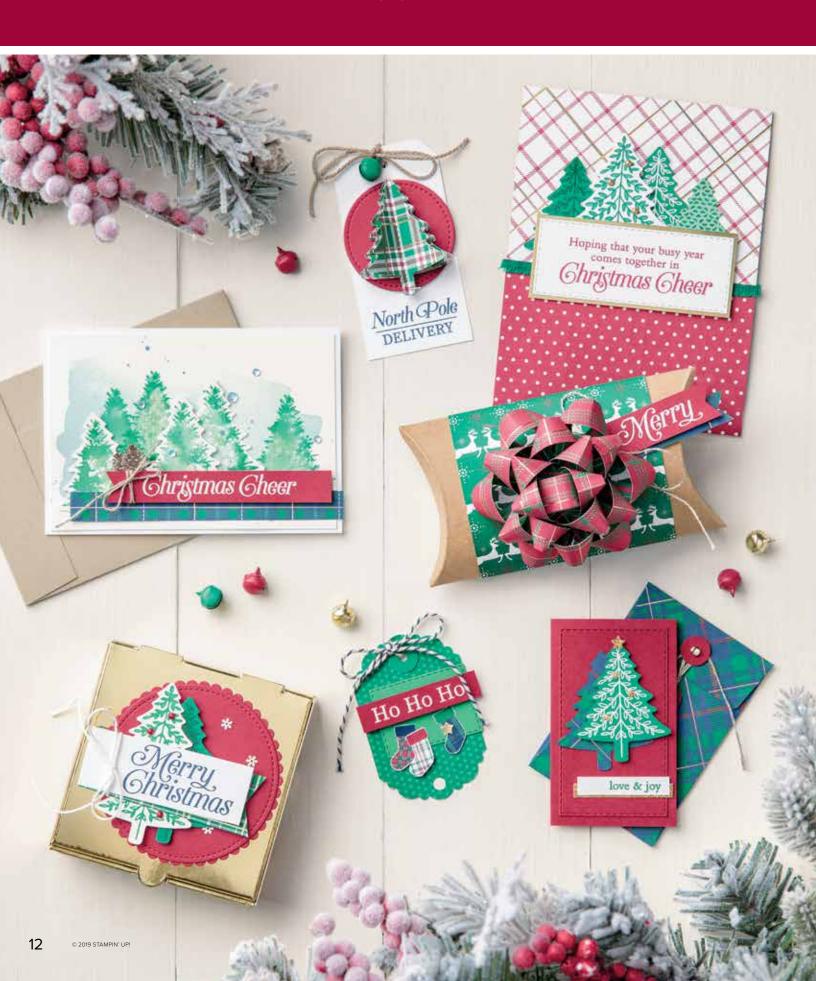

#### CHRISTMAS

TOILE TIDINGS • P. 6–9 WRAPPED IN PLAID • P. 12–14 LET IT SNOW • P. 18–21 NIGHT BEFORE CHRISTMAS • P. 24–26 BRIGHTLY GLEAMING • P. 30–32

# **WRAPPED IN PLAID** SUITE

### Photopolymer • 153326 **\$65.00**

Available in French

Get a coordinating selection of products with one simple purchase. Suite bundle includes the stamp set and dies bundle at 10% off plus one each of the other items featured in photos below. Add ink, cardstock, and adhesive (see annual catalog) to complete your project.

PERFECTLY PLAID STAMP SET (P. 14) 149418 \$17.00

13 photopolymer stamps.

**PINE TREE PUNCH** 149521 **\$18.00** Punched image: 1-5/8" x 2"  $(4.1 \times 5.1 \text{ cm}).$ 

**○** WRAPPED IN PLAID 6" X 6" (15.2 X 15.2 CM) SPECIALTY **DESIGNER SERIES PAPER (P. 14)** 149596 **\$14.50** 

48 sheets: 4 each of 12 double-sided designs. 6" x 6" (15.2 x 15.2 cm).

(1 CM) STRIPED RIBBON 149597 **\$7.00** Shaded Spruce ribbon with gold

center stripe. 10 yards (9.1 m). Gold, Shaded Spruce

JINGLE BELLS 149598 \$5.00

Jingle bells with ring on top for easy tying. 24 pieces: 8 each of 3 colors. 3/8" (1 cm). Cherry Cobbler, gold, Shaded Spruce

**GOLD MINI PIZZA BOXES** 152068 \$7.00

Shiny mini boxes just the right size for a cookie or 3" x 3" (7.6 x 7.6 cm) note cards. 8 boxes. Folded box size: 3-1/2" x 3-1/2" x 1" (8.9 x 8.9 x 2.5 cm). Food safe.

Gold

**PERFECTLY PLAID** STAMP SET (P. 14)

### **PINE TREE PUNCH**

Photopolymer • 151143 \$31.50 Available in French