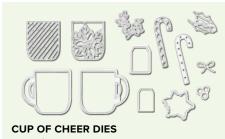

# MERCURY GLASS DESIGNER ACETATE 150441 **\$11.50**

Acetate sheets with a faux mercury glass finish. 4 sheets: 2 each of 2 designs. 12"  $\times$  12" (30.5  $\times$  30.5 cm). Silver

150491 **\$23.00** (suggested clear blocks: a, b, d)
15 photopolymer stamps • Available in French
• Coordinates with Cup of Cheer Dies

151150 **\$30.00** 

13 dies. Largest die: 2" x 1-3/4" (5.1 x 4.4 cm). Use with a die-cutting & embossing machine.