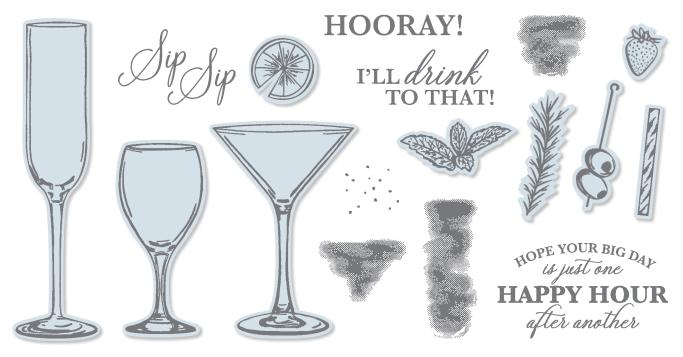

#### SIP SIP HOORAY

150526 **\$18.00** (suggested clear blocks: a, b, c, d, g, h) 17 photopolymer stamps • Two-Step • Available in French O Coordinates with Sip & Celebrate Dies

TO YOU & YOURS!

A MERRY **CHRISTMAS** 