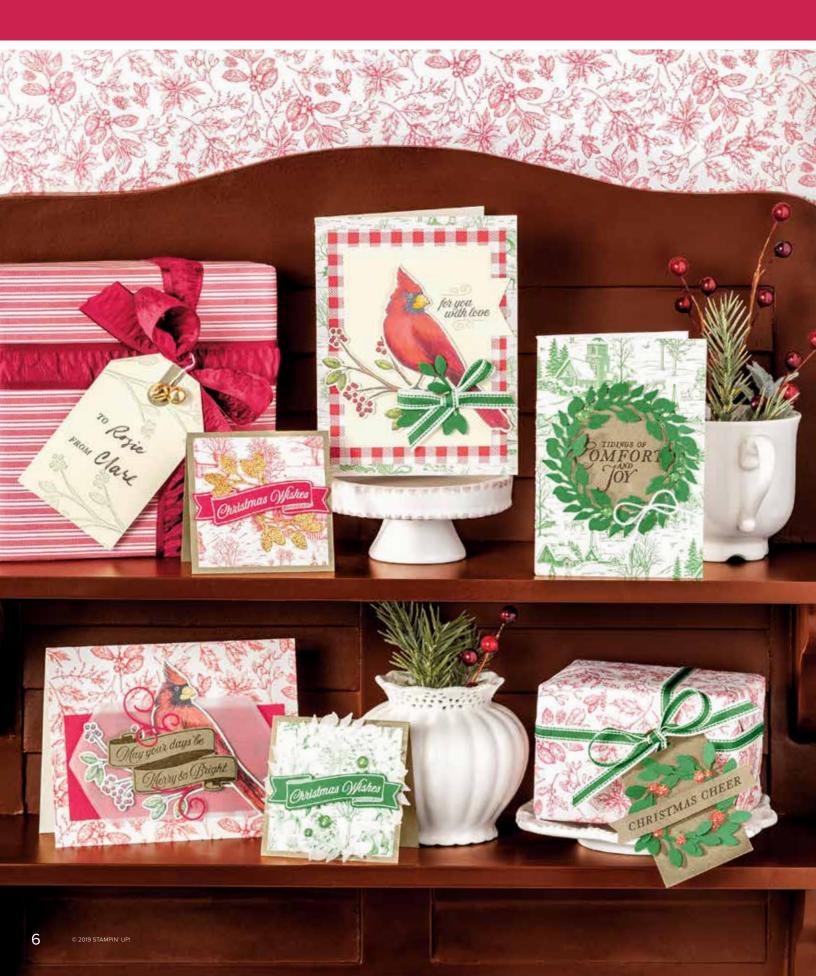

# TOILE TIDINGS SUITE

### Cling + Photopolymer • 153329 **\$144.50**

Available in French

Get a coordinating selection of products with one simple purchase. Suite bundle includes both stamp set and dies bundles at 10% off plus one each of the other items featured in photos below. Add ink, cardstock, and adhesive (see annual catalog) to complete your project.

### TOILE CHRISTMAS STAMP SET (P. 8)

150469 **\$24.00** 8 cling stamps.

### CHRISTMAS CARDINAL DIES 150640 **\$33.00**

8 dies. Largest die: 3-3/4" x 3-1/8" (9.5 x 7.9 cm). Use with a die-cutting & embossing machine.

# TIDINGS ALL AROUND STAMP SET (P. 9)

**150465 \$17.00** 9 photopolymer stamps.

### ALL-AROUND WREATH DIES 150641 **\$34.00**

4 dies. Largest die: 3-3/8" (8.6 cm). Use with a die-cutting & embossing machine.

# TOILE TIDINGS DESIGNER SERIES PAPER (P. 8) 150432 \$11.50

12 sheets: 2 each of 6 double-sided designs. 12" x 12" (30.5 x 30.5 cm).

#### TOILE TIDINGS GIFT WRAP 150436 \$11.00

Elegant gift wrap coordinates with tags and cards you make using products from the Toile Tidings suite. 4 sheets total: 2 sheets each of 2 designs. Each sheet: 24" x 36" (61 x 91 cm). Acid free, lignin free. Real Red, Very Vanilla

### GARDEN GREEN 3/8" (1 CM) DOUBLE-STITCHED RIBBON

150434 **\$7.00** 

Garden Green and white ribbon with Garden Green stitching along both edges. Perfect for tying tags to gifts. 10 yards (9.1 m). Garden Green, white

### REAL RED 1" (2.5 CM) RUCHED RIBBON

150435 **\$10.00** 

Softly gathered on both edges. Wrap around gifts to finish them in style. 10 yards (9.1 m). Real Red

# TOILE TIDINGS GLITTER ENAMEL DOTS 150433 \$8.00

Sparkly, adhesive-backed dots. 160 pieces: 20 each of 2 colors in 4 sizes. 4 mm, 5 mm, 6 mm, 7 mm. Garden Green, Real Red