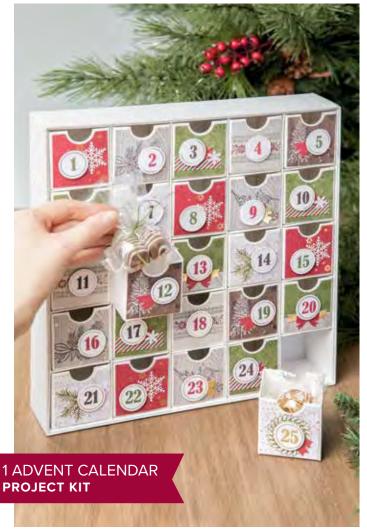

### **○ CHRISTMAS COUNTDOWN PROJECT KIT** 150703 **\$30.00**

Get ready for Christmas with hand-crafted advent décor. Fill the boxes with small treats, and let the countdown begin! Kit includes enough supplies to create 25 mini boxes, plus a sturdy outer box to hold them all. Complete using the Christmas Countdown Stamp Set. Outer box: 11-3/16" x 11-3/16" x 2-3/16" (28.4 x 28.4 x 5.6 cm). Mini box: 2-1/8" x 2-1/8" x 2-1/16" (5.4 x 5.4 x 5.2 cm). Stamp set, ink, and adhesive sold separately.

Cherry Cobbler, Early Espresso, gold foil, Mossy Meadow, white

**GATHER!** Have your demonstrator bring the supplies for easy fun! Or make the project yourself with these additional products.

- Christmas Countdown Stamp Set
- Cherry Cobbler, Early Espresso, and Mossy Meadow Classic Stampin' Pads® (AC p. 162–163)
- SNAIL Adhesive® (AC p. 183)
- Stampin' Dimensionals® (AC p. 183)