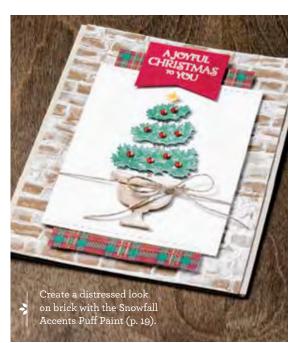

SNOWFALL ACCENTS
PUFF PAINT
150691 \$4.50

Easily create 3D effects and add texture to cardstock. Apply paint to project, heat set using a Heat Tool (AC p. 181), and paint puffs up. Nontoxic. 1 fl. oz. (29.5 ml).