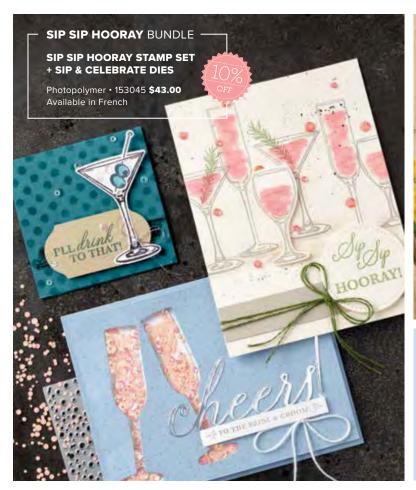

PAGE SIP SIP HOORAY BUNDLE
Photopolymer • 153045 \$43.00
Sip Sip Hooray Stamp Set +
Sip & Celebrate Dies
Available in French

#### SIP SIP HOORAY

150526 **\$18.00** (suggested clear blocks: a, b, c, d, g, h) 17 photopolymer stamps • Two-Step • Available in French O Coordinates with Sip & Celebrate Dies

TO YOU & YOURS!

A MERRY **CHRISTMAS** 

#### CHEERS TO THAT

**150557 \$19.00** (suggested clear blocks: a, b, g, h) 8 cling stamps • Available in French Coordinates with Cheers Dies

#### **CHEERS DIES**

150669 \$15.00

3 dies. Largest die: 3-7/8" x 1-1/2" (9.8 x 3.8 cm). Use with a diecutting & embossing machine.