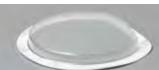

#### SNOW GLOBE SHAKER DOMES 150442 **\$6.50**

Sized to fit images in the Still Scenes Stamp Set. Fill with Ice Stampin' Glitter (p. 41) or Snowflake Sequins to create snow globe effect. Adhesive strip for easy application. 10 domes. 3" x 2-5/8" (7.6 x 6.7 cm). 1/4" (6.4 mm) deep.