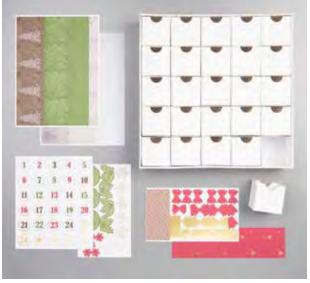

### **○ CHRISTMAS COUNTDOWN PROJECT KIT** 150703 **\$30.00**

Get ready for Christmas with hand-crafted advent décor. Fill the boxes with small treats, and let the countdown begin! Kit includes enough supplies to create 25 mini boxes, plus a sturdy outer box to hold them all. Complete using the Christmas Countdown Stamp Set. Outer box: 11-3/16" x 11-3/16" x 2-3/16" (28.4 x 28.4 x 5.6 cm). Mini box: 2-1/8" x 2-1/8" x 2-1/16" (5.4 x 5.4 x 5.2 cm). Stamp set, ink, and adhesive sold separately.

Cherry Cobbler, Early Espresso, gold foil, Mossy Meadow, white

**GATHER!** Have your demonstrator bring the supplies for easy fun! Or make the project yourself with these additional products.

- Christmas Countdown Stamp Set
- Cherry Cobbler, Early Espresso, and Mossy Meadow Classic Stampin' Pads® (AC p. 162–163)
- SNAIL Adhesive® (AC p. 183)
- Stampin' Dimensionals® (AC p. 183)