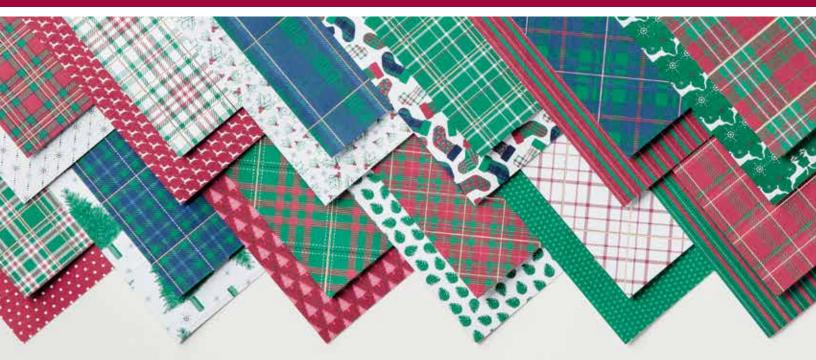

PERFECTLY PLAID STAMP SET (P. 14) 149418 \$17.00

13 photopolymer stamps.

**PINE TREE PUNCH** 149521 **\$18.00** Punched image: 1-5/8" x 2"  $(4.1 \times 5.1 \text{ cm}).$ 

**○** WRAPPED IN PLAID 6" X 6" (15.2 X 15.2 CM) SPECIALTY **DESIGNER SERIES PAPER (P. 14)** 149596 **\$14.50** 

48 sheets: 4 each of 12 double-sided designs. 6" x 6" (15.2 x 15.2 cm).

(1 CM) STRIPED RIBBON 149597 **\$7.00** Shaded Spruce ribbon with gold

center stripe. 10 yards (9.1 m). Gold, Shaded Spruce

JINGLE BELLS 149598 \$5.00

## WRAPPED IN PLAID 6" X 6" (15.2 X 15.2 CM) SPECIALTY DESIGNER SERIES PAPER

149596 **\$14.50** 

Classic Christmas plaids with gold foil accents on some designs. 48 sheets: 4 each of 12 double-sided designs. 6" x 6" (15.2 x 15.2 cm). Acid free, lignin free.

Cherry Cobbler, gold, Night of Navy, Shaded Spruce, Whisper White

149418 **\$17.00** (suggested clear blocks: a, c, h)
13 photopolymer stamps • Two-Step • Available in French
O Coordinates with Pine Tree Punch (p. 13)