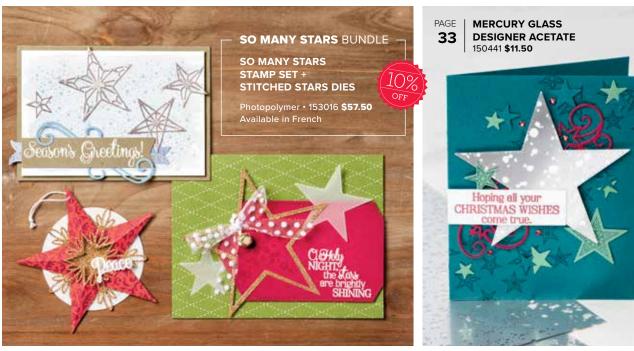

Available in French

PAGE | SO MANY STARS BUNDLE | Photopolymer • 153016 \$57.50 | So Many Stars Stamp Set + Stitched Stars Dies | Available in French

PERFECTLY PLAID BUNDLE
Photopolymer • 151143 \$31.50
Perfectly Plaid Stamp Set +
Pine Tree Punch
Available in French

SO MANY STARS

150496 **\$26.00** (suggested clear blocks: a, b, c, d, h)
21 photopolymer stamps • Two-Step • Available in French

© Coordinates with Stitched Stars Dies

# MERCURY GLASS DESIGNER ACETATE 150441 **\$11.50**

Acetate sheets with a faux mercury glass finish. 4 sheets: 2 each of 2 designs. 12"  $\times$  12" (30.5  $\times$  30.5 cm). Silver

150491 **\$23.00** (suggested clear blocks: a, b, d)
15 photopolymer stamps • Available in French
• Coordinates with Cup of Cheer Dies