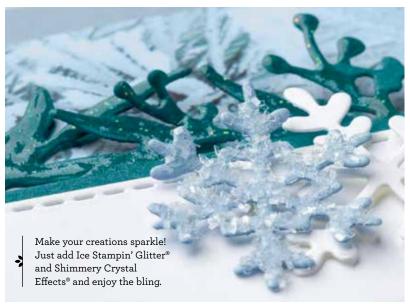

#### SHIMMERY CRYSTAL EFFECTS 150892 **\$5.00**

Add subtle sparkle to your project with this thick glue with white and silver flecks. Small, thin tip makes it easy to outline stamped images or add detail. 0.5 fl. oz. (15 ml).

#### **ICE STAMPIN' GLITTER** 150445 **\$7.50**

Add glitz to any project with this glitter that looks like snow and ice crystals. 20 g. Adhere with Shimmery Crystal Effects or Fine-Tip Glue Pen (AC p. 183).