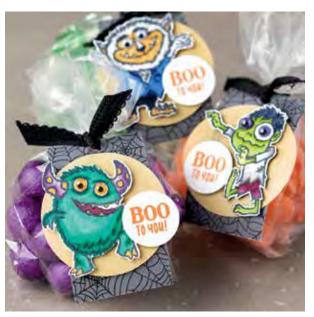

#### WONDERFULLY WICKED

150547 **\$18.00** (suggested clear blocks: a, b, c) 9 cling stamps Coordinates with Wicked Dies

**150593 \$17.00** (suggested clear blocks: b, c) 7 cling stamps

Three images on one stamp—the die cuts out three separate shapes!

#### TAGS TAGS TAGS

150508 **\$21.00** (suggested clear block: e) 3 photopolymer stamps • Available in French • Coordinates with Trio of Tags Dies

150550 **\$18.00** (suggested clear blocks: a, b, d) 5 cling stamps