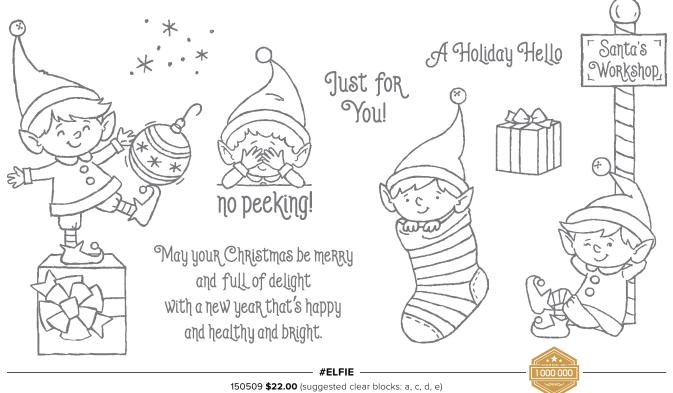

#### - CHRISTMAS COUNTDOWN -

**151833 \$21.00** (suggested clear blocks: a, b, d, e, i) 8 cling stamps