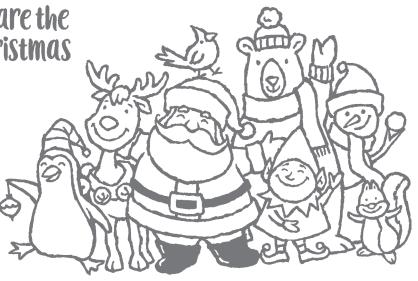

family & friends are the best part of Christmas

here's a merry Little hello

...and may this christmas be the best ever for you

Christmas Greetings FROM THE GANG

CHRISTMAS CROWD -

**150497 \$20.00** (suggested clear blocks: b, d, f, g) 6 cling stamps

SO MANY STARS

150496 **\$26.00** (suggested clear blocks: a, b, c, d, h)
21 photopolymer stamps • Two-Step • Available in French

© Coordinates with Stitched Stars Dies