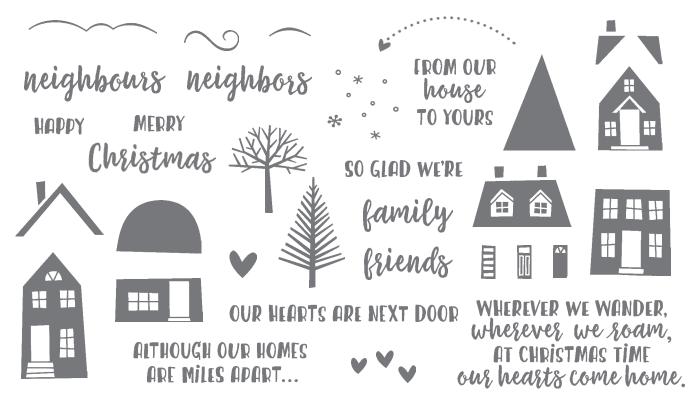

FROM OUR HOUSE TO YOURS

150504 **\$21.00** (suggested clear blocks: a, b, d, g) 33 photopolymer stamps