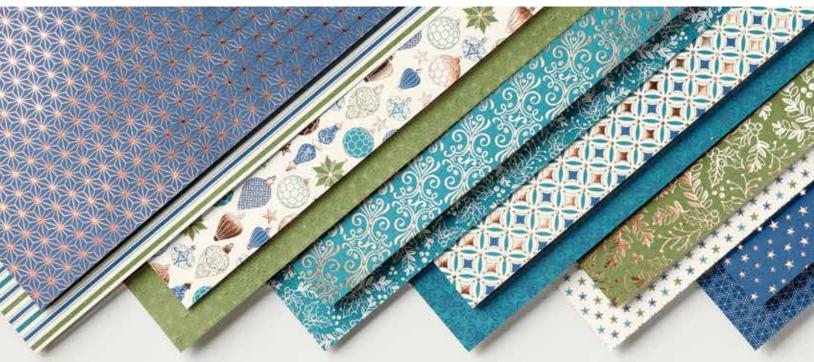

# TOILE TIDINGS DESIGNER SERIES PAPER (P. 8) 150432 \$11.50

12 sheets: 2 each of 6 double-sided designs. 12" x 12" (30.5 x 30.5 cm).

#### **TOILE TIDINGS DESIGNER SERIES PAPER**

150432 **\$11.50** 

Traditional toile designs in classic Christmas colors. 12 sheets: 2 each of 6 double-sided designs. 12"  $\times$  12" (30.5  $\times$  30.5 cm). Acid free, lignin free. Garden Green, Real Red, Very Vanilla