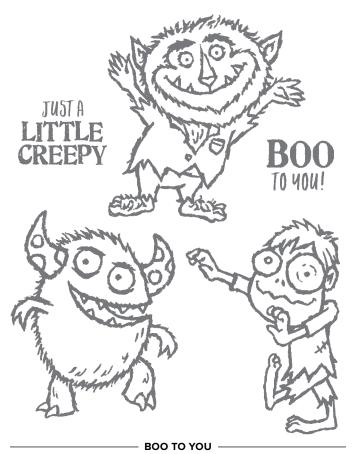

#### WONDERFULLY WICKED

150547 **\$18.00** (suggested clear blocks: a, b, c) 9 cling stamps Coordinates with Wicked Dies

**150593 \$17.00** (suggested clear blocks: b, c) 7 cling stamps

Three images on one stamp—the die cuts out three separate shapes!

#### TAGS TAGS TAGS

150508 **\$21.00** (suggested clear block: e) 3 photopolymer stamps • Available in French • Coordinates with Trio of Tags Dies

150550 **\$18.00** (suggested clear blocks: a, b, d) 5 cling stamps