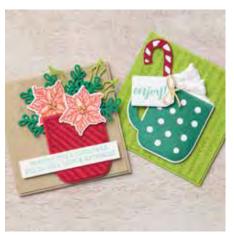

### TOILE CHRISTMAS STAMP SET (P. 8)

150469 **\$24.00** 8 cling stamps.

### CHRISTMAS CARDINAL DIES 150640 **\$33.00**

8 dies. Largest die: 3-3/4" x 3-1/8" (9.5 x 7.9 cm). Use with a die-cutting & embossing machine.

# TIDINGS ALL AROUND STAMP SET (P. 9)

**150465 \$17.00** 9 photopolymer stamps.

### ALL-AROUND WREATH DIES 150641 **\$34.00**

4 dies. Largest die: 3-3/8" (8.6 cm). Use with a die-cutting & embossing machine.

### CUP OF CHRISTMAS BUNDLE

Photopolymer • 153025 **\$47.50**Cup of Christmas Stamp Set +
Cup of Cheer Dies
Available in French

PAGE |

# MERCURY GLASS DESIGNER ACETATE 150441 **\$11.50**

Acetate sheets with a faux mercury glass finish. 4 sheets: 2 each of 2 designs. 12"  $\times$  12" (30.5  $\times$  30.5 cm). Silver

150491 **\$23.00** (suggested clear blocks: a, b, d)
15 photopolymer stamps • Available in French
• Coordinates with Cup of Cheer Dies