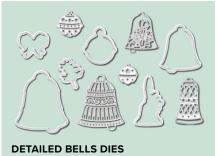

#### BELLS ARE RINGING

150476 **\$17.00** (suggested clear blocks: a, b, c, d)
13 photopolymer stamps • Two-Step
• Coordinates with Detailed Bells Dies

150656 **\$25.00** 

11 dies. Largest die: 2" x 2-3/8" (5.1 x 6 cm). Use with a die-cutting & embossing machine.