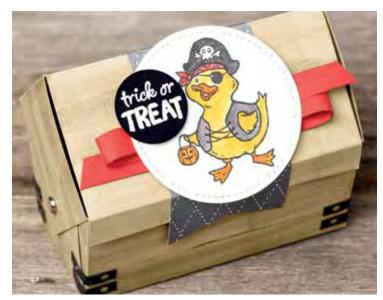

#### **COFFIN TREAT BOXES** 150451 **\$7.00**

Cardstock coffin boxes with lids, just right for Halloween treat giving. 12 boxes and 12 lids. Finished box size: 2-1/8" x 3-7/8" x 1-1/4" (5.4 x 9.8 x 3.2 cm). Food safe. Black