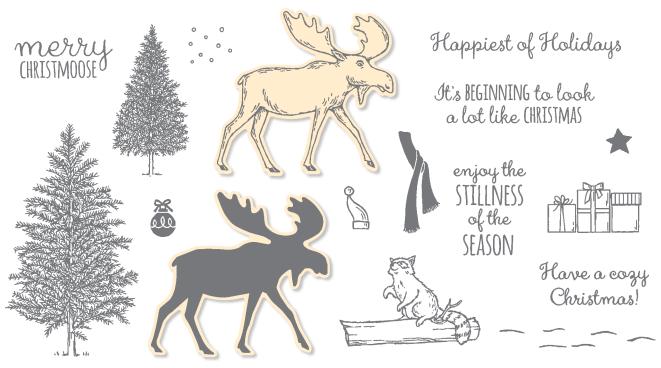

### MERRY MOOSE BUNDLE

Photopolymer • 153015 **\$31.50** Merry Moose Stamp Set + Moose Punch

PAGE **29** 

### MERRY MOOSE -

150494 **\$17.00** (suggested clear blocks: a, b, c, d, g)
17 photopolymer stamps

• Coordinates with Moose Punch

150719 **\$22.00** (suggested clear blocks: a, c, d, e, h)
8 cling stamps • Available in French
Coordinates with Stitched Brightly Dies, Stitched Shapes Dies (AC p. 196)