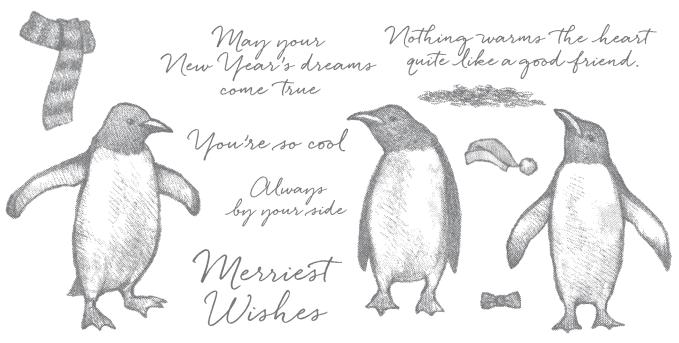

### PLAYFUL PENGUINS

**150532 \$22.00** (suggested clear blocks: a, b, d, h) 12 cling stamps