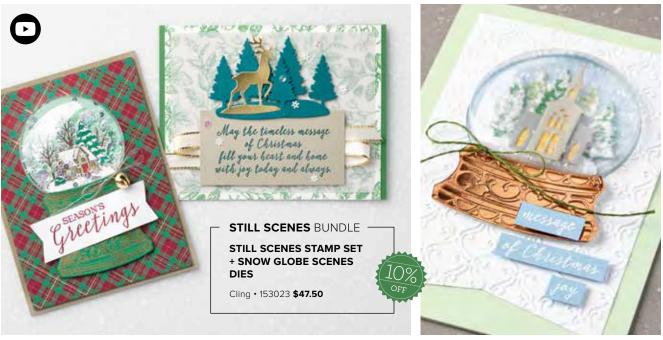

### STILL SCENES BUNDLE

Cling • 153023 **\$47.50** Still Scenes Stamp Set + Snow Globe Scenes Dies

#### STILL SCENES

150503 **\$22.00** (suggested clear blocks: a, c, d, h) 6 cling stamps

150660 **\$29.00** 

6 dies. Largest die: 2-3/4" x 2-3/4" (7 x 7 cm). Use with a die-cutting & embossing machine.