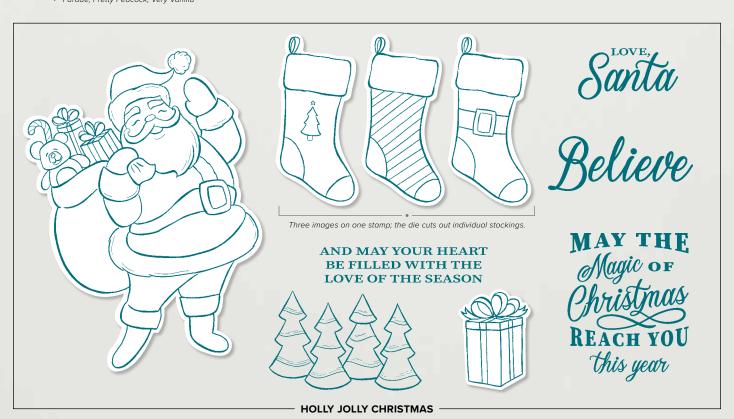

### **HOLLY JOLLY CHRISTMAS** STAMP SET (P. 26)

150471 **\$22.00** 

8 cling stamps.

### **JOLLY SEASON DIES** 150648 \$33.00

7 dies. Largest die: 2-1/4" x 3-1/4"  $(5.7 \times 8.3 \text{ cm})$ . Use with a die-cutting & embossing machine. Available in French.

150471 **\$22.00** (suggested clear blocks: b, c, d, e, g) 8 cling stamps • Available in French O Coordinates with Jolly Season Dies (p. 25)