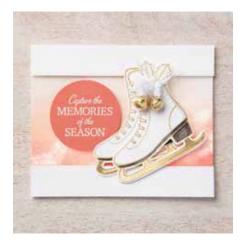

#### FREE SKATE -

150537 **\$21.00** (suggested clear blocks: b, c, e, g) 7 cling stamps Coordinates with Detailed Skate Dies

150483 **\$22.00** (suggested clear blocks: b, c, d, e) 17 photopolymer stamps • Two-Step