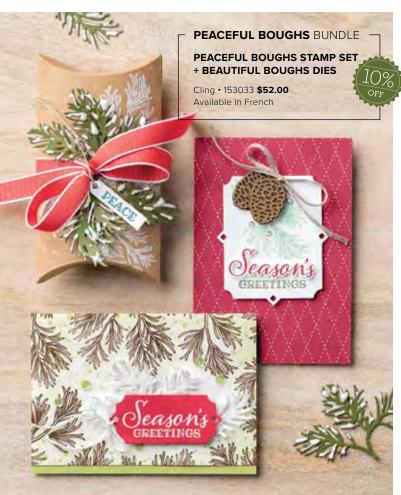

PAGE

13

PAGE | PEACEFUL BOUGHS BUNDLE 15 | Cling • 153033 \$52.00 | Peaceful Boughs Stamp Set + | Beautiful Boughs Dies

Available in French

16 ITTY BITTY CHRISTMAS BUNDLE
Cling • 153019 \$45.75
Itty Bitty Christmas Stamp Set +
Christmas Layers Dies

### PEACEFUL BOUGHS

**150541 \$23.00** (suggested clear blocks: b, c, d) 8 cling stamps • Available in French

O Coordinates with Beautiful Boughs Dies

### **BEAUTIFUL BOUGHS DIES**

150661 **\$35.00** 

9 dies. Largest die: 3-7/8" x 3-3/4" (9.8 x 9.5 cm).