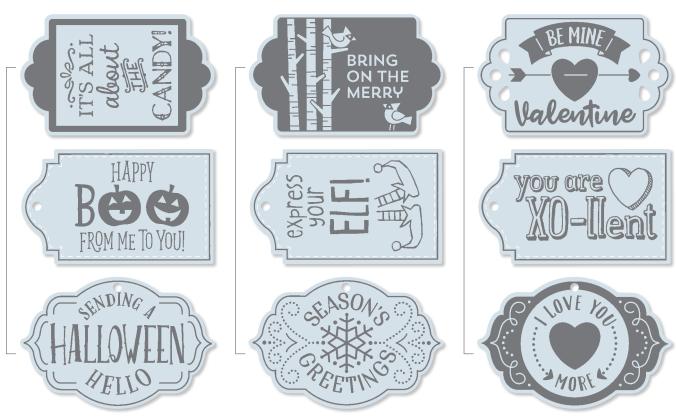

#### TAGS TAGS TAGS

150508 **\$21.00** (suggested clear block: e) 3 photopolymer stamps • Available in French • Coordinates with Trio of Tags Dies

150550 **\$18.00** (suggested clear blocks: a, b, d) 5 cling stamps