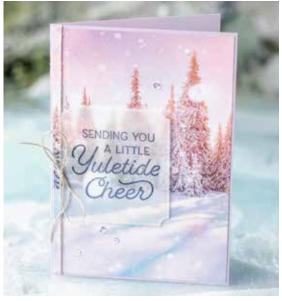

### FROSTED FOLIAGE BUNDLE

Cling • 153029 \$44.00 Frosted Foliage Stamp Set + Frosted Frames Dies Available in French

PAGE **43** 

# FEELS LIKE FROST SUITE

#### FROSTED FOLIAGE STAMP SET (P. 42)

150520 **\$20.00** 6 cling stamps.

150658 **\$29.00** 

5 dies. Largest die: 4-5/8" x 4" (11.7  $\times$  10.2 cm). Use with a die-cutting & embossing machine.

**FROSTED FRAMES DIES** 

Cling • 153029 \$44.00

Available in French

Balmy Blue, Blushing Bride, Highland Heather, Night of Navy, Pretty Peacock, Purple Posy, Rococo Rose, Seaside Spray, Smoky Slate, Whisper White

150520 **\$20.00** (suggested clear blocks: c, d, h) 6 cling stamps • Available in French Coordinates with Frosted Frames Dies (p. 41)