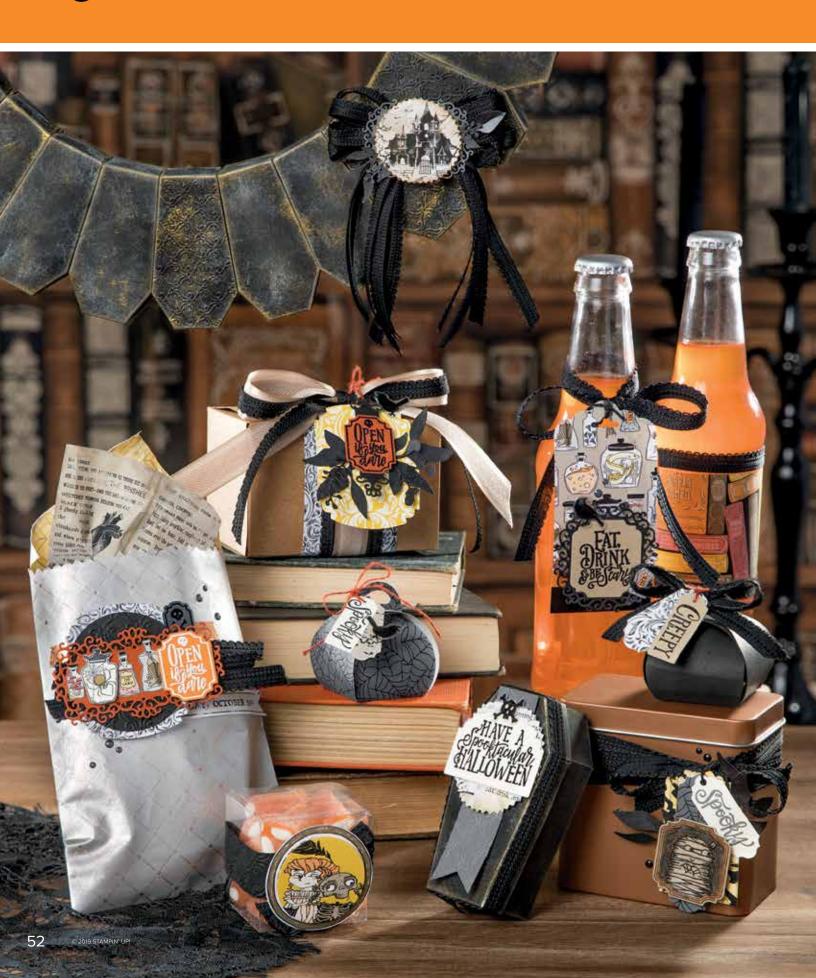

#### HALLOWEEN

MONSTER BASH • P. 52-54

PAGE
7 TOILE CHRISTMAS BUNDLE
Cling • 152367 \$51.25
Toile Christmas Stamp Set +
Christmas Cardinal Dies
Available in French

PAGE 7 TIDINGS ALL AROUND BUNDLE
Photopolymer • 152371 \$45.75
Tidings All Around Stamp Set +
All-Around Wreath Dies

# MONSTER BASH SUITE

#### Cling • 153485 **\$89.50**

Get a coordinating selection of products with one simple purchase. Suite bundle includes the stamp set and dies bundle at 10% off plus one each of the other items featured in photos below. Add ink, cardstock, and adhesive (see annual catalog) to complete your project.

#### **SPOOKTACULAR BASH** STAMP SET (P. 54)

150544 **\$20.00** 9 cling stamps.

#### **ORNATE FRAMES DIES**

150664 \$34.00

11 dies. Largest die: 3-1/8" x 1-5/8"  $(7.9 \times 4.1 \text{ cm})$ . Use with a die-cutting & embossing machine.

#### MONSTER BASH DESIGNER SERIES PAPER (P. 54)

150447 **\$11.50** 

12 sheets: 2 each of 6 double-sided designs. 12"  $\times$  12" (30.5  $\times$  30.5 cm).