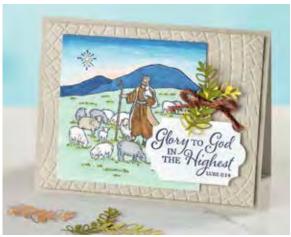

### SHINE BRIGHT BUNDLE

Cling • 153012 **\$51.25** Shine Bright Stamp Set + Stitched Brightly Dies Available in French

PAGE 31

**GOD'S PEACE** -

150479 **\$23.00** (suggested clear blocks: c, d, e) 6 cling stamps • Available in French

Christmas Blessings

MAY THIS

Christmas

BRING YOU

Light & Peace

Glory TO God

IN Gright Statest

### - LIGHT & PEACE -

150516 **\$21.00** (suggested clear blocks: c, e, g, h) 5 cling stamps