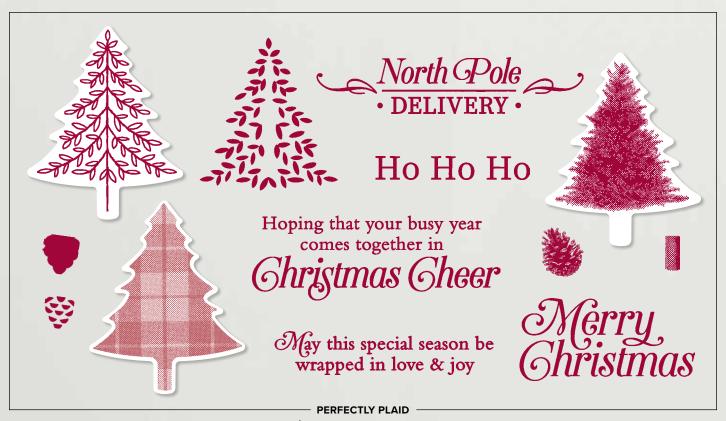

PERFECTLY PLAID STAMP SET (P. 14) 149418 \$17.00

13 photopolymer stamps.

**PINE TREE PUNCH** 149521 **\$18.00** Punched image: 1-5/8" x 2"  $(4.1 \times 5.1 \text{ cm}).$ 

**○** WRAPPED IN PLAID 6" X 6" (15.2 X 15.2 CM) SPECIALTY **DESIGNER SERIES PAPER (P. 14)** 149596 **\$14.50** 

Gold

**PERFECTLY PLAID** STAMP SET (P. 14)

### **PINE TREE PUNCH**

Photopolymer • 151143 \$31.50 Available in French

Cherry Cobbler, gold, Night of Navy, Shaded Spruce, Whisper White

149418 **\$17.00** (suggested clear blocks: a, c, h)
13 photopolymer stamps • Two-Step • Available in French
O Coordinates with Pine Tree Punch (p. 13)