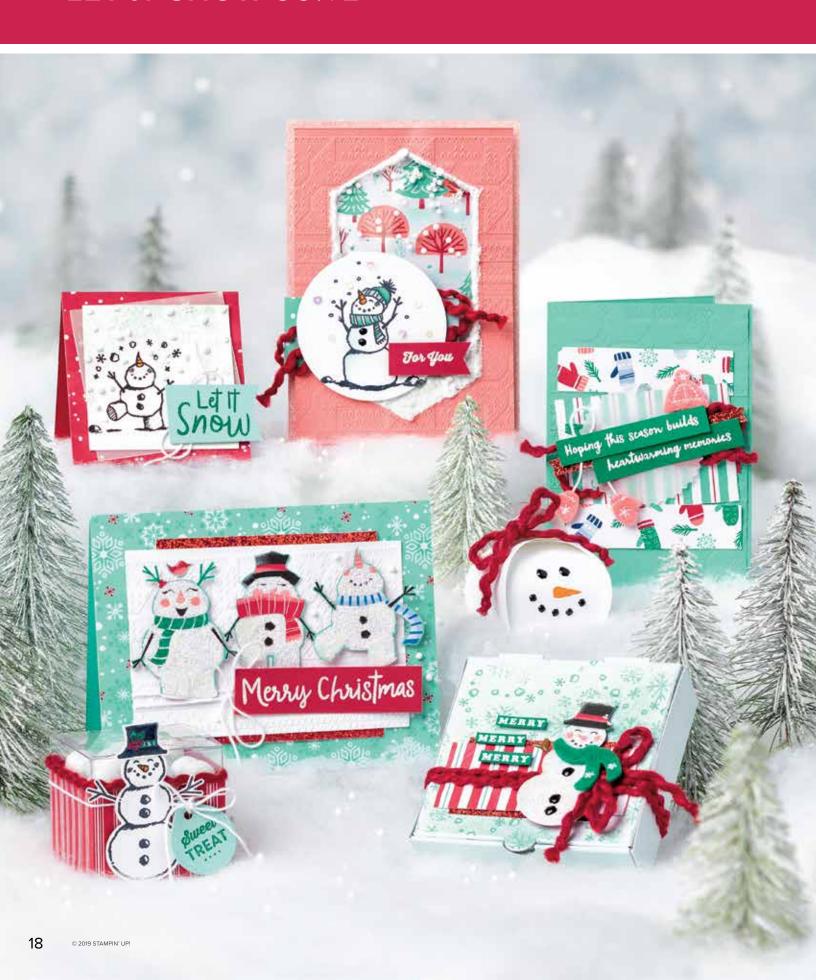

# **LET IT SNOW** SUITE

### Cling + Photopolymer • 153386 **\$132.75** -

Available in French

Get a coordinating selection of products with one simple purchase. Suite bundle includes both stamp set and dies bundles at 10% off plus one each of the other items featured in photos below. Add ink, cardstock, and adhesive (see annual catalog) to complete your project.

SNOWMAN SEASON STAMP SET (P. 20) 150458 \$18.00

12 photopolymer stamps.

SNOWMAN BUILDER PUNCH 150643 **\$18.00** 

Largest punched image: 1-1/4" x 2" (3.2 x 5.1 cm).

TINY KEEPSAKES STAMP SET (P. 21)

150460 **\$20.00** 7 cling stamps.

### MINI CURVY KEEPSAKES BOX DIES 150644 \$34.00

10 dies. Finished box size: 2-1/8" x 1-7/8" x 1-7/8" (5.4 x 4.8 x 4.8 cm). Use with a die-cutting & embossing machine.

WINTER KNIT 3D EMBOSSING FOLDER 150645 \$10.00

 $6\text{"}\times6\text{"}$  (15.2  $\times$  15.2 cm). Use with a die-cutting & embossing machine.

**◯** LET IT SNOW SPECIALTY DESIGNER SERIES PAPER (P. 20)

150393 **\$14.50** 

12 sheets: 2 each of 6 double-sided designs. 12" x 12" (30.5 x 30.5 cm).

REAL RED GLIMMER PAPER 150427 **\$5.00** 

Thin, glittered sheets. Cut with dies (AC p. 191–197) for metallic accents. 2 sheets. 12" x 12" (30.5 x 30.5 cm).

Real Red

SNOWMAN SEASON

**BUNDLE** 

**SNOWMAN SEASON** 

STAMP SET (P. 20)

**SNOWMAN BUILDER** 

**PUNCH** 

Photopolymer • 152337

**\$32.25** Available in French

REAL RED 1/8" (3.2 MM) CURLY RIBBON

150426 **\$7.00** 

Curly red yarn for accents and tags. 10 yards (9.1 m). Real Red

SNOWFALL ACCENTS
PUFF PAINT
150691 \$4.50

Easily create 3D effects and add texture to cardstock. Apply paint to project, heat set using a Heat Tool (AC p. 181), and paint puffs up. Nontoxic. 1 fl. oz. (29.5 ml).

LET IT SNOW EMBELLISHMENT KIT 150425 \$11.00

Stamp a snowman using the Snowman Season Stamp Set, then dress it up with the accents in this kit. Or use the pieces to make your own snowy creations. Includes 60 stitched felt accents; 96 enamel shapes; 36 felt snowballs; 1/4" (6.4 mm) washi tape, 2 yards (1.8 m); designer box.

\*\*Basic Black, Coastal Cabana,\*\*

Flirty Flamingo, iridescent, Pumpkin Pie, Real Red, Shaded Spruce, Soft Suede, white 10% OFF

### TINY KEEPSAKES

BUNDLE

TINY KEEPSAKES STAMP SET (P. 21)

MINI CURVY KEEPSAKES BOX DIES

> Cling • 152390 **\$48.50** Available in French

### **LET IT SNOW** SUITE

### LET IT SNOW SPECIALTY DESIGNER SERIES PAPER

150393 **\$14.50** 

The weather outside may be frightful, but crafting is so delightful when you use this fun winter-themed paper. One side has basic patterns for year-round use; the other side has glittery winter images (some designs are heavily glittered, which causes the paper to be slightly wavy instead of completely flat). Some designs can be cut out using the Snowman Builder Punch (p. 19). 12 sheets: 2 each of 6 double-sided designs. 12" x 12" (30.5 x 30.5 cm). Acid free, lignin free. Basic Black, Blueberry Bushel, Coastal Cabana, Flirty Flamingo, Real Red, Shaded Spruce, Whisper White