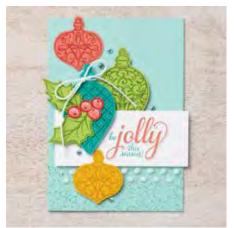

### SHINE BRIGHT BUNDLE

Cling • 153012 **\$51.25** Shine Bright Stamp Set + Stitched Brightly Dies Available in French

PAGE 31

### MERRY MOOSE -

150494 **\$17.00** (suggested clear blocks: a, b, c, d, g)
17 photopolymer stamps

• Coordinates with Moose Punch

150719 **\$22.00** (suggested clear blocks: a, c, d, e, h)
8 cling stamps • Available in French
Coordinates with Stitched Brightly Dies, Stitched Shapes Dies (AC p. 196)