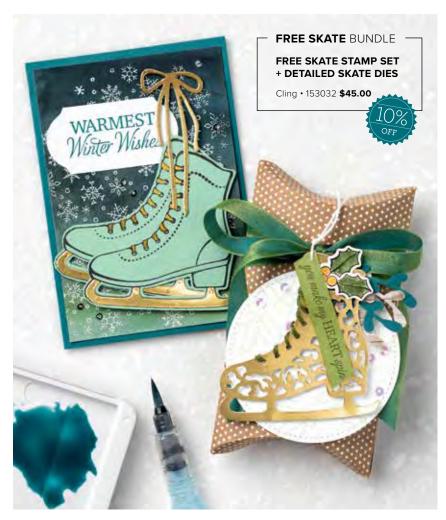

### **BUNDLE INDEX** -

PAGE | FREE SKATE BUNDLE 44 | Cling • 153032 \$45.00 Free Skate Stamp Set +

Detailed Skate Dies

PAGE | GATHER TOGETHER BUNDLE | Photopolymer • 153036 \$38.50 | Gather Together Stamp Set + Gathered Leaves Dies

#### FREE SKATE -

150537 **\$21.00** (suggested clear blocks: b, c, e, g) 7 cling stamps Coordinates with Detailed Skate Dies

150483 **\$22.00** (suggested clear blocks: b, c, d, e) 17 photopolymer stamps • Two-Step