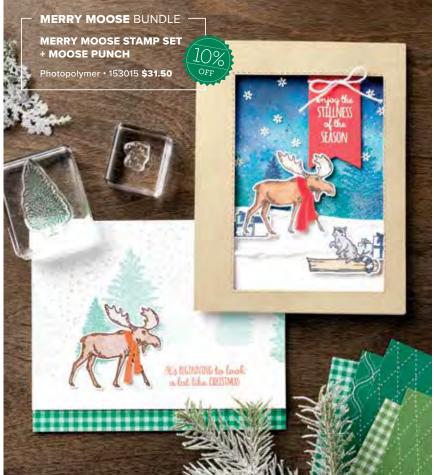

### MERRY MOOSE BUNDLE

Photopolymer • 153015 **\$31.50** Merry Moose Stamp Set + Moose Punch

PAGE **29** 

### MERRY MOOSE -

150494 **\$17.00** (suggested clear blocks: a, b, c, d, g)
17 photopolymer stamps

• Coordinates with Moose Punch

150719 **\$22.00** (suggested clear blocks: a, c, d, e, h)
8 cling stamps • Available in French
Coordinates with Stitched Brightly Dies, Stitched Shapes Dies (AC p. 196)