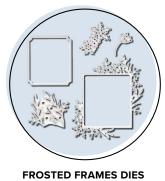

### FROSTED FOLIAGE BUNDLE

Cling • 153029 \$44.00 Frosted Foliage Stamp Set + Frosted Frames Dies Available in French

PAGE **43** 

#### FROSTED FOLIAGE STAMP SET (P. 42)

150520 **\$20.00** 6 cling stamps.

150658 **\$29.00** 

5 dies. Largest die: 4-5/8" x 4" (11.7  $\times$  10.2 cm). Use with a die-cutting & embossing machine.

**FROSTED FRAMES DIES** 

Cling • 153029 \$44.00

Available in French