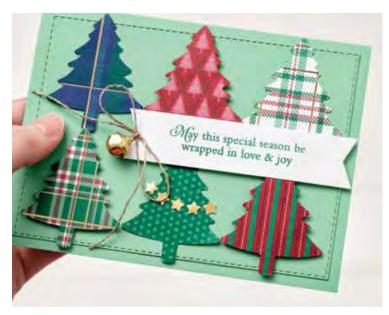

# **WRAPPED IN PLAID** SUITE

### Photopolymer • 153326 **\$65.00**

Available in French

Get a coordinating selection of products with one simple purchase. Suite bundle includes the stamp set and dies bundle at 10% off plus one each of the other items featured in photos below. Add ink, cardstock, and adhesive (see annual catalog) to complete your project.

PERFECTLY PLAID STAMP SET (P. 14) 149418 \$17.00

13 photopolymer stamps.

**PINE TREE PUNCH** 149521 **\$18.00** Punched image: 1-5/8" x 2"  $(4.1 \times 5.1 \text{ cm}).$ 

**○** WRAPPED IN PLAID 6" X 6" (15.2 X 15.2 CM) SPECIALTY **DESIGNER SERIES PAPER (P. 14)** 149596 **\$14.50** 

48 sheets: 4 each of 12 double-sided designs. 6" x 6" (15.2 x 15.2 cm).

(1 CM) STRIPED RIBBON 149597 **\$7.00** Shaded Spruce ribbon with gold

center stripe. 10 yards (9.1 m). Gold, Shaded Spruce

JINGLE BELLS 149598 \$5.00

Jingle bells with ring on top for easy tying. 24 pieces: 8 each of 3 colors. 3/8" (1 cm). Cherry Cobbler, gold, Shaded Spruce

**GOLD MINI PIZZA BOXES** 152068 \$7.00

Shiny mini boxes just the right size for a cookie or 3" x 3" (7.6 x 7.6 cm) note cards. 8 boxes. Folded box size: 3-1/2" x 3-1/2" x 1" (8.9 x 8.9 x 2.5 cm). Food safe.

Gold

**PERFECTLY PLAID** STAMP SET (P. 14)

### **PINE TREE PUNCH**

Photopolymer • 151143 \$31.50 Available in French