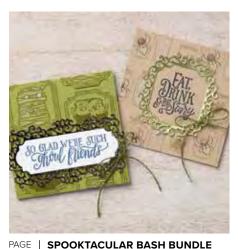

Available in French

SPOOKTACULAR BASH BUNDLE
Cling • 153040 \$48.50
Spooktacular Bash Stamp Set +
Ornate Frames Dies

53

WONDERFULLY WICKED BUNDLE Cling • 153041 \$29.50 Wonderfully Wicked Stamp Set + Wicked Dies

# MONSTER BASH SUITE

#### **SPOOKTACULAR BASH** STAMP SET (P. 54)

150544 **\$20.00** 9 cling stamps.

#### SPOOKTACULAR **BASH** BUNDLE

SPOOKTACULAR BASH STAMP SET (P. 54)

> **ORNATE FRAMES DIES**

> > Cling • 153040 \$48.50