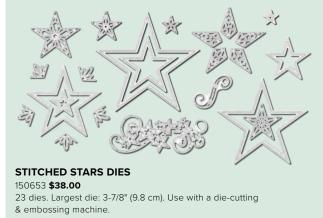

SO MANY STARS

150496 **\$26.00** (suggested clear blocks: a, b, c, d, h)
21 photopolymer stamps • Two-Step • Available in French

© Coordinates with Stitched Stars Dies