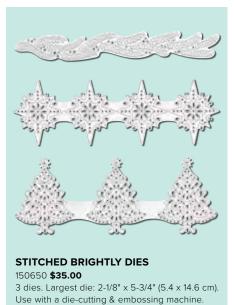

### SHINE BRIGHT BUNDLE

Cling • 153012 **\$51.25** Shine Bright Stamp Set + Stitched Brightly Dies Available in French

PAGE 31

### MERRY MOOSE -

150494 **\$17.00** (suggested clear blocks: a, b, c, d, g)
17 photopolymer stamps

• Coordinates with Moose Punch

150719 **\$22.00** (suggested clear blocks: a, c, d, e, h)
8 cling stamps • Available in French
Coordinates with Stitched Brightly Dies, Stitched Shapes Dies (AC p. 196)