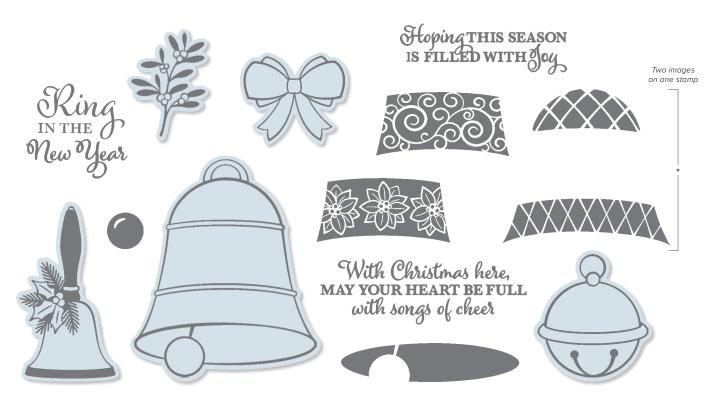

#### BELLS ARE RINGING

150476 **\$17.00** (suggested clear blocks: a, b, c, d)
13 photopolymer stamps • Two-Step
• Coordinates with Detailed Bells Dies

150656 **\$25.00** 

11 dies. Largest die: 2" x 2-3/8" (5.1 x 6 cm). Use with a die-cutting & embossing machine.