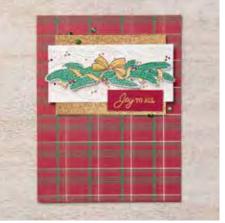

PAGE

13

PAGE | PEACEFUL BOUGHS BUNDLE 15 | Cling • 153033 \$52.00 | Peaceful Boughs Stamp Set + | Beautiful Boughs Dies

Available in French

16 ITTY BITTY CHRISTMAS BUNDLE
Cling • 153019 \$45.75
Itty Bitty Christmas Stamp Set +
Christmas Layers Dies

### PEACEFUL BOUGHS

**150541 \$23.00** (suggested clear blocks: b, c, d) 8 cling stamps • Available in French

O Coordinates with Beautiful Boughs Dies

### **BEAUTIFUL BOUGHS DIES**

150661 **\$35.00** 

9 dies. Largest die: 3-7/8" x 3-3/4" (9.8 x 9.5 cm).