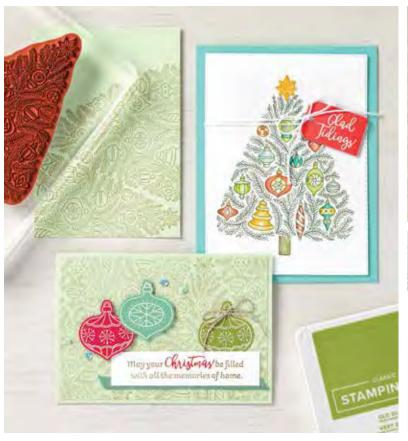

#### CHRISTMAS

TOILE TIDINGS • P. 6–9 WRAPPED IN PLAID • P. 12–14 LET IT SNOW • P. 18–21 NIGHT BEFORE CHRISTMAS • P. 24–26 BRIGHTLY GLEAMING • P. 30–32

Available in French

PAGE | SO MANY STARS BUNDLE | Photopolymer • 153016 \$57.50 | So Many Stars Stamp Set + Stitched Stars Dies | Available in French

PERFECTLY PLAID BUNDLE
Photopolymer • 151143 \$31.50
Perfectly Plaid Stamp Set +
Pine Tree Punch
Available in French