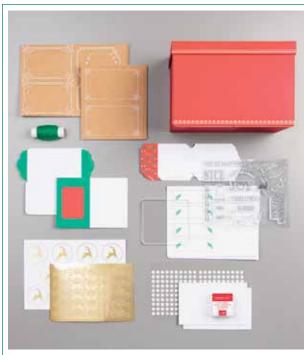

### **JOY OF GIVING TAG KIT** 150700 **\$35.00**

Take your gifts from basic to brilliant with these stepped-up handmade tags. Each tag folds in half so you can stamp "To" and "From" on the inside. Makes 30 tags, 10 each of 3 designs, using the included 17-piece photopolymer stamp set (clear block included) and Poppy Parade Stampin' Spot®. Includes designer box. Largest tag: 4-1/2" x 2" (11.4 x 5.1 cm). Available in French. Gold foil, kraft, Poppy Parade, Shaded Spruce, white