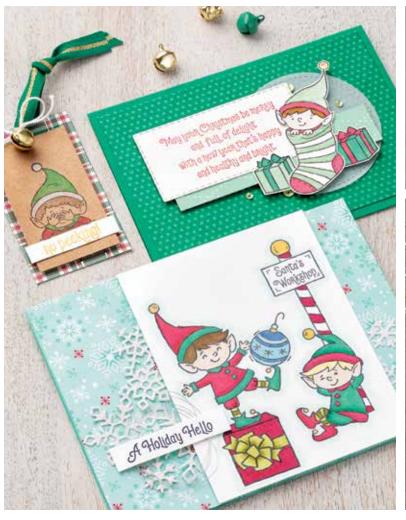

#### - ITTY BITTY CHRISTMAS

150513 **\$22.00** (suggested clear blocks: a, b, d, g) 18 cling stamps • Available in French Coordinates with Christmas Layers Dies

### PLAYFUL PENGUINS

**150532 \$22.00** (suggested clear blocks: a, b, d, h) 12 cling stamps

# HOST A STAMPIN' UP! PARTY

Talk to your demonstrator now to learn how you can host a Stampin' Up! party to earn free products while spending time with some of your favorite people.

This sample also uses the ltty Bitty Christmas Stamp Set (p. 16).